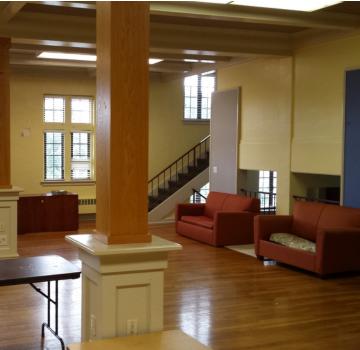

#### PROPERTY DESCRIPTION

8,000 square feet of 4th floor office space within First United Methodist Church and overlooking Church Street in uptown Charlotte.

Two 4,000 square foot spaces with lofts are connected and can be leased by one or two tenants.

Easy access to restrooms and a kitchenette.

Multiple parking spaces are currently available for a tenant.

Directy across the street from one of the finest multi-course restaurants in an historic Victorian style home.