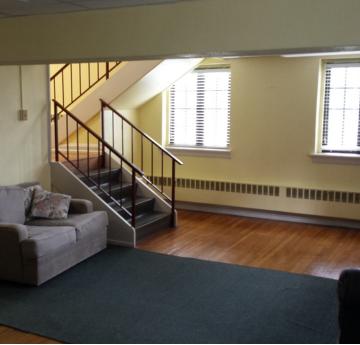

#### PROPERTY DESCRIPTION

8,000 square feet of 4th floor office space within First United Methodist Church and overlooking Church Street in uptown Charlotte.

Two 4,000 square foot spaces with lofts are connected and can be leased by one or two tenants.