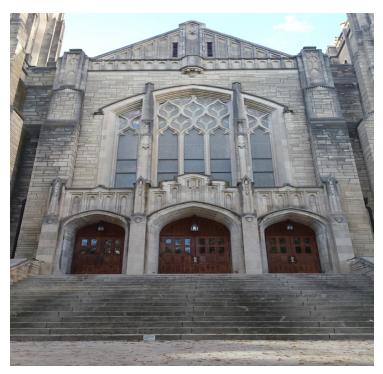

501 North Tryon Street, Charlotte, NC 28202

#### PROPERTY DESCRIPTION

8,000 square feet of 4th floor office space within First United Methodist Church and overlooking Church Street in uptown Charlotte.

Two 4,000 square foot spaces with lofts are connected and can be leased by one or two tenants.