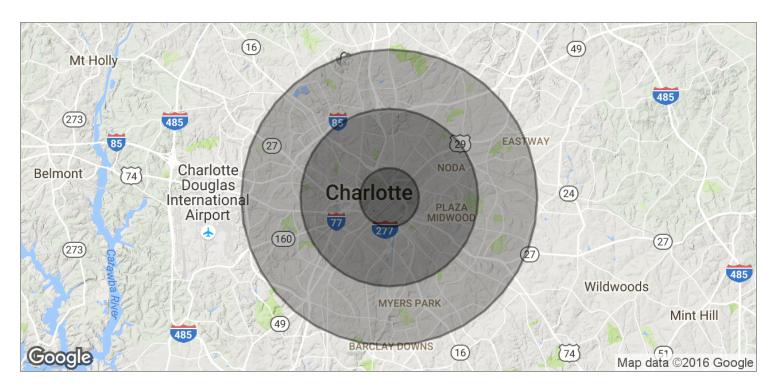

501 North Tryon Street, Charlotte, NC 28202

501 North Tryon Street, Charlotte, NC 28202

501 North Tryon Street, Charlotte, NC 28202

| POPULATION          | 1 MILE   | 3 MILES | 5 MILES |  |
|---------------------|----------|---------|---------|--|
| TOTAL POPULATION    | 9,716    | 78,134  | 203,652 |  |
| MEDIAN AGE          | 31.3     | 34.4    | 34.3    |  |
| MEDIAN AGE (MALE)   | 31.4     | 33.3    | 32.5    |  |
| MEDIAN AGE (FEMALE) | 30.7     | 35.2    | 35.6    |  |
| HOUSEHOLDS & INCOME | 4 5 40 5 | 3 MILES | 5 MILES |  |
| HOUSEHOLDS & INCOME | 1 MILE   | 3 MILES | 5 MILES |  |
| TOTAL HOUSEHOLDS    | 5,515    | 35,597  | 87,839  |  |
|                     |          |         |         |  |
| TOTAL HOUSEHOLDS    | 5,515    | 35,597  | 87,839  |  |