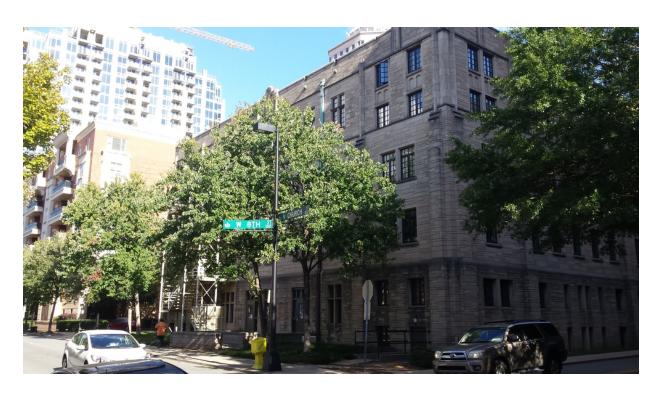

501 North Tryon Street, Charlotte, NC 28202

#### **LEASE OVERVIEW**

**AVAILABLE SF:** 4,000 SF; 4,000 SF

**LEASE RATE:** \$15.00 SF/Yr (Gross)

LOT SIZE: 1.236 Acres

BUILDING SIZE: 87,405 SF

**BUILDING CLASS:** B

MARKET: Uptown

CROSS STREETS: West 8th Street

#### PROPERTY DESCRIPTION

8,000 square feet of 4th floor office space within First United Methodist Church and overlooking Church Street in uptown Charlotte.

Two 4,000 square foot spaces with lofts are connected and can be leased by one or two tenants.