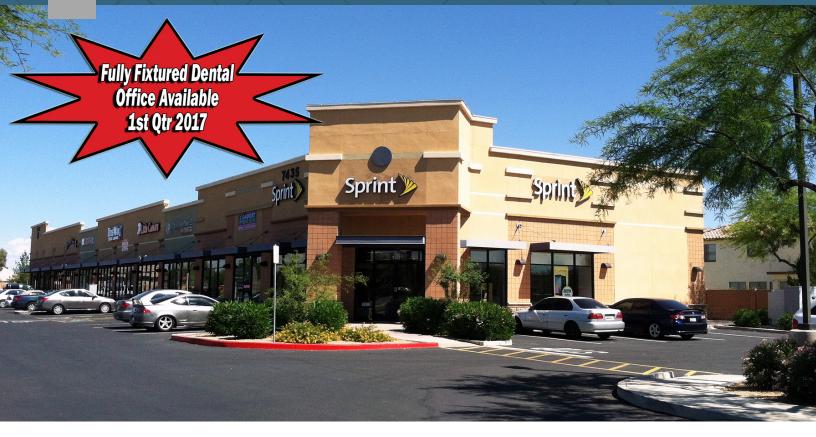

#### **FOR LEASE**

## Shops at Tuscano

SEC Lower Buckeye Rd & 75th Ave | Phoenix, AZ 85043

### Description

- Fully fixtured dental office available 1st Qtr 2017
- New vanilla shell (can demise)
- Low introductory rates
- Located just 3 miles south of the I-10 Freeway and directly across the street from 24 hour Walmart Supercenter
- Monument signage available