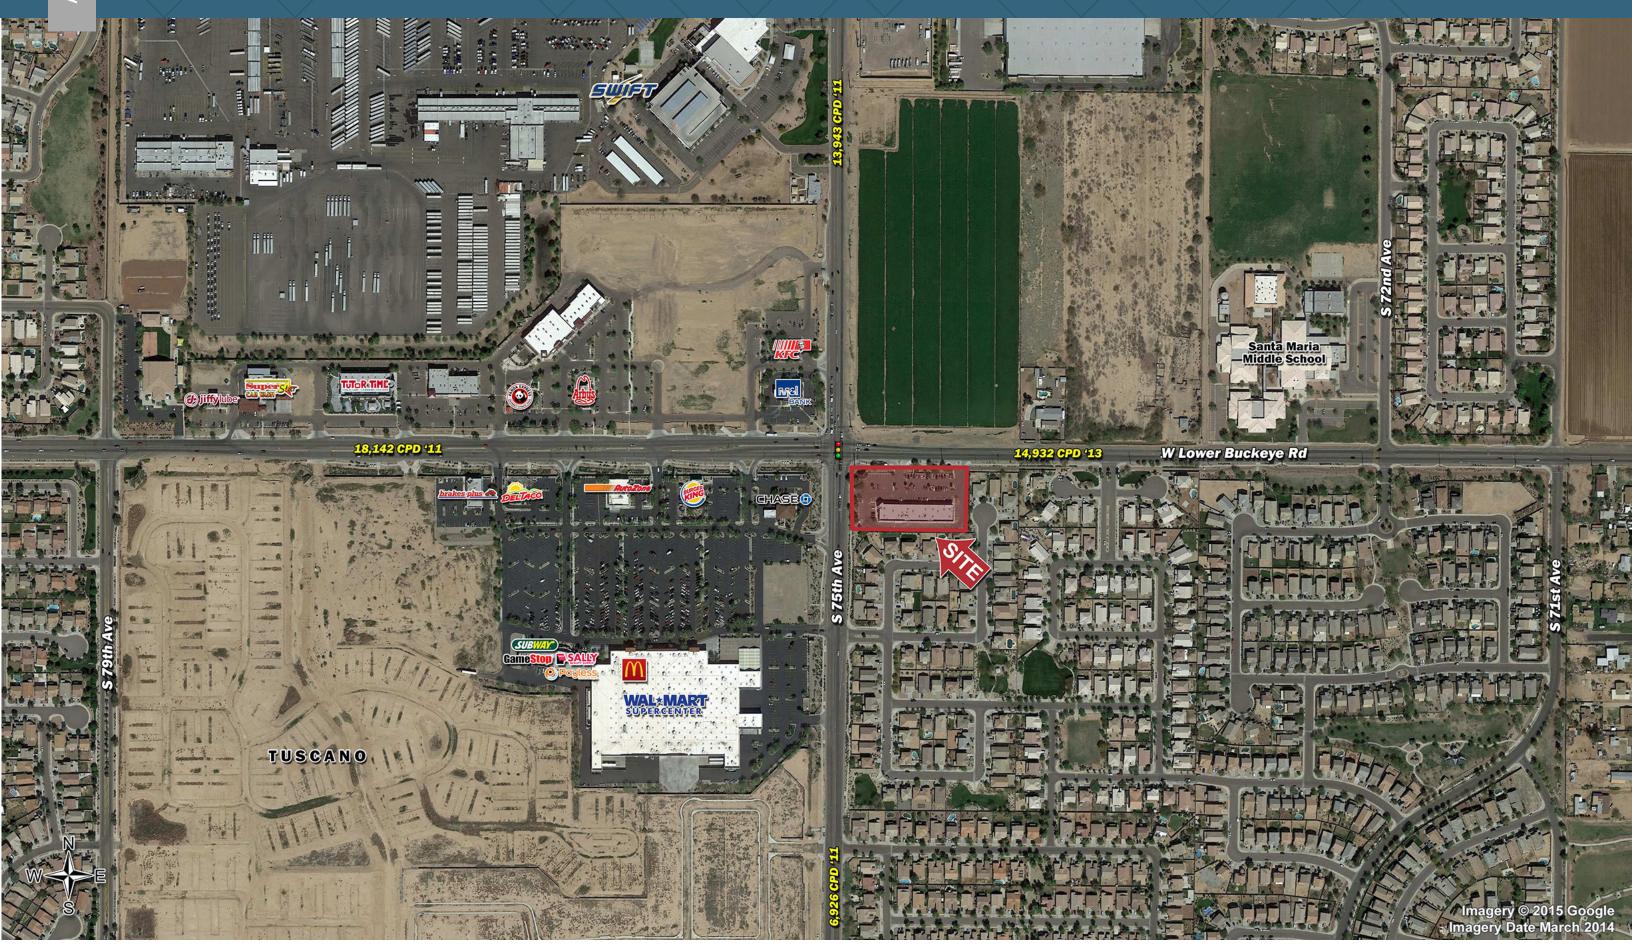

### **Traffic Counts**

| Lower Buckeye Road | 14,932 VPD |
|--------------------|------------|
| 75th Avenue        | 13,943 VPD |

Year: 2011 & 2013 | Source: MPSI

### Description

- Fully fixtured dental office available 1st Qtr 2017
- New vanilla shell (can demise)
- Low introductory rates
- Located just 3 miles south of the I-10 Freeway and directly across the street from 24 hour Walmart Supercenter
- Monument signage available