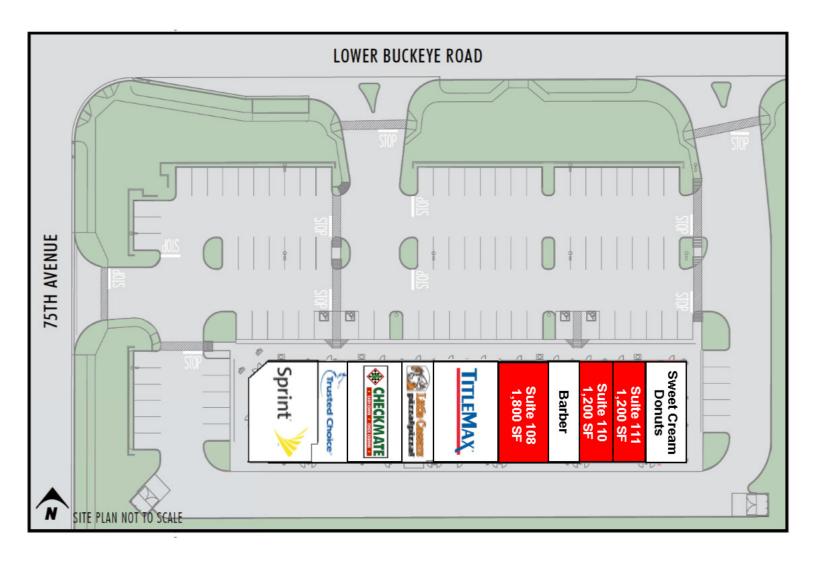

# Shops at Tuscano

SEC Lower Buckeye Rd & 75th Ave | Phoenix, AZ 85043

| Suite # | Tenant                   | Sq. Ft.  |
|---------|--------------------------|----------|
| 100     | Sprint                   | 2,425 SF |
| 102     | Trusted Choice Insurance | 1,131 SF |
| 103     | Checkmate Payday Loans   | 1,921 SF |
| 104     | Little Caesar's Pizza    | 1,200 SF |
| 106-107 | TitleMax                 | 2,361 SF |

| Suite # | Tenant             | Sq. Ft.  |
|---------|--------------------|----------|
| 108     | AVAILABLE          | 1,800 SF |
| 109     | Barber             | 1,200 SF |
| 110     | AVAILABLE          | 1,200 SF |
| 111     | AVAILABLE          | 1,200 SF |
| 112     | Sweet Cream Donuts | 1,500 SF |