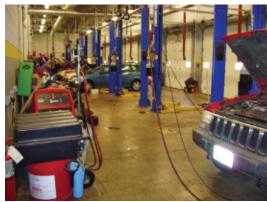

## **Description**

8 Year old Goodyear-Gemi Automotive Tire, Repair & Collision Center with an interior tunnel car wash.

A state of the art auto collision center.

Building is 15,730 Sq. Ft. including the 5,000 sq. ft. auto collision enter plus an interior tunnel Car Wash, Two customer lounges, 11 bay service shop.

Sinompla Northony and Sinompla Sinompla

Excellent opportunity for additional revenue as the auto collision center was never developed and seldom used with Insurance as well as individuals.

Future retail & mixed use development of the 50 acre Lake County fair grounds across the street should benefit Goodyear.