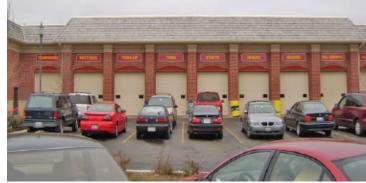

## **Description**

8 Year old Goodyear-Gemi Automotive Tire, Repair & Collision Center with an interior tunnel car wash.

A state of the art auto collision center.

Building is 15,730 Sq. Ft. including the 5,000 sq. ft. auto collision enter plus an interior tunnel Car Wash, Two customer lounges, 11 bay service shop.

## **INVESTMENT HIGHLIGHTS**

- Newer state of art franchise auto tire,repair,collision & carwash facilty!
- Outlot in Country Faire Shopping Center!
- Major intersection Highway #120 and #45 in Grayslake!
- Tremendous upside revenue potential in this newer business!
- Unique Goodyear facility with body shop & carwash!