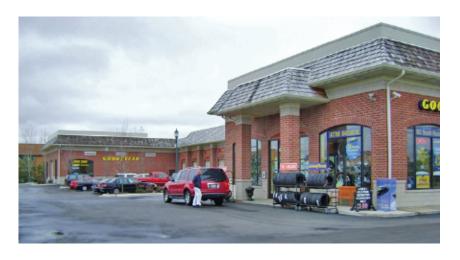

## **Description**

8 Year old Goodyear-Gemi Automotive Tire, Repair & Collision Center with an interior tunnel car wash.

A state of the art auto collision center.

Building is 15,730 Sq. Ft. including the 5,000 sq. ft. auto collision enter plus an interior tunnel Car Wash, Two customer lounges, 11 bay service shop.

## **INVESTMENT HIGHLIGHTS**

- Newer state of art franchise auto tire,repair,collision & carwash facilty!
- Outlot in Country Faire Shopping Center!
- Major intersection Highway #120 and #45 in Grayslake!
- Tremendous upside revenue potential in this newer business!
- Unique Goodyear facility with body shop & carwash!