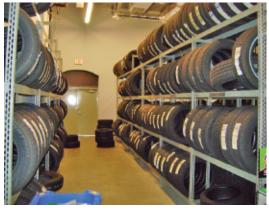

## **Description**

8 Year old Goodyear-Gemi Automotive Tire, Repair & Collision Center with an interior tunnel car wash.

A state of the art auto collision center.

Building is 15,730 Sq. Ft. including the 5,000 sq. ft. auto collision enter plus an interior tunnel Car Wash, Two customer lounges, 11 bay service shop.