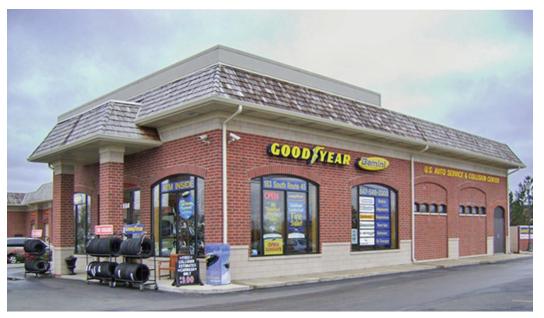

## U.S. AUTO SERVICE & COLLISION CENTER

\$2,995,000

## **Description**

8 Year old Goodyear-Gemi Automotive Tire, Repair & Collision Center with an interior tunnel car wash.

A state of the art auto collision center.

Building is 15,730 Sq. Ft. including the 5,000 sq. ft. auto collision enter plus an interior tunnel Car Wash, Two customer lounges, 11 bay service shop.

## **INVESTMENT HIGHLIGHTS**

- Newer state of art franchise auto tire,repair,collision & carwash facilty!
- Outlot in Country Faire Shopping Center!
- Major intersection Highway #120 and #45 in Grayslake!
- Tremendous upside revenue potential in this newer business!
- Unique Goodyear facility with body shop & carwash!