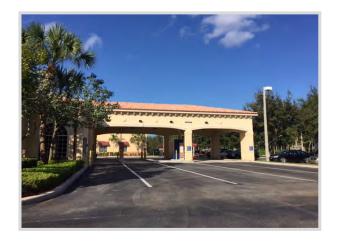

# FOR SUB-LEASE

13760 Jog Road, Delray Beach, FL 33446

#### FORMER BANK FACILITY

3,628 +/- sq. ft. single-story, freestanding building with five (5) drive-thru SIZE:

lanes under canopy on .618 acre.

YEAR BUILT: 2004

**ZONING:** MUPD - Multiple Use Planned Development, CL - Commercial Low

Unincorporated Palm Beach County

Located on an outparcel at the Shops at San Marco, a Publix-anchored **DESCRIPTION:** 

shopping center. Interior build out includes large open lobby, four (4) walk-in vault. breakroom offices. teller Existing furniture will remain with the building. provides for ten (10) dedicated parking spaces. Suitable for conversion to