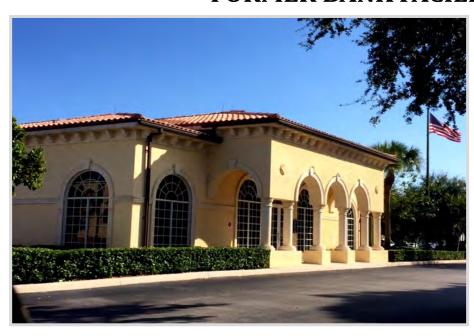

# FOR SUB-LEASE

13760 Jog Road, Delray Beach, FL 33446

#### FORMER BANK FACILITY

3,628 +/- sq. ft. single-story, freestanding building with five (5) drive-thru SIZE:

lanes under canopy on .618 acre.

YEAR BUILT: 2004

**ZONING:** MUPD - Multiple Use Planned Development, CL - Commercial Low

Unincorporated Palm Beach County

Located on an outparcel at the Shops at San Marco, a Publix-anchored **DESCRIPTION:** 

shopping center. Interior build out includes large open lobby, four (4) walk-in vault. breakroom offices. teller Existing furniture will remain with the building. provides for ten (10) dedicated parking spaces. Suitable for conversion to

medical, office or retail use. Current lease expires 12/31/2023.

**RE TAXES:** \$27,603 (2016)

24,000 AADT on Jog Road **DAILY TRAFFIC:** 

**RESTRICTED USES:** Certain uses shall not be permitted by the shopping center. See attached list of Prohibited Uses.