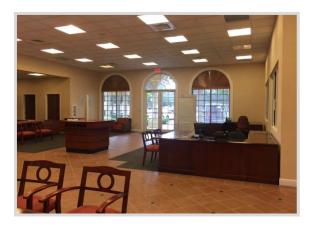

Unincorporated Palm Beach County

Located on an outparcel at the Shops at San Marco, a Publix-anchored **DESCRIPTION:** 

shopping center. Interior build out includes large open lobby, four (4) walk-in vault. breakroom offices. teller Existing furniture will remain with the building. provides for ten (10) dedicated parking spaces. Suitable for conversion to

## **INTERIOR PHOTOS**

| Der           | nograp   | hic Profil | e        |
|---------------|----------|------------|----------|
|               | 1 Mile   | 3 Mile     | 5 Mile   |
| Population    | 10,421   | 77,555     | 197,926  |
| Households    | 6,351    | 42,024     | 92,901   |
| Ave HH Income | \$62,751 | \$69,786   | \$84,634 |
| Median Age    | 75.4     | 69.7       | 59.1     |