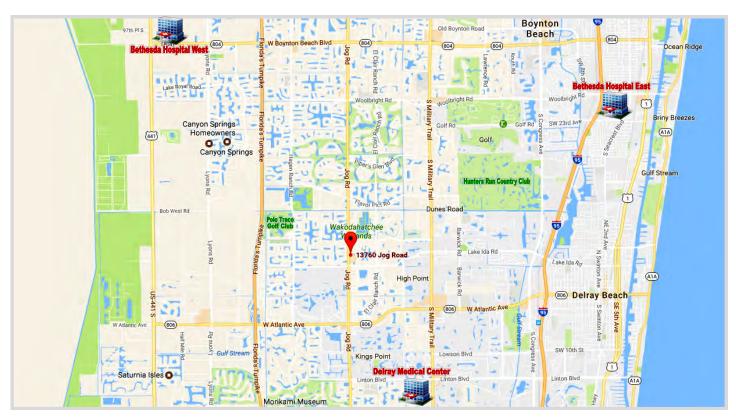

# FOR SUB-LEASE

13760 Jog Road, Delray Beach, FL 33446

#### FORMER BANK FACILITY

3,628 +/- sq. ft. single-story, freestanding building with five (5) drive-thru SIZE:

lanes under canopy on .618 acre.

YEAR BUILT: 2004

**ZONING:** MUPD - Multiple Use Planned Development, CL - Commercial Low

Unincorporated Palm Beach County

Located on an outparcel at the Shops at San Marco, a Publix-anchored **DESCRIPTION:** 

shopping center. Interior build out includes large open lobby, four (4) walk-in vault. breakroom offices. teller Existing furniture will remain with the building. provides for ten (10) dedicated parking spaces. Suitable for conversion to

medical, office or retail use. Current lease expires 12/31/2023.

**RE TAXES:** \$27,603 (2016)

24,000 AADT on Jog Road **DAILY TRAFFIC:** 

**RESTRICTED USES:** Certain uses shall not be permitted by the shopping center. See attached list of Prohibited Uses.