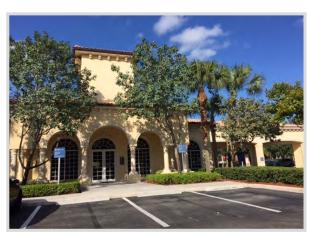

#### FORMER BANK FACILITY

3,628 +/- sq. ft. single-story, freestanding building with five (5) drive-thru SIZE:

lanes under canopy on .618 acre.

YEAR BUILT: 2004

**ZONING:** MUPD - Multiple Use Planned Development, CL - Commercial Low

Unincorporated Palm Beach County

Located on an outparcel at the Shops at San Marco, a Publix-anchored **DESCRIPTION:** 

shopping center. Interior build out includes large open lobby, four (4) walk-in vault. breakroom offices. teller Existing furniture will remain with the building. provides for ten (10) dedicated parking spaces. Suitable for conversion to

medical, office or retail use. Current lease expires 12/31/2023.

**RE TAXES:** \$27,603 (2016)

24,000 AADT on Jog Road **DAILY TRAFFIC:** 

**RESTRICTED USES:** Certain uses shall not be permitted by the shopping center. See attached list of Prohibited Uses.