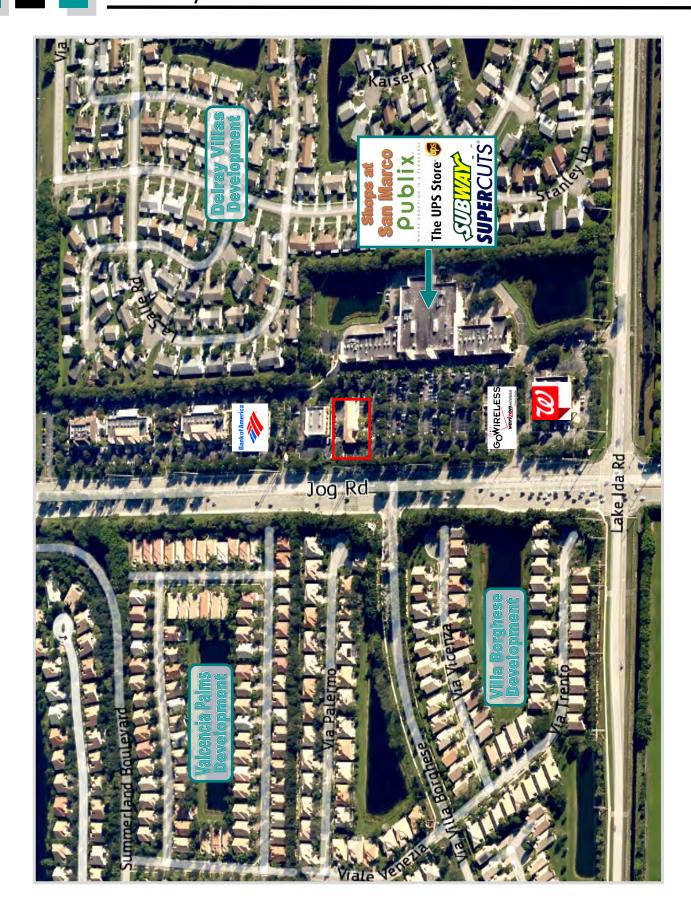

Unincorporated Palm Beach County

Located on an outparcel at the Shops at San Marco, a Publix-anchored **DESCRIPTION:** 

shopping center. Interior build out includes large open lobby, four (4) walk-in vault. breakroom offices. teller Existing furniture will remain with the building. provides for ten (10) dedicated parking spaces. Suitable for conversion to

medical, office or retail use. Current lease expires 12/31/2023.

**RE TAXES:** \$27,603 (2016)

24,000 AADT on Jog Road **DAILY TRAFFIC:** 

**RESTRICTED USES:** Certain uses shall not be permitted by the shopping center. See attached list of Prohibited Uses.