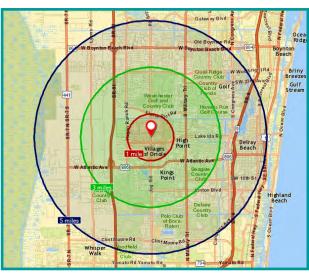

## **INTERIOR PHOTOS**

| Der           | nograp   | hic Profil | e        |
|---------------|----------|------------|----------|
|               | 1 Mile   | 3 Mile     | 5 Mile   |
| Population    | 10,421   | 77,555     | 197,926  |
| Households    | 6,351    | 42,024     | 92,901   |
| Ave HH Income | \$62,751 | \$69,786   | \$84,634 |
| Median Age    | 75.4     | 69.7       | 59.1     |