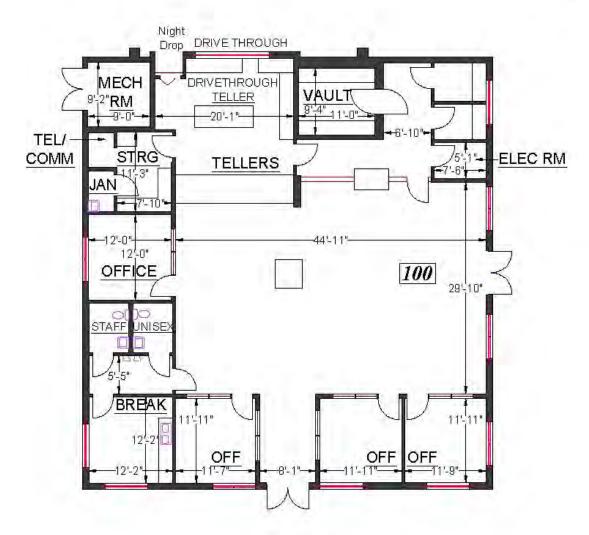

#### FORMER BANK FACILITY

3,628 +/- sq. ft. single-story, freestanding building with five (5) drive-thru SIZE:

lanes under canopy on .618 acre.

YEAR BUILT: 2004

**ZONING:** MUPD - Multiple Use Planned Development, CL - Commercial Low

Unincorporated Palm Beach County

Located on an outparcel at the Shops at San Marco, a Publix-anchored **DESCRIPTION:** 

shopping center. Interior build out includes large open lobby, four (4) walk-in vault. breakroom offices. teller Existing furniture will remain with the building. provides for ten (10) dedicated parking spaces. Suitable for conversion to

medical, office or retail use. Current lease expires 12/31/2023.

**RE TAXES:** \$27,603 (2016)

24,000 AADT on Jog Road **DAILY TRAFFIC:** 

**RESTRICTED USES:** Certain uses shall not be permitted by the shopping center. See attached list of Prohibited Uses.