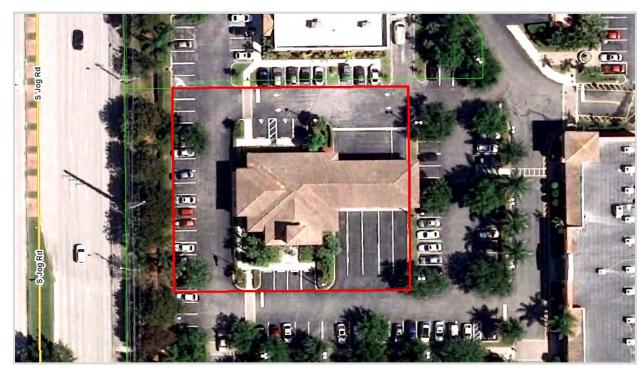

#### FORMER BANK FACILITY

3,628 +/- sq. ft. single-story, freestanding building with five (5) drive-thru SIZE:

lanes under canopy on .618 acre.

YEAR BUILT: 2004

**ZONING:** MUPD - Multiple Use Planned Development, CL - Commercial Low

Unincorporated Palm Beach County

Located on an outparcel at the Shops at San Marco, a Publix-anchored **DESCRIPTION:** 

shopping center. Interior build out includes large open lobby, four (4) walk-in vault. breakroom offices. teller Existing furniture will remain with the building. provides for ten (10) dedicated parking spaces. Suitable for conversion to

medical, office or retail use. Current lease expires 12/31/2023.

**RE TAXES:** \$27,603 (2016)

24,000 AADT on Jog Road **DAILY TRAFFIC:** 

**RESTRICTED USES:** Certain uses shall not be permitted by the shopping center. See attached list of Prohibited Uses.