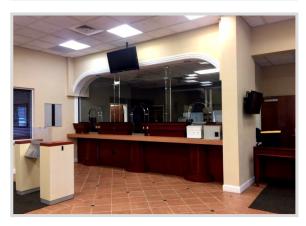

Unincorporated Palm Beach County

Located on an outparcel at the Shops at San Marco, a Publix-anchored **DESCRIPTION:** 

shopping center. Interior build out includes large open lobby, four (4) walk-in vault. breakroom offices. teller Existing furniture will remain with the building. provides for ten (10) dedicated parking spaces. Suitable for conversion to

## **INTERIOR PHOTOS**

| Der           | nograp   | hic Profil | e        |
|---------------|----------|------------|----------|
|               | 1 Mile   | 3 Mile     | 5 Mile   |
| Population    | 10,421   | 77,555     | 197,926  |
| Households    | 6,351    | 42,024     | 92,901   |
| Ave HH Income | \$62,751 | \$69,786   | \$84,634 |
| Median Age    | 75.4     | 69.7       | 59.1     |