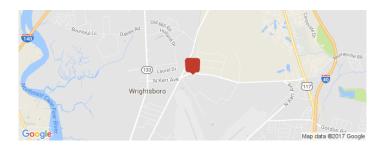

#### **Overview/Comments**

This is a stand alone Brick building on Kerr Ave across street from Kerr industrial Park. Building has three offices two large show rooms and three smaller storage rooms. Good size lay-down yard. Excellent distribution showroom center. Was a sprinkler supply company.

#### **Building Related**

Tenancy: Single Tenant Total Number of Buildings: 1

Number of Stories:1Office Space SF:2,200 SFProperty Condition:GoodYear Built:1983Roof Type:GableConstruction/Siding:Brick

Exterior Description: Square office building