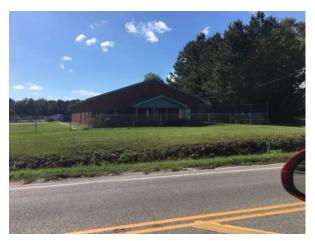

#### **Overview/Comments**

This is a stand alone Brick building on Kerr Ave across street from Kerr industrial Park. Building has three offices two large show rooms and three smaller storage rooms. Good size lay-down yard. Excellent distribution showroom center. Was a sprinkler supply company.

#### **Building Related**

Tenancy: Single Tenant Total Number of Buildings: 1

Number of Stories:1Office Space SF:2,200 SFProperty Condition:GoodYear Built:1983Roof Type:GableConstruction/Siding:Brick

Exterior Description: Square office building

#### **Property Images**

Garry Silivanch 910.617.2163 garry@eccrenc.com David Branton 704.740.8184 david@eccrenc.com

432 LANDMARK DRIVE, UNIT 4 WILMINGTON, NC 28412 WWW.ECCRENC.COM 0: 910.399.4602 F: 910.399.4675