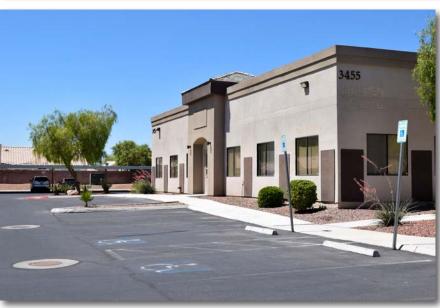

- The subject area demographics offers a strong profile for the property's intended use with tremendous support from a diverse mix of commercial uses in the surrounding area.
- The property in its current configuration offers four separate suites ranging from 942 SF to 1,496 SF which can be combined to meet a Tenant's needs.

## **Available Fully Built Out Suites:**

- Suite B 1,293 SF of 2nd Generation space consisting of an open entrance/reception/bullpen area, 3 private offices and one restroom
- Suite C 1,496 SF of 2nd Generation space consisting of an open entry/work area, 3 private offices, conference room, file/print area, storage area and one restroom
- Building currently demised into 4 Suites which can be combined to suit Tenant's needs
- Well maintained business park
- Great location in a highly traveled business corridor
- Excellent signage opportunity
- Ample parking and covered parking available
- Asking Rate: \$0.75/SF (NNN); CAMs estimated at \$0.28/SF
- Please contact the Listing Brokers for further details or to schedule a property tour.