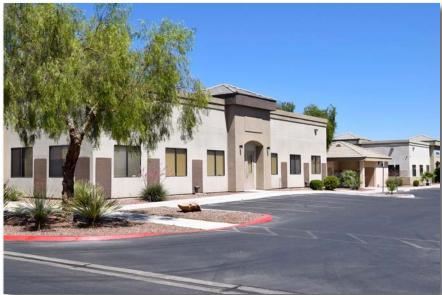

## PROPERTY HIGHLIGHTS

Northern Vistas Business Park is located on the highly traveled W. Craig Road business corridor between the high traffic intersections of W. Craig Road & Allen Lane and W. Craig Road & Simmons Street within the Northern Vistas business park consisting of over 72,000 SF of office & retail space on 4.29 acres. The business park is well situated amongst a multitude of existing commercial developments along the commercial corridor and is generally located within convenient access to the U.S. 95 to the west, the I-15 to the east and the 215 Beltway to the north providing accessibility to all areas of the valley and is located along RTC's public transit route.

Easily accessible business park

• Zoned C-1 (Neighborhood Commercial)