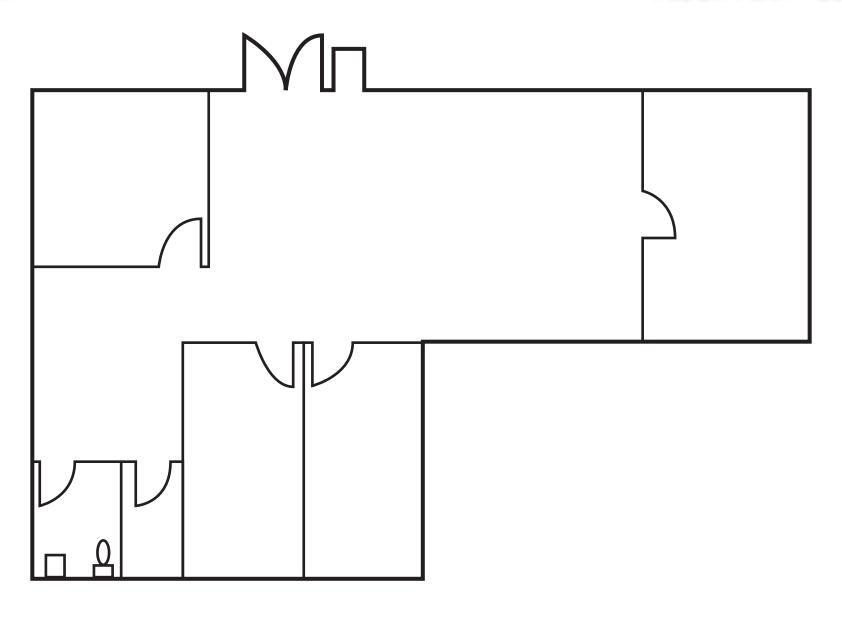

## **Available Fully Built Out Suites:**

- Suite B 1,293 SF of 2nd Generation space consisting of an open entrance/reception/bullpen area, 3 private offices and one restroom
- Suite C 1,496 SF of 2nd Generation space consisting of an open entry/work area, 3 private offices, conference room, file/print area, storage area and one restroom
- Building currently demised into 4 Suites which can be combined to suit Tenant's needs
- Well maintained business park
- Great location in a highly traveled business corridor
- Excellent signage opportunity
- Ample parking and covered parking available
- Asking Rate: \$0.75/SF (NNN); CAMs estimated at \$0.28/SF
- Please contact the Listing Brokers for further details or to schedule a property tour.