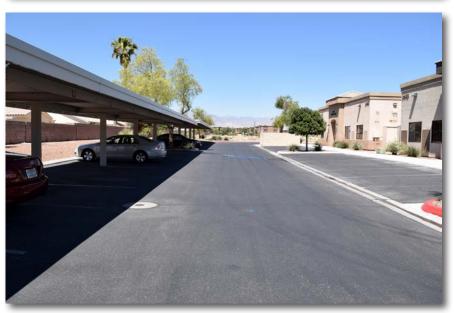

## PROPERTY HIGHLIGHTS

Northern Vistas Business Park is located on the highly traveled W. Craig Road business corridor between the high traffic intersections of W. Craig Road & Allen Lane and W. Craig Road & Simmons Street within the Northern Vistas business park consisting of over 72,000 SF of office & retail space on 4.29 acres. The business park is well situated amongst a multitude of existing commercial developments along the commercial corridor and is generally located within convenient access to the U.S. 95 to the west, the I-15 to the east and the 215 Beltway to the north providing accessibility to all areas of the valley and is located along RTC's public transit route.

## **Available Fully Built Out Suites:**

- Suite B 1,293 SF of 2nd Generation space consisting of an open entrance/reception/bullpen area, 3 private offices and one restroom
- Suite C 1,496 SF of 2nd Generation space consisting of an open entry/work area, 3 private offices, conference room, file/print area, storage area and one restroom
- Building currently demised into 4 Suites which can be combined to suit Tenant's needs
- Well maintained business park
- Great location in a highly traveled business corridor
- Excellent signage opportunity
- Ample parking and covered parking available
- Asking Rate: \$0.75/SF (NNN); CAMs estimated at \$0.28/SF
- Please contact the Listing Brokers for further details or to schedule a property tour.