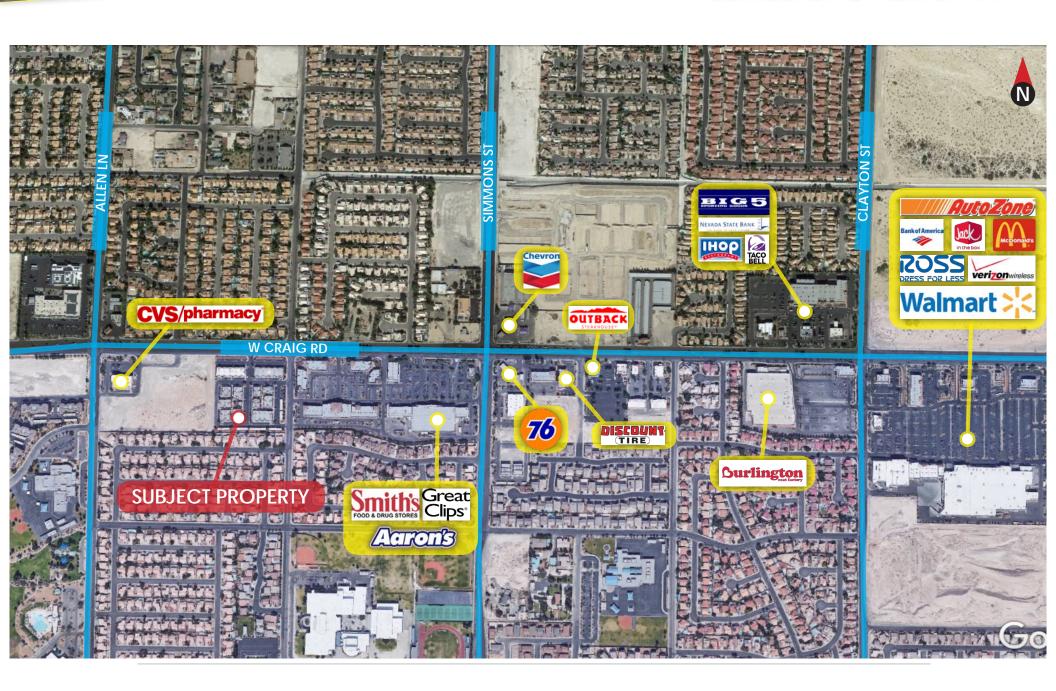

## PROPERTY HIGHLIGHTS

Northern Vistas Business Park is located on the highly traveled W. Craig Road business corridor between the high traffic intersections of W. Craig Road & Allen Lane and W. Craig Road & Simmons Street within the Northern Vistas business park consisting of over 72,000 SF of office & retail space on 4.29 acres. The business park is well situated amongst a multitude of existing commercial developments along the commercial corridor and is generally located within convenient access to the U.S. 95 to the west, the I-15 to the east and the 215 Beltway to the north providing accessibility to all areas of the valley and is located along RTC's public transit route.

## Surrounding Aerial Map

Paul Chaffee 702-968-7308 Paul C@suncommercial re.com Wil Chaffee 702-968-7309 WilC@suncommercialre.com Debbie German 702-968-7315 Debbie G@suncommercialre.com