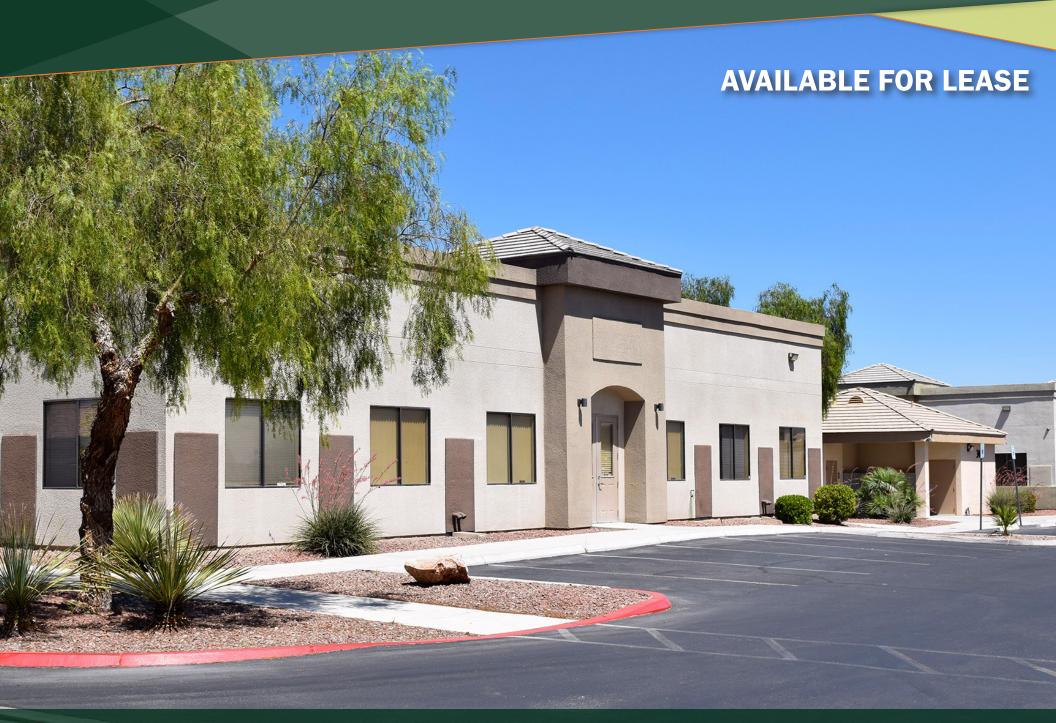

Northern Vistas Business Park 3455 W. Craig Road, North Las Vegas, Nevada 89032

## PROPERTY HIGHLIGHTS

Northern Vistas Business Park is located on the highly traveled W. Craig Road business corridor between the high traffic intersections of W. Craig Road & Allen Lane and W. Craig Road & Simmons Street within the Northern Vistas business park consisting of over 72,000 SF of office & retail space on 4.29 acres. The business park is well situated amongst a multitude of existing commercial developments along the commercial corridor and is generally located within convenient access to the U.S. 95 to the west, the I-15 to the east and the 215 Beltway to the north providing accessibility to all areas of the valley and is located along RTC's public transit route.