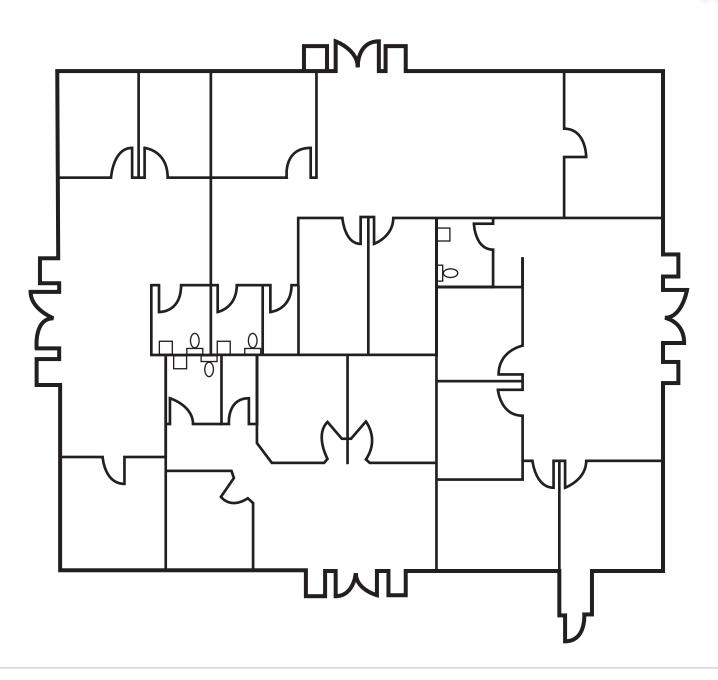

- The subject area demographics offers a strong profile for the property's intended use with tremendous support from a diverse mix of commercial uses in the surrounding area.
- The property in its current configuration offers four separate suites ranging from 942 SF to 1,496 SF which can be combined to meet a Tenant's needs.

## **Available Fully Built Out Suites:**

- Suite B 1,293 SF of 2nd Generation space consisting of an open entrance/reception/bullpen area, 3 private offices and one restroom
- Suite C 1,496 SF of 2nd Generation space consisting of an open entry/work area, 3 private offices, conference room, file/print area, storage area and one restroom
- Building currently demised into 4 Suites which can be combined to suit Tenant's needs
- Well maintained business park
- Great location in a highly traveled business corridor
- Excellent signage opportunity
- Ample parking and covered parking available
- Asking Rate: \$0.75/SF (NNN); CAMs estimated at \$0.28/SF
- Please contact the Listing Brokers for further details or to schedule a property tour.