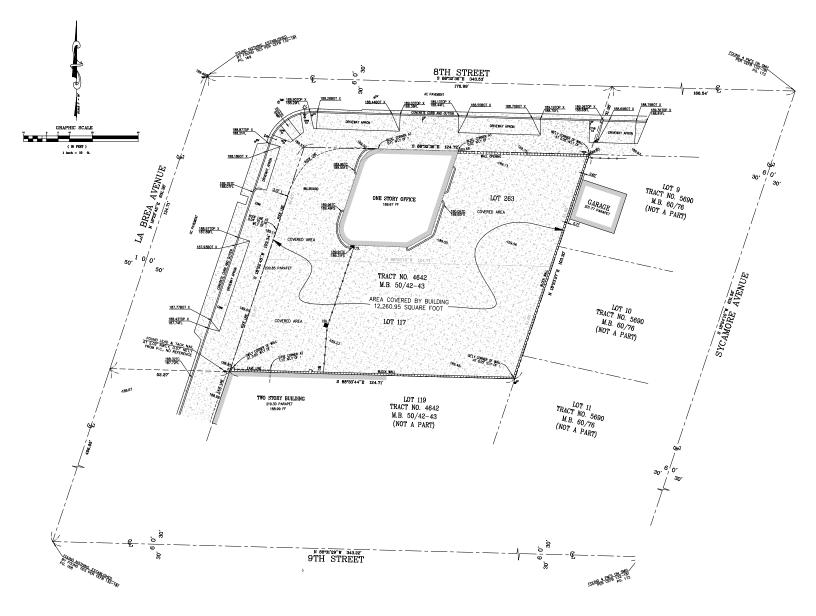

### Leasing Info

- Rent: \$2.75 psf/mo + NNN - NNN: \$0.65 psf/mo - Total Covered Area: 12,261sf

- Lot: 12,383sf

- Zoning: C2

#### SITE MAP