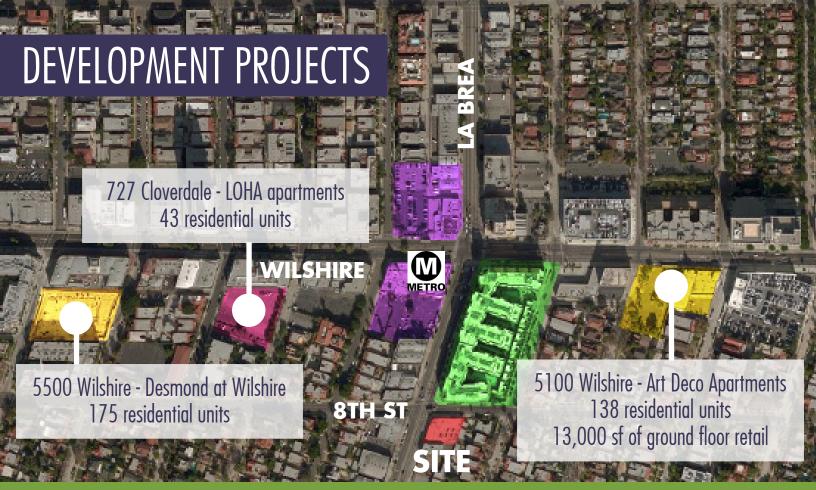

#### **RETAIL/RESTAURANT OR SHOWROOM**

5100 Wilshire - Art Deco Apartments 138 residential units 13,000 sf of ground floor retail

5500 Wilshire - Desmond at Wilshire 175 residential units

727 Cloverdale - LOHA apartments 43 residential units