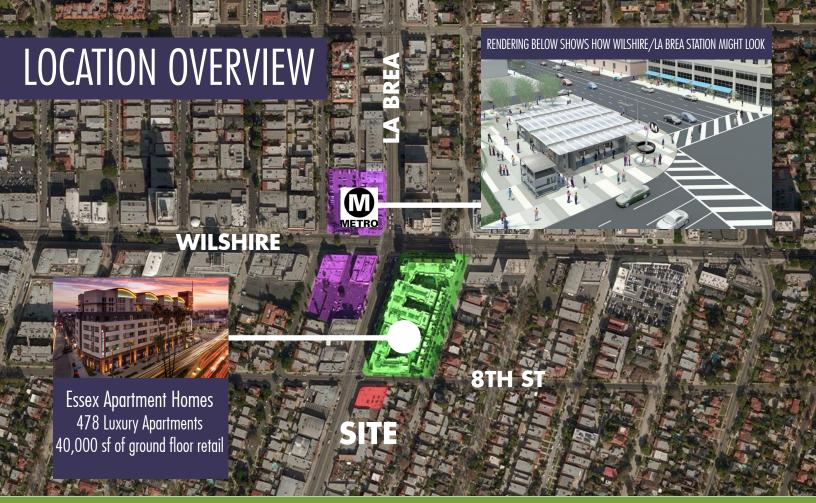

#### **RETAIL/RESTAURANT OR SHOWROOM**

- Located on the signalized corner of 8th and La Brea. 8th Street runs parallel to Wilshire Blvd. to the south and is a great alternate route to Downtown Los Angeles.

- Subject property is directly across The Essex Apartments, a 478-unit mixed use building on Wilshire & La Brea and in close proximity to multiple development projects.

- One block from Metro Purple Line Wilshire/La Brea station that is currently under construction.