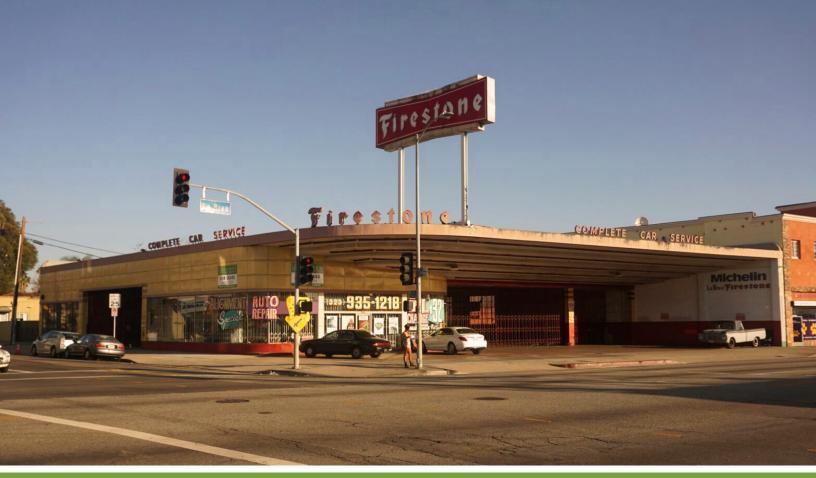

#### **Property Info**

- Declared a Historic Cultural Monument in 2012, this 1937 construction exhibits Streamline Moderne design and sensibility
- Exterior clad in porcelain enameled steel panels
- Rounded Northwest corner & continuous elevation
- Cantilevered Overhang
- 18 foot high ceilings ideal for restaurant, retail, or showroom
- Clean environmental

## 800 SOUTH LA BREA I FOR LEASE

#### **RETAIL/RESTAURANT OR SHOWROOM**

- Located on the signalized corner of 8th and La Brea. 8th Street runs parallel to Wilshire Blvd. to the south and is a great alternate route to Downtown Los Angeles.