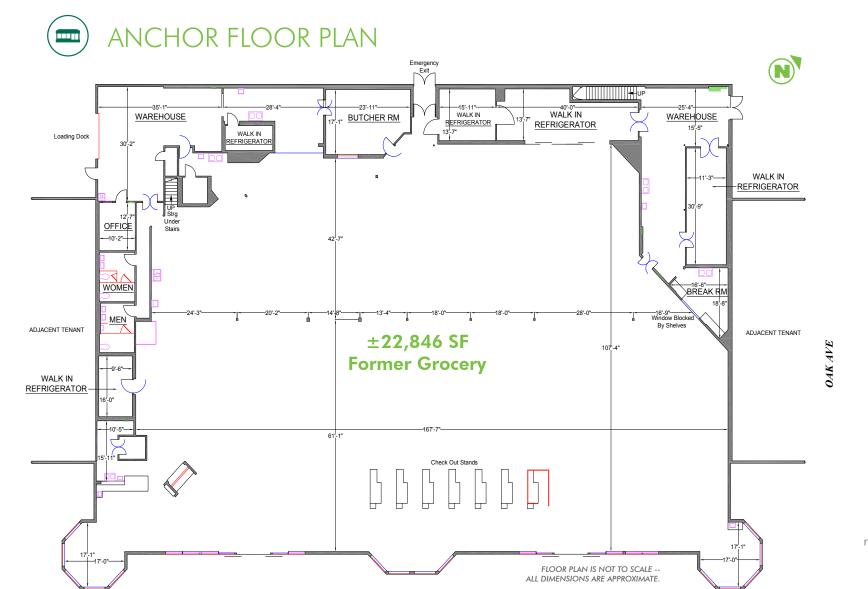

### **±22,846 SQ. FT. ANCHOR SPACE & SHOP SPACE AVAILABLE**

### PROPERTY FEATURES

- +  $\pm 22,846$  sq. ft. anchor space and shop space available
- + Above average demographics
- + Densely populated area
- + Anchored by Fitness 19
- + Signalized intersection
- + Aggressive rental structure