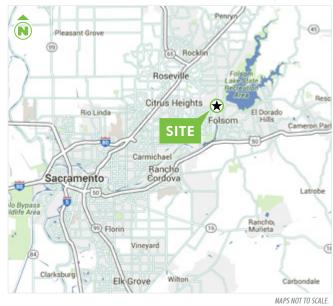

- Folsom<br>Folsom City Hall<br>Video Products Dist.                                                    | <b># Employees</b><br>1,500<br>700<br>400 |
| CA Prison - Folsom<br>Folsom City Hall                                                                            | 1,500<br>700                              |
| CA Prison - Folsom<br>Folsom City Hall<br>Video Products Dist.                                                    | 1,500<br>700                              |
| CA Prison - Folsom<br>Folsom City Hall<br>Video Products Dist.<br>Source: Nielsen                                 | 1,500<br>700                              |
| CA Prison - Folsom<br>Folsom City Hall<br>Video Products Dist.<br>Source: Nielsen<br><b>Traffic Counts (2011)</b> | 1,500<br>700<br>400                       |



RETAIL



9580 OAK AVENUE PARKWAY & AMERICAN RIVER CANYON DRIVE, FOLSOM, CA 95630

### PROPERTY INFORMATION

Folsom Village is a  $\pm 62,000$  sq. ft. neighborhood shopping center anchored by Fitness 19, located in the affluent community of American River Canyon in Folsom, California.

Folsom Village offers some of the most competitive rental rates in all of Folsom.

### PROPERTY FEATURES

- +  $\pm 22,846$  sq. ft. anchor space and shop space available
- + Above average demographics
- + Densely populated area
- + Anchored by Fitness 19
- + Signalized intersection
- + Aggressive rental structure



© 2016 CBRE, Inc. This information has been obtained from sources believed reliable. We have not verified it and make no guarantee, warranty or representation about it. Any projections, opini