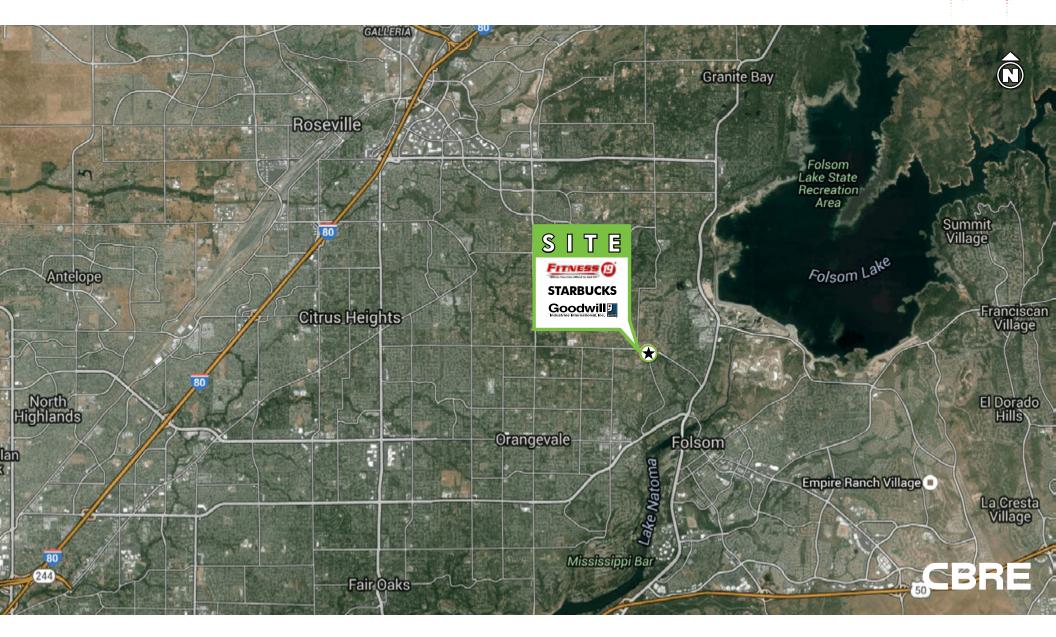

### Folsom Village

9580 OAK AVENUE PARKWAY & AMERICAN RIVER CANYON DRIVE, FOLSOM, CA 95630

RETAIL

9580 OAK AVENUE PARKWAY & AMERICAN RIVER CANYON DRIVE, FOLSOM, CA 95630

### PROPERTY INFORMATION

Folsom Village is a  $\pm 62,000$  sq. ft. neighborhood shopping center anchored by Fitness 19, located in the affluent community of American River Canyon in Folsom, California.