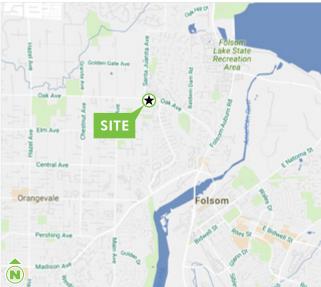

br>Folsom City Hall<br>Video Products Dist.                                                    | <b># Employees</b><br>1,500<br>700<br>400 |
| CA Prison - Folsom<br>Folsom City Hall                                                                            | 1,500<br>700                              |
| CA Prison - Folsom<br>Folsom City Hall<br>Video Products Dist.                                                    | 1,500<br>700                              |
| CA Prison - Folsom<br>Folsom City Hall<br>Video Products Dist.<br>Source: Nielsen                                 | 1,500<br>700                              |
| CA Prison - Folsom<br>Folsom City Hall<br>Video Products Dist.<br>Source: Nielsen<br><b>Traffic Counts (2011)</b> | 1,500<br>700<br>400                       |



RETAIL



9580 OAK AVENUE PARKWAY & AMERICAN RIVER CANYON DRIVE, FOLSOM, CA 95630

### PROPERTY INFORMATION

Folsom Village is a  $\pm 62,000$  sq. ft. neighborhood shopping center anchored by Fitness 19, located in the affluent community of American River Canyon in Folsom, California.

Folsom Village offers some of the most competitive rental rates in all of Folsom.

### PROPERTY FEATURES

- +  $\pm 22,846$  sq. ft. anchor space and shop space available
- + Above average demographics
- + Densely populated area
- + Anchored by Fitness 19
- + Signalized intersection
- + Aggressive rental structure



© 2016 CBRE, Inc. This information has been obtained from sources believed reliable. We have not verified it and make no guarantee, warranty or representation about it. Any projections, opinions, assum