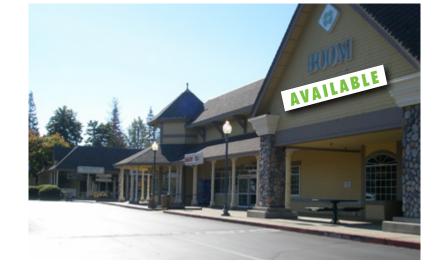

### **±22,846 SQ. FT. ANCHOR SPACE & SHOP SPACE AVAILABLE**

### PROPERTY FEATURES

- +  $\pm 22,846$  sq. ft. anchor space and shop space available
- + Above average demographics
- + Densely populated area
- + Anchored by Fitness 19
- + Signalized intersection
- + Aggressive rental structure