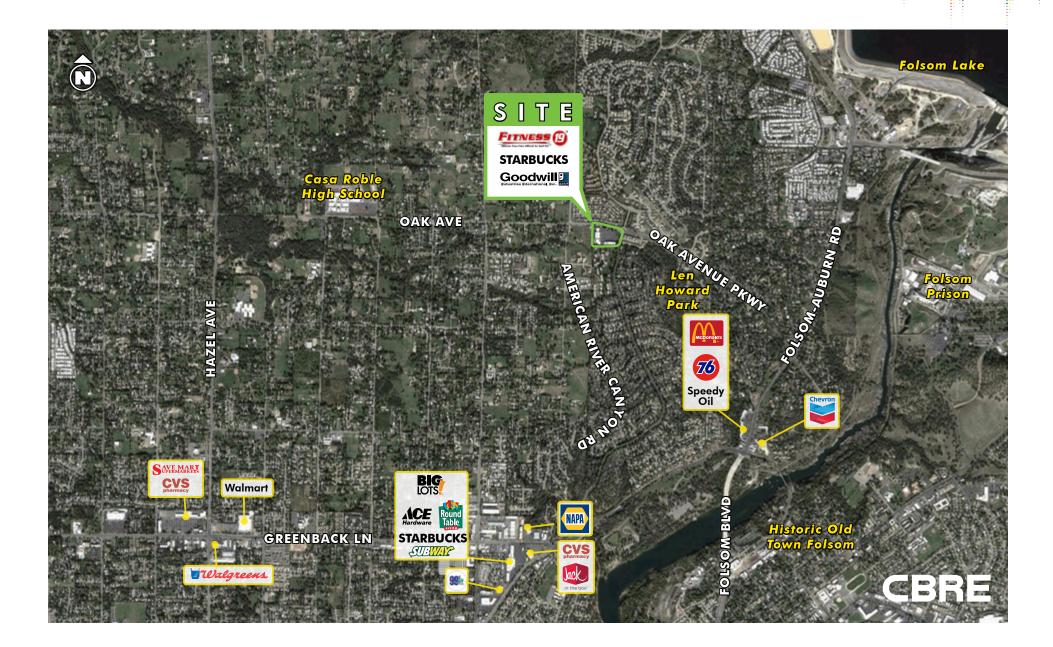

### Folsom Village

9580 OAK AVENUE PARKWAY & AMERICAN RIVER CANYON DRIVE, FOLSOM, CA 95630

RETAIL

9580 OAK AVENUE PARKWAY & AMERICAN RIVER CANYON DRIVE, FOLSOM, CA 95630

### PROPERTY INFORMATION

Folsom Village is a  $\pm 62,000$  sq. ft. neighborhood shopping center anchored by Fitness 19, located in the affluent community of American River Canyon in Folsom, California.

### PROPERTY FEATURES

- +  $\pm 22,846$  sq. ft. anchor space and shop space available
- + Above average demographics
- + Densely populated area
- + Anchored by Fitness 19
- + Signalized intersection
- + Aggressive rental structure