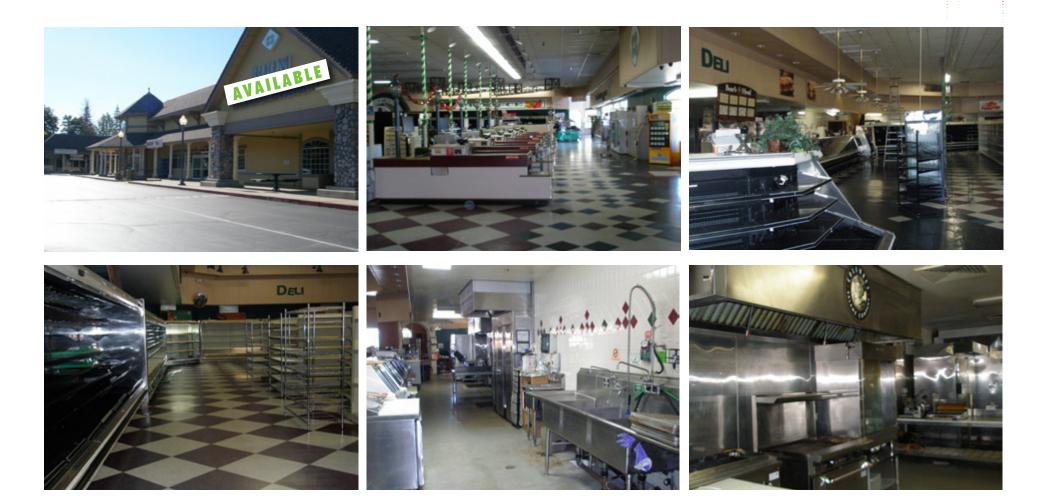

# AVAILABLE

### PROPERTY FEATURES

- +  $\pm 22,846$  sq. ft. anchor space and shop space available
- + Above average demographics
- + Densely populated area
- + Anchored by Fitness 19
- + Signalized intersection
- + Aggressive rental structure