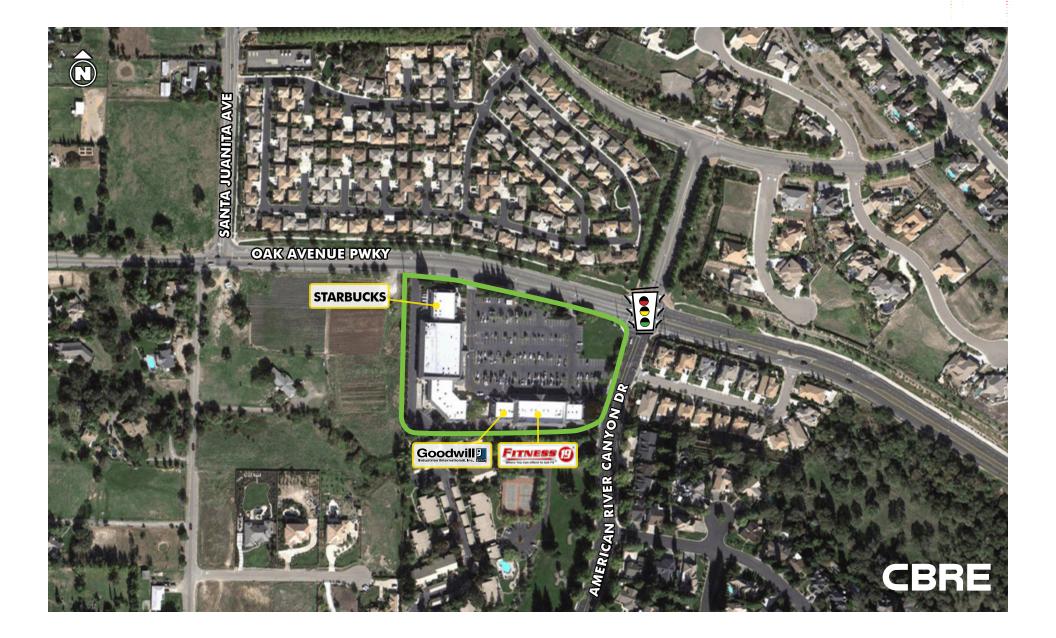

### PROPERTY INFORMATION

Folsom Village is a  $\pm 62,000$  sq. ft. neighborhood shopping center anchored by Fitness 19, located in the affluent community of American River Canyon in Folsom, California.

9580 OAK AVENUE PARKWAY & AMERICAN RIVER CANYON DRIVE, FOLSOM, CA 95630

9580 OAK AVENUE PARKWAY & AMERICAN RIVER CANYON DRIVE, FOLSOM, CA 95630