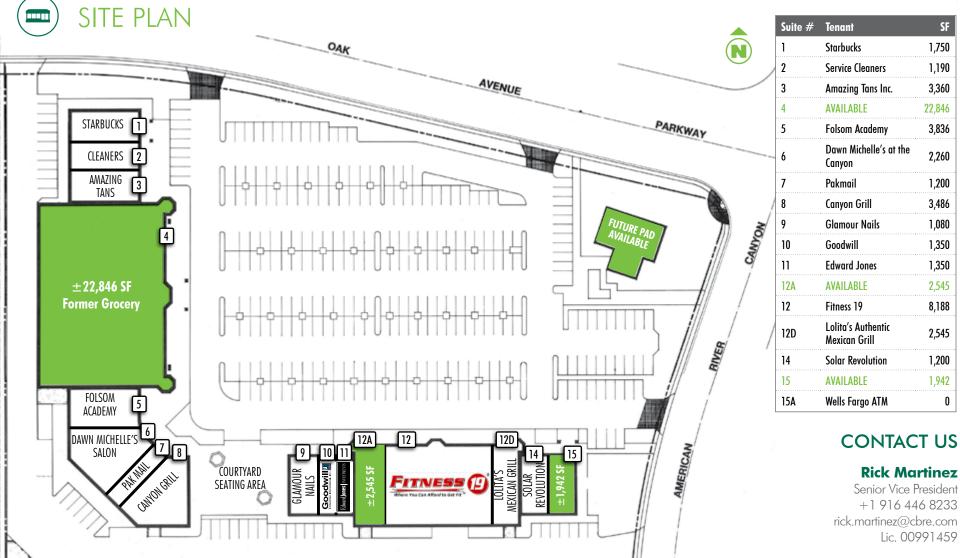

### **±22,846 SQ. FT. ANCHOR SPACE & SHOP SPACE AVAILABLE**

### **NOW LEASING**

### Folsom Village

9580 OAK AVENUE PARKWAY & AMERICAN RIVER CANYON DRIVE, FOLSOM, CA 95630

### PROPERTY FEATURES

- +  $\pm 22,846$  sq. ft. anchor space and shop space available
- + Above average demographics
- + Densely populated area
- + Anchored by Fitness 19
- + Signalized intersection
- + Aggressive rental structure

www.cbre.com

RETAIL

9580 OAK AVENUE PARKWAY & AMERICAN RIVER CANYON DRIVE, FOLSOM, CA 95630

CBRE

RETAIL

SITE PLAN IS NOT TO SCALE-ALL DIMENSIONS ARE APPROXIMATE.

9580 OAK AVENUE PARKWAY & AMERICAN RIVER CANYON DRIVE, FOLSOM, CA 95630