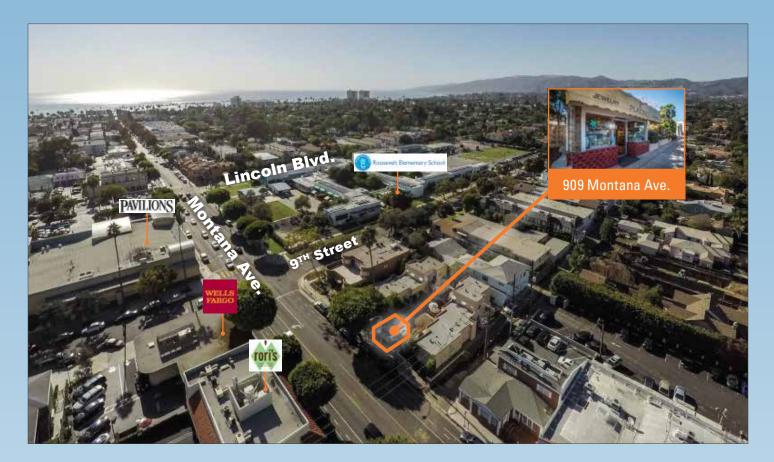

The Riviera Country Club NORTH OF MONTANA 909 Montana Ave: Con put and a superior of the superior Organization of the superior of the superior