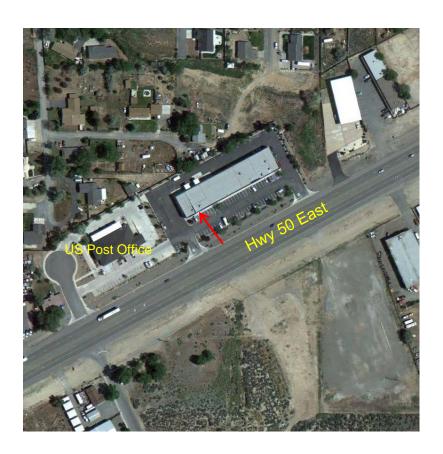

**Aerial of Site** 

4630 Hwy 50 East, Carson City, Nevada 89701

**Aerial of Site** 

4630 Hwy 50 East, Carson City, Nevada 89701

Parcel Map

4630 Hwy 50 East, Carson City, Nevada 89701

OVERALL FLOOR PLAN

Floor Plan