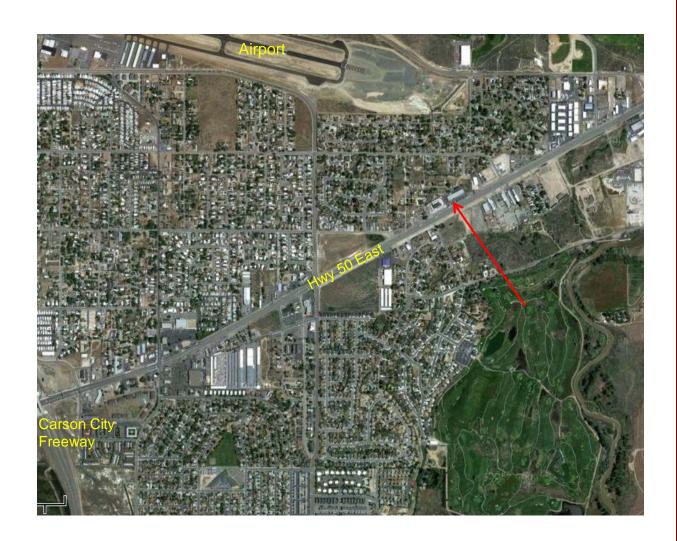

**Aerial of Site** 

4630 Hwy 50 East, Carson City, Nevada 89701

**Aerial of Site** 

4630 Hwy 50 East, Carson City, Nevada 89701

Parcel Map

4630 Hwy 50 East, Carson City, Nevada 89701

OVERALL FLOOR PLAN

Floor Plan