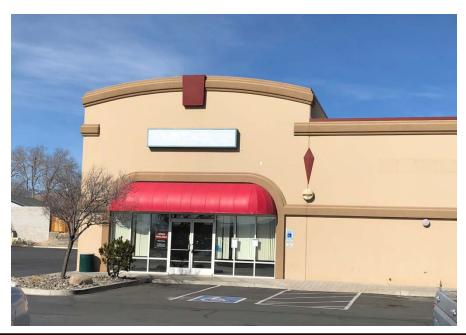

# 8,582 Square Feet Zoned: General Commercial

#### 4630 Hwy 50 East, Unit 1, Carson City, Nevada 89701

Located next to the US Post Office, previously Hostess Wonderbread, this end cap space offers great highway visibility, retail area, store room, two offices, two restrooms, clear span warehouse with drive in roll up door, two dock high doors, heating and cooling throughout, warehouse walls are insulated, sand oil separator and abundant parking.