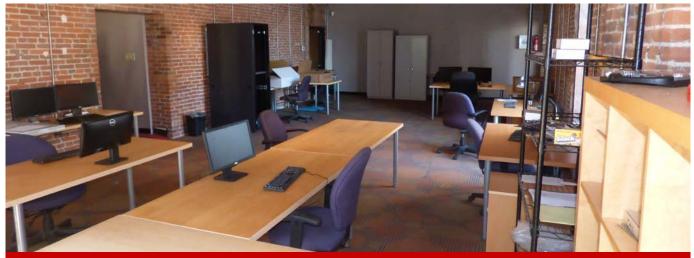

## \$12-\$14/S.F. M.G. | 1,000-6,000 SQUARE FEET

- Turn-Key Ready Office Suites
- Modern Loft-Style Renovations
- Built in 1874 / Renovated in 1990
- Furnished Suites Available by Request
- Elevator-Served Building & On-site Property Management
- Charter Fiber Available in the Building
- Walking Distance to Shops, Restaurants, and Entertainment