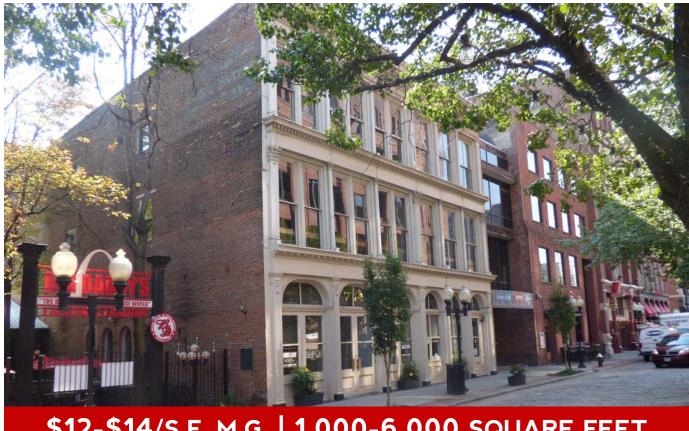

## FOR LEASE

Laclede's Landing Office Space

\$12-\$14/S.F. M.G. | 1,000-6,000 SQUARE FEET

The Cast Iron Building 712-14 North 2<sup>nd</sup> Street St. Louis, MO 63102

- 3-Months of Free Rent with 3 Year Lease\*
- Historically Significant Building
- Built in 1874 / Nicely Renovated
- In Heart of Laclede's Landing

## FOR LEASE

## Laclede's Landing Office Space

## \$12-\$14/S.F. M.G. | 1,000-6,000 SQUARE FEET

- Turn-Key Ready Office Suites
- Modern Loft-Style Renovations
- Built in 1874 / Renovated in 1990
- Furnished Suites Available by Request
- Elevator-Served Building & On-site Property Management
- Charter Fiber Available in the Building
- Walking Distance to Shops, Restaurants, and Entertainment