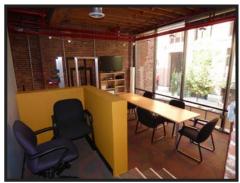

## \$12-\$14/S.F. M.G. | 1,000-6,000 SQUARE FEET

- Turn-Key Ready Office Suites
- Modern Loft-Style Renovations
- Built in 1874 / Renovated in 1990
- Furnished Suites Available by Request
- Elevator-Served Building & On-site Property Management
- Charter Fiber Available in the Building
- Walking Distance to Shops, Restaurants, and Entertainment