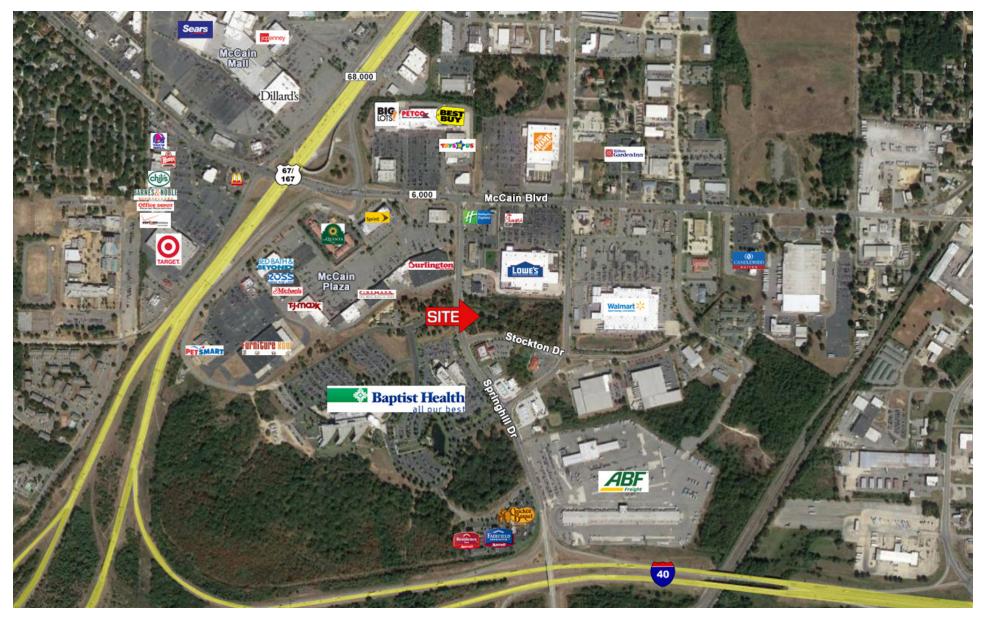

# SITE AERIAL

### COMMENTS

- Located in the heart of the Springhill Medical Corridor.
- Easy access off Interstate 40 and Highway 67/167 near Baptist Campus.
- New medical / office building.