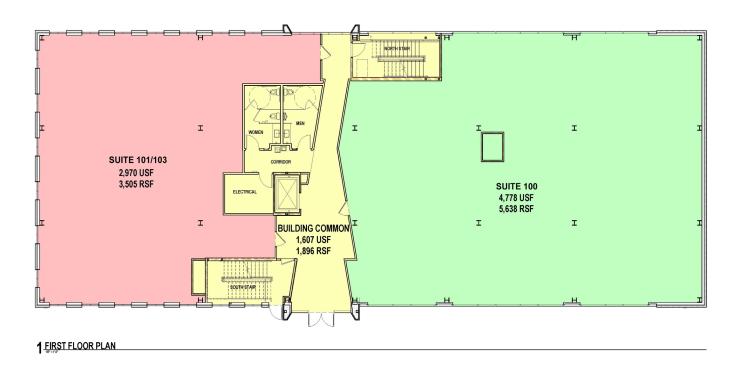

## **AVAILABLE**

Total: 32,857 RSF

Lower Ground Floor:

Suite LL100 - 3,697 RSF Suite LL101 - 2,646 RSF Suite LL102 - 489 RSF

First Floor:

Suite 100 - 5,638 RSF Suite 101/103 - 3,505 RSF

Second Floor:

Suite 201 - 1,722 RSF