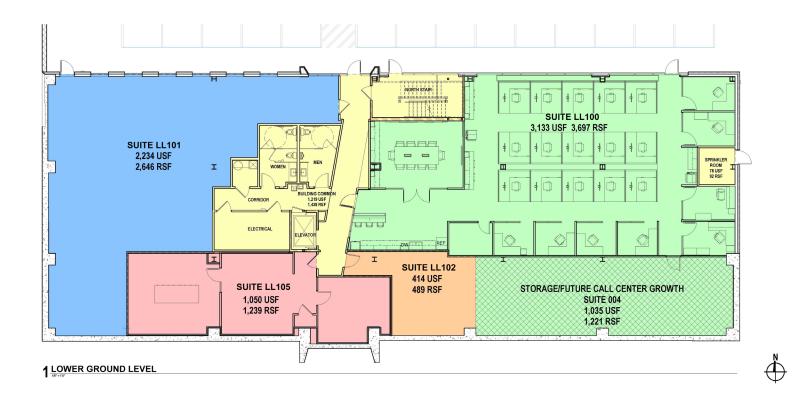

## **AVAILABLE**

Total: 32,857 RSF

Lower Ground Floor:

Suite LL100 - 3,697 RSF Suite LL101 - 2,646 RSF Suite LL102 - 489 RSF

First Floor:

Suite 100 - 5,638 RSF Suite 101/103 - 3,505 RSF

Second Floor:

Suite 201 - 1,722 RSF

# LOWER GROUND LEVEL FLOOR PLAN