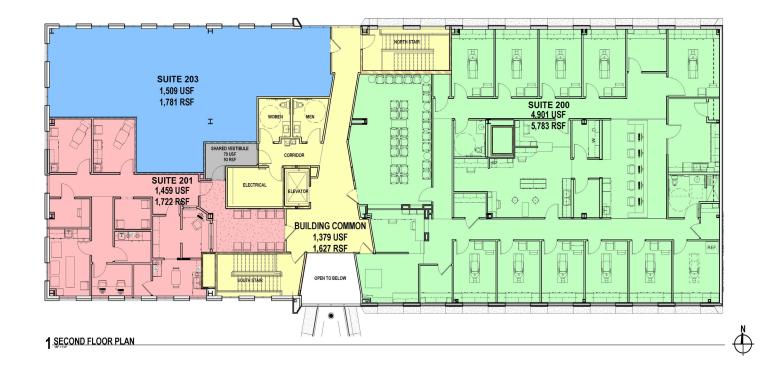

## **AVAILABLE**

Total: 32,857 RSF

Lower Ground Floor:

Suite LL100 - 3,697 RSF Suite LL101 - 2,646 RSF Suite LL102 - 489 RSF

First Floor:

Suite 100 - 5,638 RSF Suite 101/103 - 3,505 RSF

Second Floor:

Suite 201 - 1,722 RSF

# SECOND FLOOR PLAN