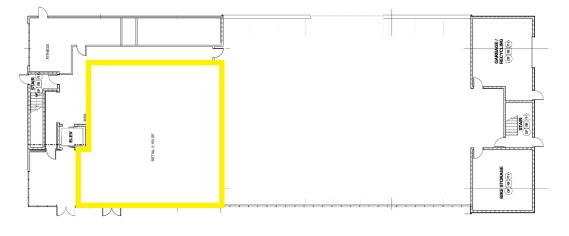

Suite 1 offers 2,150 SF of retail space adjacent to the main lobby of the building. Space will be delivered as a vanilla box (contact Guth & Associates for details) with anticipated delivery in August, 2019.

Space Available

1st Floor Ste 1 2,150 SF \$20/SF/NNN

Contact Jill Guth Broker jill.guth@outlook.com (217) 778-8305

guthandassociates.com