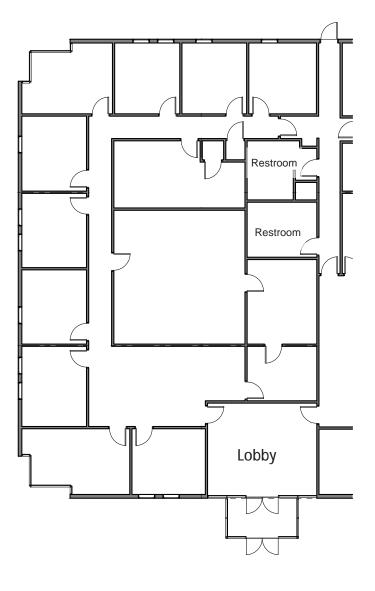

### **BUILDING 6: 345 West Bearcat Drive**

- 3,806 SF available
- Office Space
- Move-in ready
- Common area lobby and restrooms
- Monument sign
- Improvements available
- \$10.00 + NNN (\$3,171.67/Month)