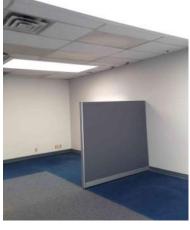

### **BUILDING 6: 345 West Bearcat Drive**

- 3,806 SF available
- Office Space
- Move-in ready
- Common area lobby and restrooms
- Monument sign
- Improvements available
- \$10.00 + NNN (\$3,171.67/Month)