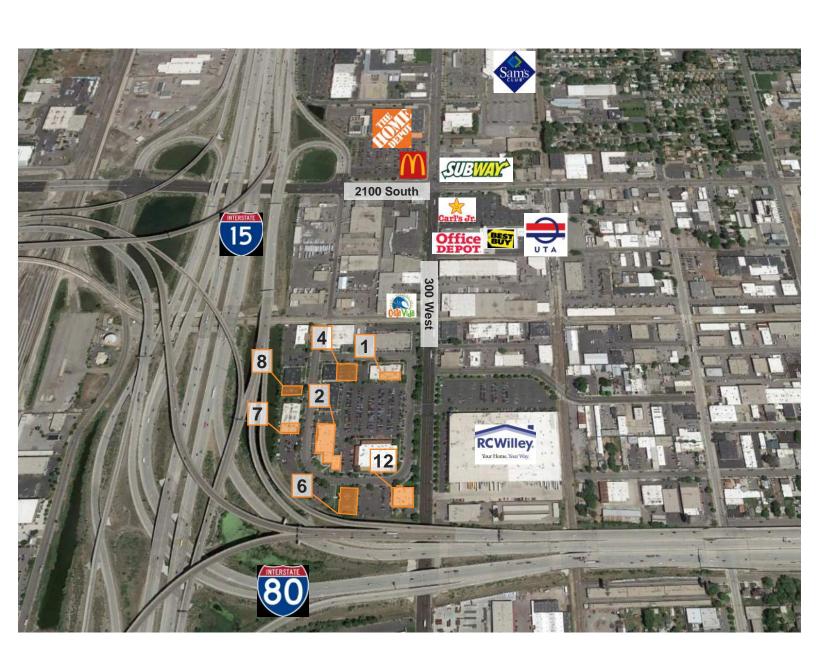

2300 S. 300 W. SALT LAKE CITY UT 84115

Time Square is strategically located at the heart of Salt Lake City. At the intersection of I-15 and I-80, Time Square provides unmatched accessibility for employees and customers. This project cuts the commutes of employees due to its proximity to two freeway exits.

Due to it's competitive rental rates, Time Square provides a dynamic alternative to downtown Salt Lake City.

- 3,368 and 12,811 SF available
- Office, Storage, Church or Industrial
- Move-in ready
- 407,260 AADT
- 4 parking stalls / 1,000 SF
- Monument signage available
- 2 freeway exits within 1/2 mile
- Approx. 70% of Utah's population is accessible within an hour's drive
- Phenomenal access to restaurants, including Del Mar Al Lago, an award winning Peruvian restaurant that is on site
- 7.7 miles to the Salt Lake International Airport
- 4.1 miles from downtown SLC