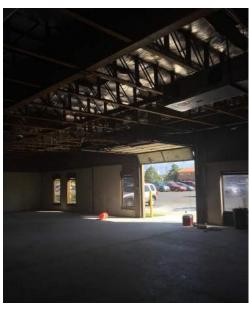

# **BUILDING 4: 365 West Bugatti Drive**

Recently demoed space. Ready for build out!

#### Overhead loading door!

- 12,811 SF available
- Office or warehouse
- Space demoed and is ready for tenant improvements
- · Building signage
- Rent varies with improvements
  \$5.00 + NNN As - Is (\$5,337.92/Month)