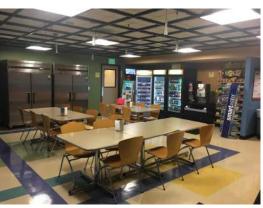

### **BUILDING 2: 415 West Bearcat Drive**

Training Room

- imall Lunch
- Single Story open floor plan
- **Exterior offices**
- Large lunch and training rooms
- Ready for Occupancy in March
- TI's available, but space is move-in ready
- \$9.50 + NNN (\$19,916.75/Month)