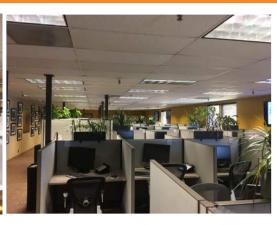

### **BUILDING 12: 331 West Bearcat Drive**

1st Floor

- 24,200 SF available
- Two-Stories
- · Building signage
- Open office layout
- Large breakroom
- Some warehouse with an overhead door
- Ready of occupancy in March
- TI's available, but space is move-in ready
- \$9.50 + NNN (\$19,158.33/Month)