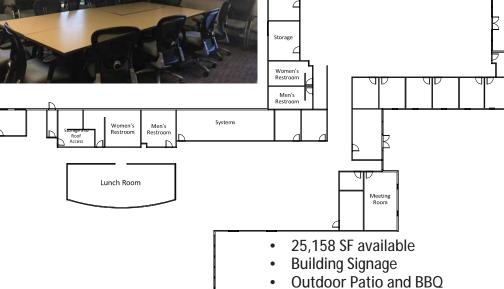

### **BUILDING 12: 331 West Bearcat Drive**

1st Floor

- 24,200 SF available
- Two-Stories
- · Building signage
- Open office layout
- Large breakroom
- Some warehouse with an overhead door
- Ready of occupancy in March
- TI's available, but space is move-in ready
- \$9.50 + NNN (\$19,158.33/Month)