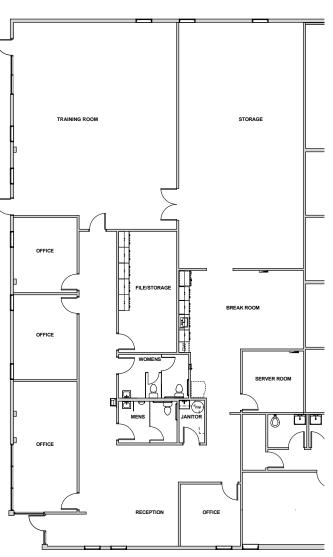

### **BUILDING 2: 415 West Bearcat Drive**

Training Room

- imall Lunch
- Single Story open floor plan
- **Exterior offices**
- Large lunch and training rooms
- Ready for Occupancy in March
- TI's available, but space is move-in ready
- \$9.50 + NNN (\$19,916.75/Month)