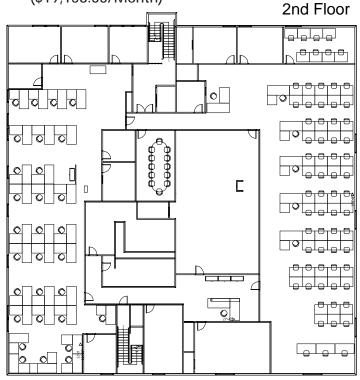

### **BUILDING 12: 331 West Bearcat Drive**

1st Floor

- 24,200 SF available
- Two-Stories
- · Building signage
- Open office layout
- Large breakroom
- Some warehouse with an overhead door
- Ready of occupancy in March
- TI's available, but space is move-in ready
- \$9.50 + NNN (\$19,158.33/Month)