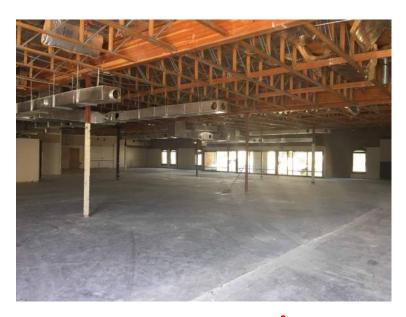

# **BUILDING 4: 365 West Bugatti Drive**

Recently demoed space. Ready for build out!

#### Overhead loading door!

- 12,811 SF available
- Office or warehouse
- Space demoed and is ready for tenant improvements
- · Building signage
- Rent varies with improvements
  \$5.00 + NNN As - Is (\$5,337.92/Month)