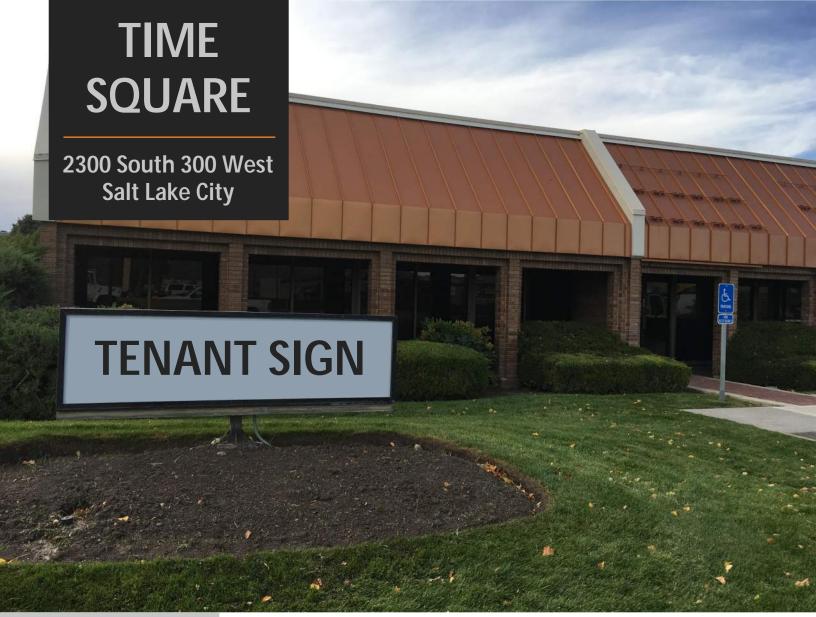

2300 S. 300 W. SALT LAKE CITY UT 84115

Time Square is strategically located at the heart of Salt Lake City. At the intersection of I-15 and I-80, Time Square provides unmatched accessibility for employees and customers. This project cuts the commutes of employees due to its proximity to two freeway exits.

Due to it's competitive rental rates, Time Square provides a dynamic alternative to downtown Salt Lake City.

- 3,368 and 12,811 SF available
- Office, Storage, Church or Industrial
- Move-in ready
- 407,260 AADT
- 4 parking stalls / 1,000 SF
- Monument signage available
- 2 freeway exits within 1/2 mile
- Approx. 70% of Utah's population is accessible within an hour's drive
- Phenomenal access to restaurants, including Del Mar Al Lago, an award winning Peruvian restaurant that is on site
- 7.7 miles to the Salt Lake International Airport
- 4.1 miles from downtown SLC