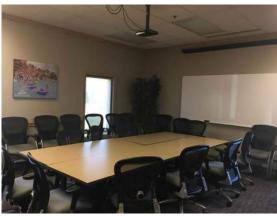

### **BUILDING 12: 331 West Bearcat Drive**

1st Floor

- 24,200 SF available
- Two-Stories
- · Building signage
- Open office layout
- Large breakroom
- Some warehouse with an overhead door
- Ready of occupancy in March
- TI's available, but space is move-in ready
- \$9.50 + NNN (\$19,158.33/Month)