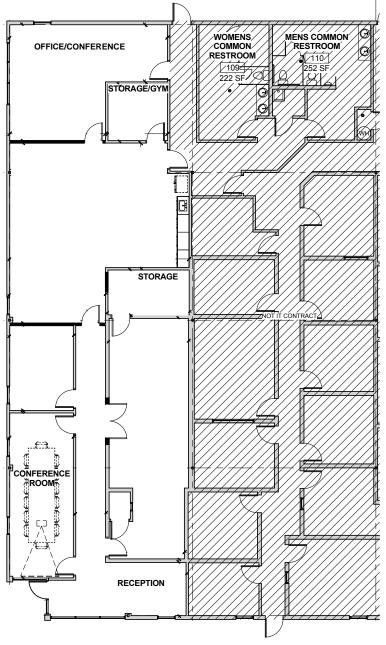

### **BUILDING 12: 331 West Bearcat Drive**

1st Floor

- 24,200 SF available
- Two-Stories
- · Building signage
- Open office layout
- Large breakroom
- Some warehouse with an overhead door
- Ready of occupancy in March
- TI's available, but space is move-in ready
- \$9.50 + NNN (\$19,158.33/Month)