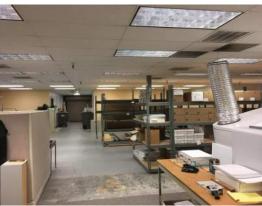

# **BUILDING 4: 365 West Bugatti Drive**

Recently demoed space. Ready for build out!

#### Overhead loading door!

- 12,811 SF available
- Office or warehouse
- Space demoed and is ready for tenant improvements
- · Building signage
- Rent varies with improvements
  \$5.00 + NNN As - Is (\$5,337.92/Month)