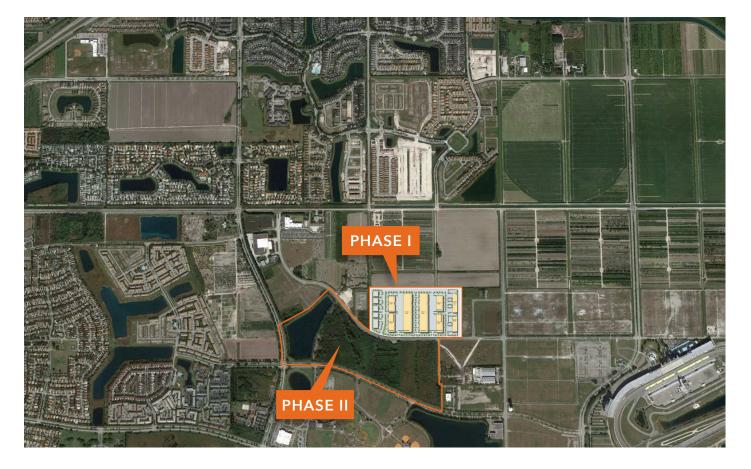

### MULTI-PURPOSE MASTER PLAN

1551 SE 36th Avenue, Building A, Homestead, Florida 33035