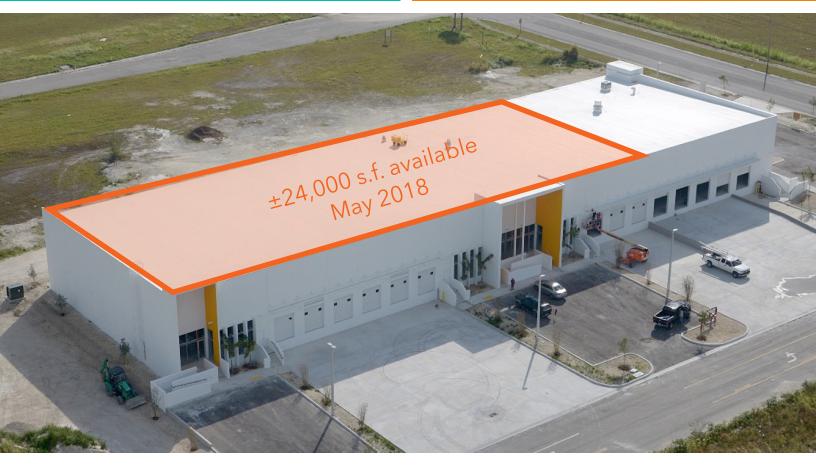

# UP TO 1.6 MILLION S.F. MULTI-PURPOSE BUSINESS PARK

1551 SE 36th Avenue Building A Homestead, Florida 33035







FOR MORE INFORMATION, PLEASE CONTACT:

STEVE MEDWIN, SIOR, CCIM T 305.350.0923 steve.medwin@ngkf.com NICK WIGODA,SIOR T 305.982.4110 nick.wigoda@ngkf.com

1111 Brickell Ave. #2000 | Miami, FL 33131 | T 305.350.0915



# ABOUT THE OWNERSHIP

GBX Capital is the US division of a major Brazilian developer with the experience of a talented team with solid credibility in the financial and real estate market. The group includes executives who specialize in structured financing, asset management, market research and analysis, risk management and construction project management.

#### OUR REAL ESTATE DEVELOPMENT SERVICES:

- Entitlement & planning
- Architecture & engineering management
- Public-private partnership
- Build-to-suit
- Sale and lease-back

GBX Capital's philosophy is based on va