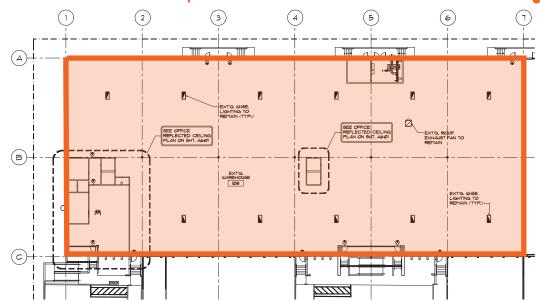

ce experience
  - Generous truck courts for ease of maneuvering
  - Surplus trailer storage
  - Expansion land

#### STATS AT-A-GLANCE

- More than 117 acres available for development
- Warehouse/office space from ±5,000 square feet to more than ±250,000 square feet
- Traditional office space and other commercial uses permitted within the Park
- Leasing and ownership opportunities
- Directly accessible from the Florida Turnpike and US 1
- 15 restaurants within 5 miles
- Unmatched security
- Close proximity to the Florida Keys
- Excellent, abundant labor force nearby









LABOR POOL excellent labor pool in immediate vicinity and along Turnpike corridor





### MULTI-PURPOSE MASTER PLAN

1551 SE 36th Avenue, Building A, Homestead, Florida 33035



### ±24,000 S.F. AVAILABLE | MAY 2018