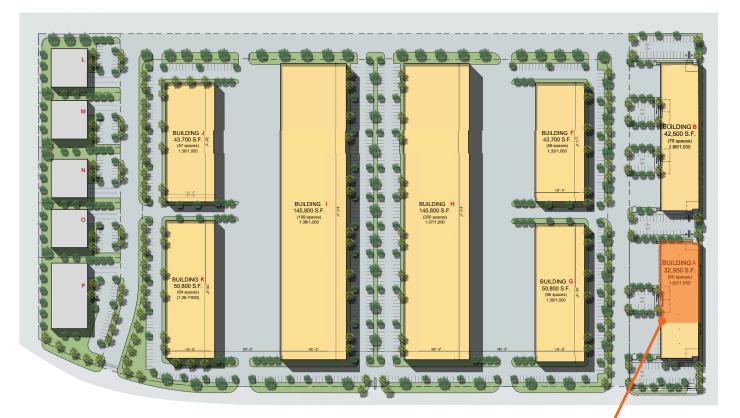

### MULTI-PURPOSE MASTER PLAN

1551 SE 36th Avenue, Building A, Homestead, Florida 33035

### ±24,000 S.F. AVAILABLE | MAY 2018