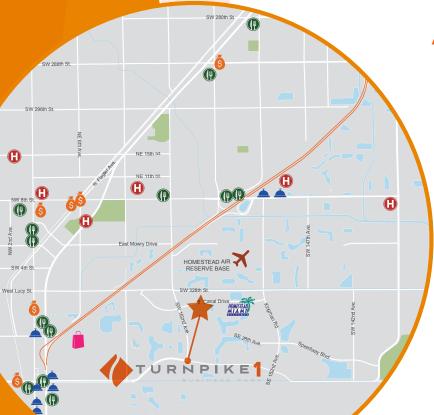

#### STATS AT-A-GLANCE

- More than 117 acres available for development
- Warehouse/office space from ±5,000 square feet to more than ±250,000 square feet
- Traditional office space and other commercial uses permitted within the Park
- Leasing and ownership opportunities
- Directly accessible from the Florida Turnpike and US 1
- 15 restaurants within 5 miles
- Unmatched security
- Close proximity to the Florida Keys
- Excellent, abundant labor force nearby

LABOR POOL excellent labor pool in immediate vicinity and along Turnpike corridor