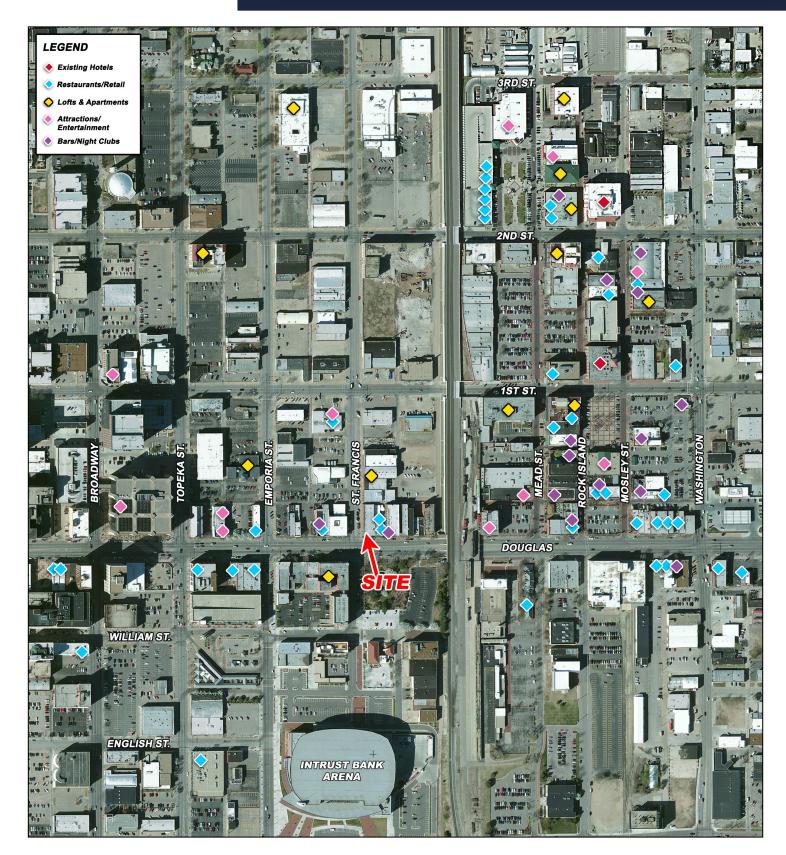

### AERIAL VIEW

## FOR LEASE DOUGLAS & ST. FRANCIS OFFICE/RETAIL

110 North St. Francis, Wichita, Kansas

All information furnished regarding property for sales, rent, exchange or financing is from sources deemed reliable but no guarantee is made or responsibility assumed as to its accuracy or completeness and you are advised to make your own analysis and verification. Broker hereby notifies prospective buyer/lessee that (a) Broker will be acting as an agent of seller/lessor with the duty to represent seller/lessor's interest; (b) Broker will not be the agent of buyer/ lessee: and (c) Information given to Broker will be disclosed to seller/lessor.