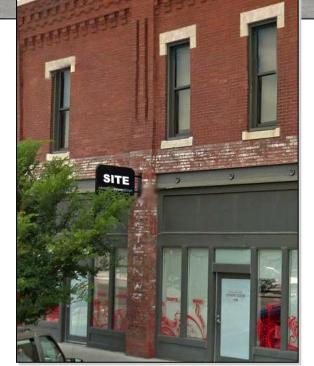

# FOR LEASE DOUGLAS & ST. FRANCIS OFFICE/RETAIL

110 North St. Francis, Wichita, Kansas

Lease Rate: \$18.00/SF, Gross

Available Space: 1,100 SF

Zoning: Central Business District

**Parking:** St. Francis has angled parking on both sides of St. Francis now. There are also city lots in the immediate area.

Year Built: 1903, Remodeled 2012

**Comments:** Beautiful office or retail opportunity in the historic Zelman building which was completely renovated in 2012. The space is made up of two open areas with two restrooms, a coffee bar, and French doors which connect the space. Neighboring tenants include: 86 Cold Press, Espresso