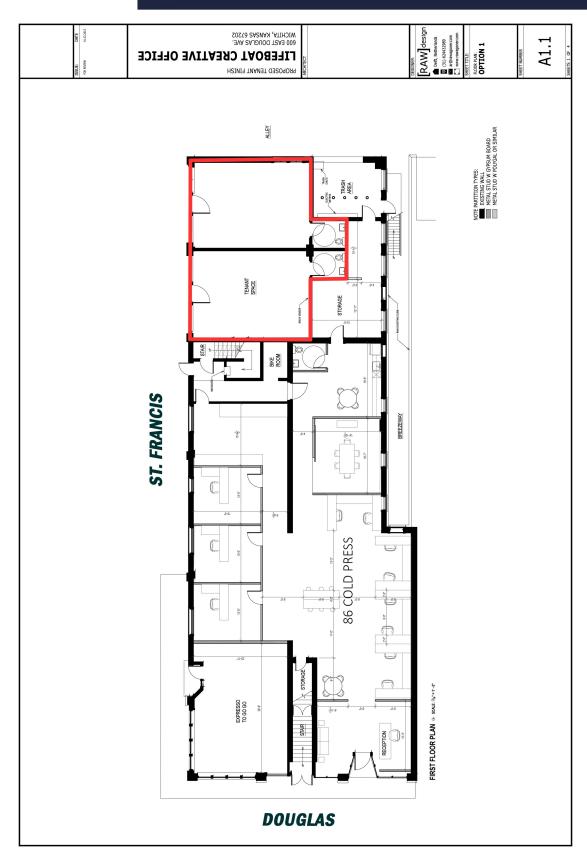

Direct: 316-292-3990 klowryracine@weigand.com

### FOR LEASE DOUGLAS & ST. FRANCIS OFFICE/RETAIL 110 North St. Francis, Wichita, Kansas





All information furnished regarding property for sales, rent, exchange or financing is from sources deemed reliable but no guarantee is made or responsibility assumed as to its accuracy or completeness and you are advised to make your own analysis and verification. Broker hereby notifies prospective buyer/lessee that (a) Broker will be acting as an agent of seller/lessor with the duty to represent seller/lessor's interest; (b) Broker will not be the agent of buyer/ lessee; and (c) Information given to Broker will be disclosed to seller/lessor.

### FOR LEASE DOUGLAS & ST. FRANCIS OFFICE/RETAIL

SITE PLAN

#### 110 North St. Francis, Wichita, Kansas



All information furnished regarding property for sales, rent, exchange or financing is from sources deemed reliable but no guarantee is made or responsibility assumed as to its accuracy or completeness and you are advised to make your own analysis and verification. Broker hereby notifies prospective buyer/lessee that (a) Broker will be acting as an agent of seller/lessor with the duty to represent seller/lessor's interest; (b) Broker will not be the agent of buyer/ lessee; and (c) Information given to Broker will be disclosed to seller/lessor.

### AERIAL VIEW

## FOR LEASE DOUGLAS & ST. FRANCIS OFFICE/RETAIL

110 North St. Francis, Wichita, Kansas



All information furnished regarding property for sales, rent, exchange or financing is from sources deemed reliable but no guarantee is ma