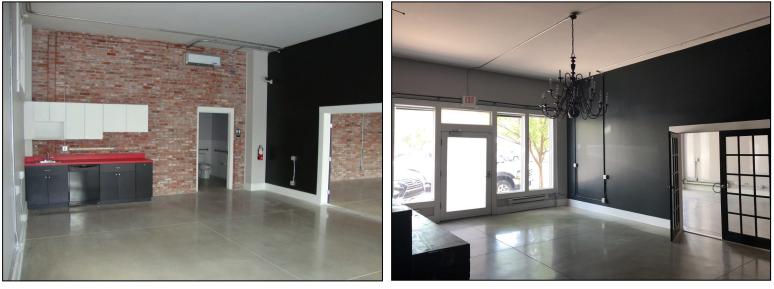

Year Built: 1903, Remodeled 2012

**Comments:** Beautiful office or retail opportunity in the historic Zelman building which was completely renovated in 2012. The space is made up of two open areas with two restrooms, a coffee bar, and French doors which connect the space. Neighboring tenants include: 86 Cold Press, Espresso