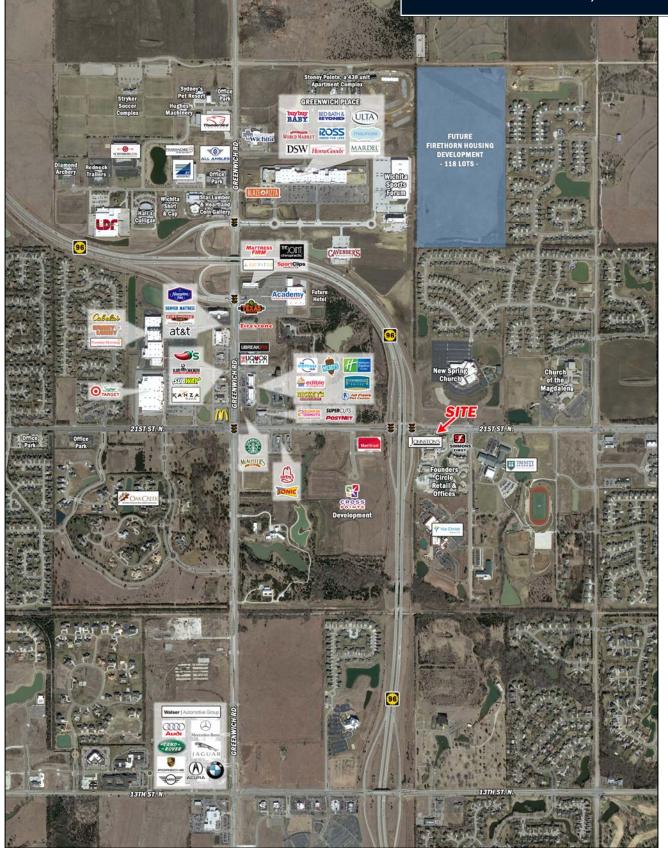

## AERIAL VIEW

### **Property Highlights:**

- Opportunity to be located in Northeast Wichita with convenient highway access and visibility.
- Located near the rapidly developing and desirable 21st Street & Greenwich corridor.
- Located at a signalized intersection.
- Monument and building available.
- Area users include: Trinity Academy, Via Christi Clinic, New Spring Church, and other major medical office and retailers.