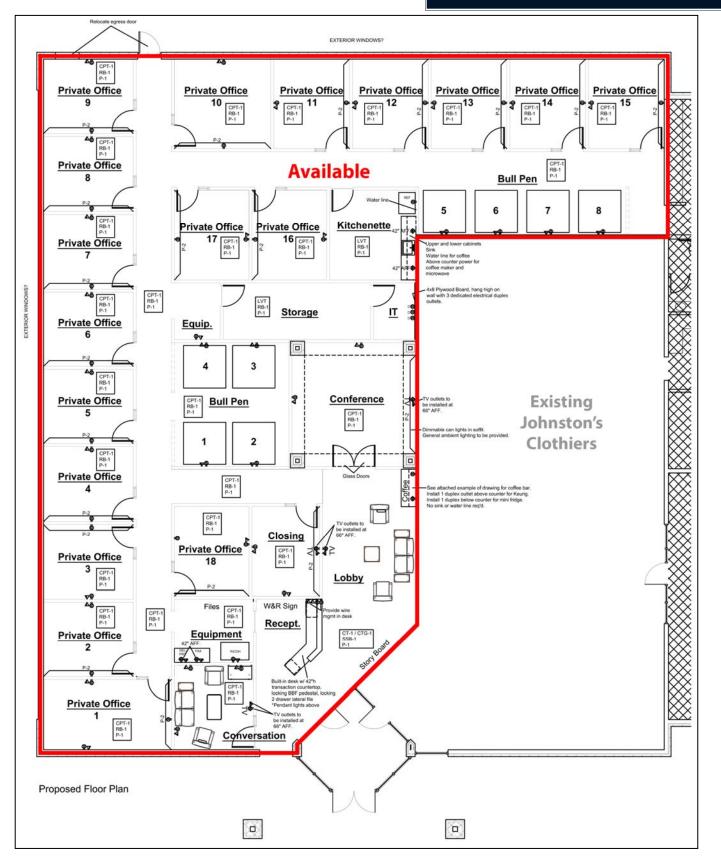

# FLOOR PLAN EXAMPLE

## Available Space Located at Highway K-96 & 21st Street

Available Space: 6,250 SF