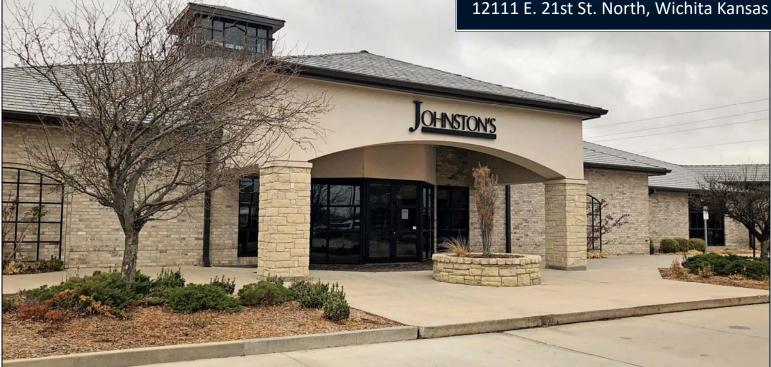

# FOR LEASE RETAIL/OFFICE 12111 E. 21st St. North, Wichita Kansas

## Available Space Located at Highway K-96 & 21st Street

Available Space: 6,250 SF

### **Property Highlights:**

- Opportunity to be located in Northeast Wichita with convenient highway access and visibility.
- Located near the rapidly developing and desirable 21st Street & Greenwich corridor.
- Located at a signalized intersection.
- Monument and building available.
- Area users include: Trinity Academy, Via Christi Clinic, New Spring Church, and other major medical office and retailers.