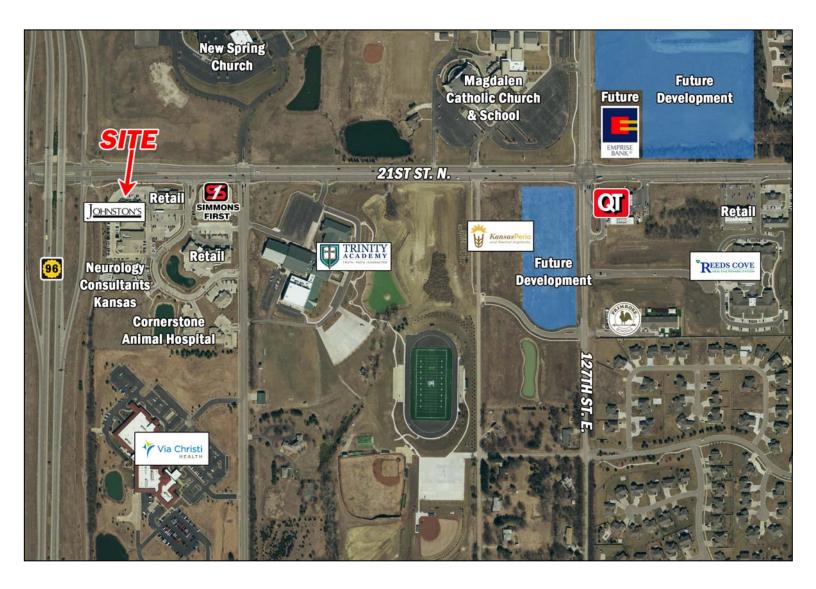

## AERIAL VIEW

### **Property Highlights:**

- Opportunity to be located in Northeast Wichita with convenient highway access and visibility.
- Located near the rapidly developing and desirable 21st Street & Greenwich corridor.
- Located at a signalized intersection.
- Monument and building available.
- Area users include: Trinity Academy, Via Christi Clinic, New Spring Church, and other major medical office and retailers.