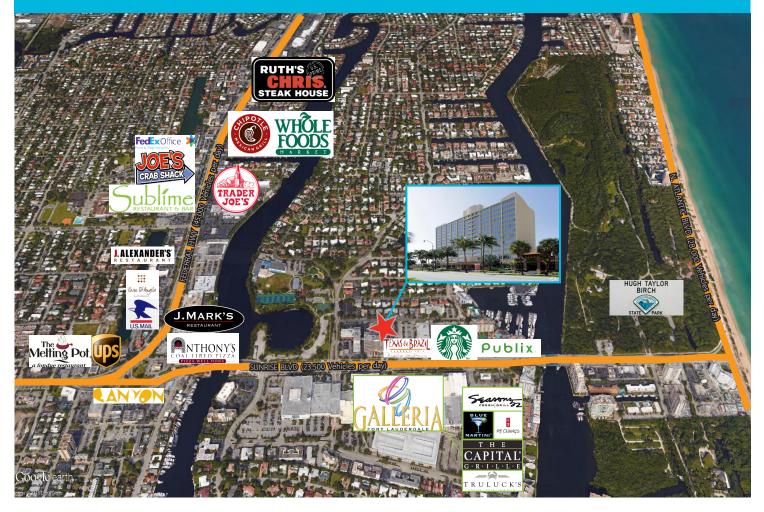

### **POINTS OF INTERESTS**

- Galleria Mall
- Texas de Brazil
- Starbucks
- J. Alexander's
- Seasons 52
- Blue Martini
- P.F. Changs
- The Capital Grill

- Truluck's
- Anthony's Coal Fired Pizza
- The Melting Pot
- Canyon Restaurant
- Sublime
- Joe's Crab Shack
- Chipotle
- Ruth's Chris Steak House

- Publix
- Trader Joe's
- Whole Foods
- The Post Office
- UPS
- Hugh Taylor Birch Park
- Fort Lauderdale Beach
- Downtown Fort Lauderdale