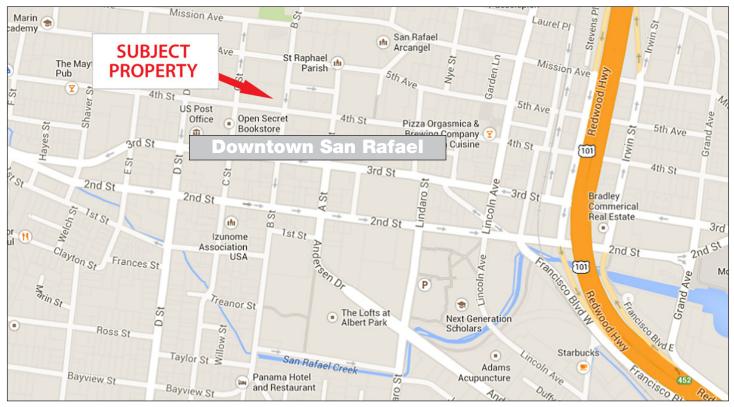

### **Location Description:**

This property is located on Fourth Street in the very center of Downtown San Rafael, the financial, business and entertainment hub of Marin.

## **Fourth Street**

1200 Fourth St., San Rafael, CA 94901

Click here to View in Google Maps

1200 Fourth St., San Rafael, CA 94901

No warranty or representation, express or implied, is made as to the accuracy of the information contained herein, and same is submitted subject to errors, omissions, change of price, rental or other conditions, withdrawal without notice, and to any special listing conditions imposed by our principals. The prospective purchaser/lessee should independently verify all information.