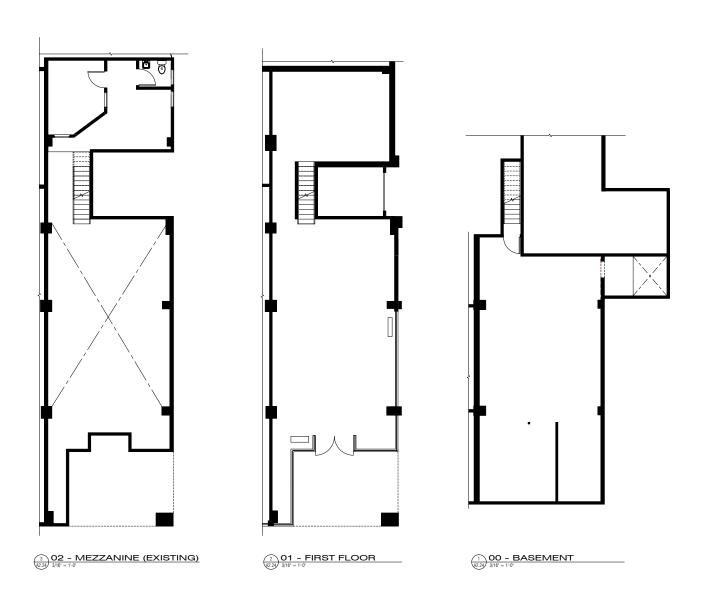

# Floor Plan

### **Property Description:**

This retail property, considered one of the highest profile retail properties in San Rafael, includes great window line, high ceilings, and storage space onsite. There is a basement of over 1,000 sq. ft. of space and a mezzanine office with bathroom.