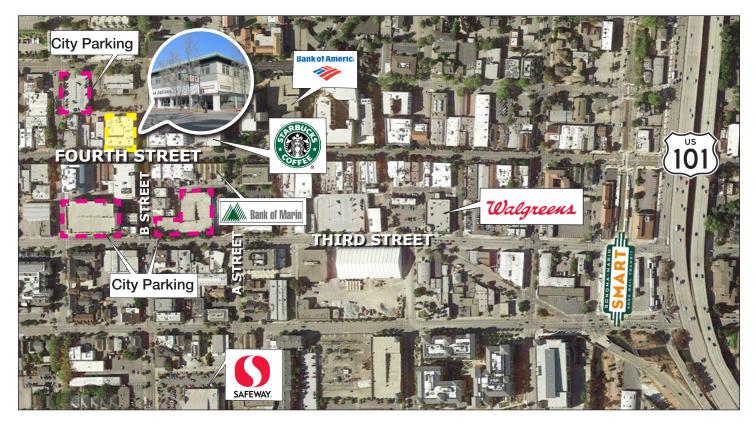

### **Space Information/Features:**

Total Available Square Feet: 1,704 +/- sq. ft.

Retail Type: Street
Divisible: No
Signage: Yes

Parking: Metered and City Parking Lots