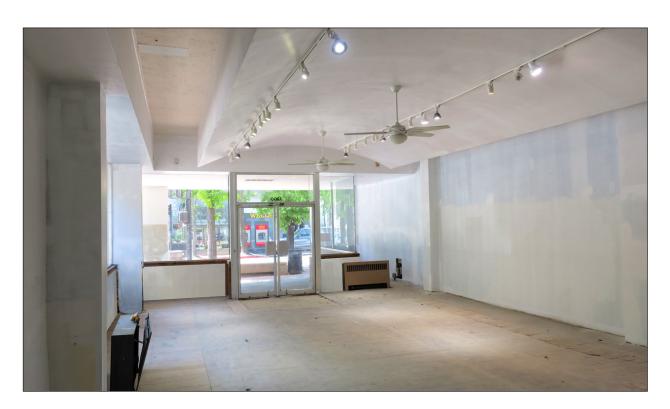

### **Property Description:**

This retail property, considered one of the highest profile retail properties in San Rafael, includes great window line, high ceilings, and storage space onsite. There is a basement of over 1,000 sq. ft. of space and a mezzanine office with bathroom.

### **Space Information/Features:**

Total Available Square Feet: 1,704 +/- sq. ft.

Retail Type: Street
Divisible: No
Signage: Yes

Parking: Metered and City Parking Lots