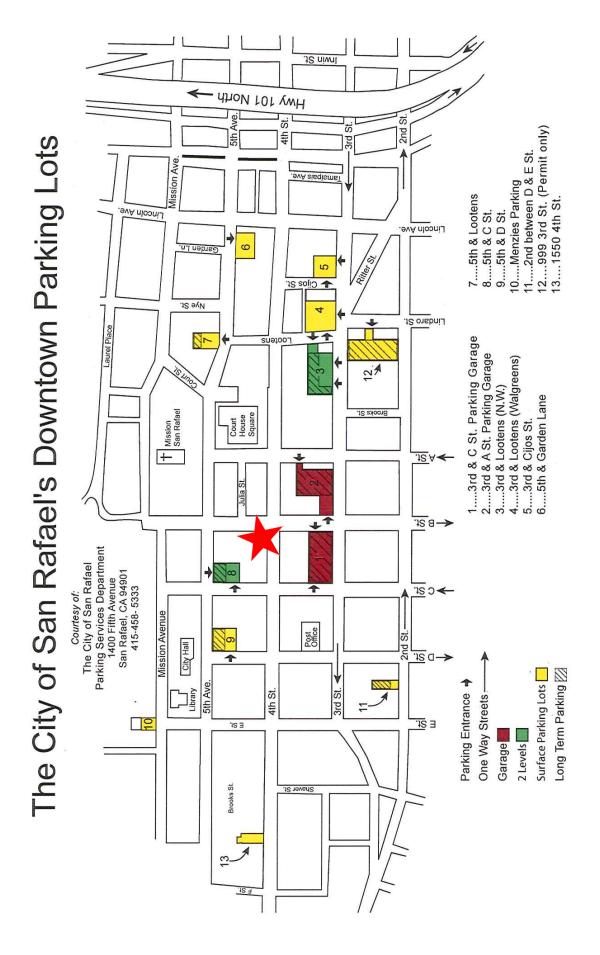

### **Space Information/Features:**

Total Available Square Feet: 1,704 +/- sq. ft.

Retail Type: Street
Divisible: No
Signage: Yes

Parking: Metered and City Parking Lots