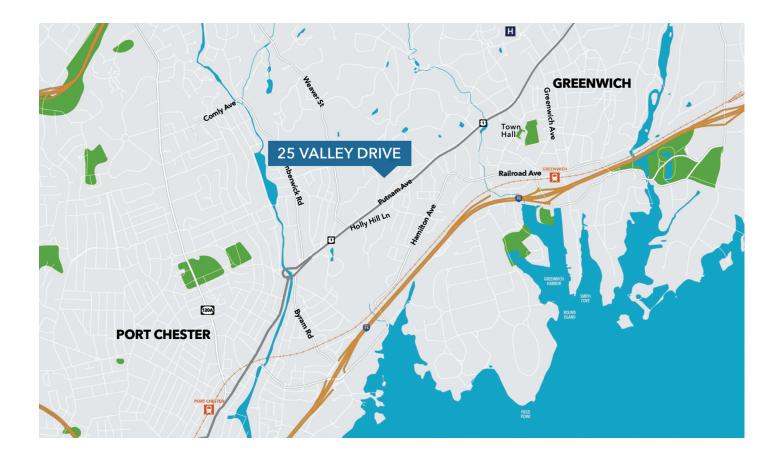

# **Location Overview**

25 Valley Drive, Greenwich, CT 06831

- Convenient location off of West Putnam Ave (Route 1)
- Located within 5 miles of I-95 and Merritt Parkway
- Close proximity to I-684, Hutchinson River Parkway & Route 120A
- Five minutes from both Greenwich and Port Chester train stations
- Five minutes to Greenwich Hospital
- Ten minutes from Westchester County Airport
- Close proximity to downtown Greenwich and Port Chester's shopping and restaurants
- New neighborhood amenities such as Citarella, CVS, and Cross Fit, Chase Bank