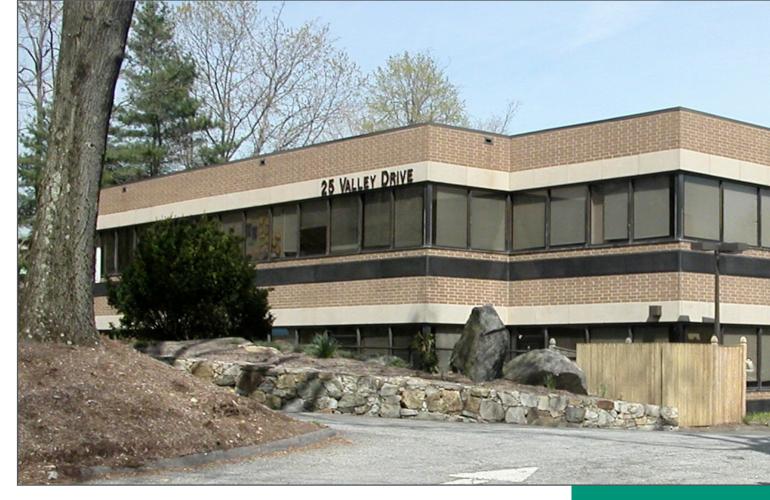

# 25 Valley Drive

Greenwich, Connecticut

### **PROPERTY INFORMATION:**

- Two-story 15,600 square-foot medical office building
- Ample on-site parking (4/1,000 SF) with covered parking
- Suitable for all uses
- Zoned medical and office use
- Private setting
- Backup generator