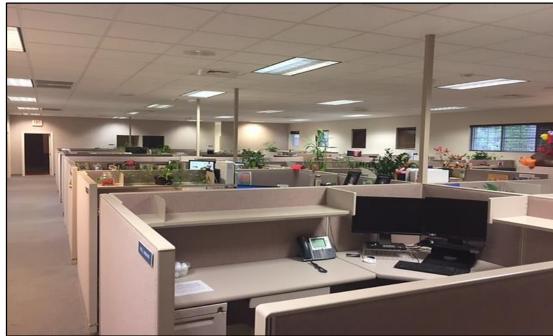

## **IMPROVEMENTS:**

- Framed Wood and Brick Construction on Concrete Slab Foundation
- 12,800 SF Office Building and 1,345 SF Storage Building
- Paved Parking Surface with 45 Spaces, with 2 Handicapped Spaces
- Extensive and Mature Landscaping