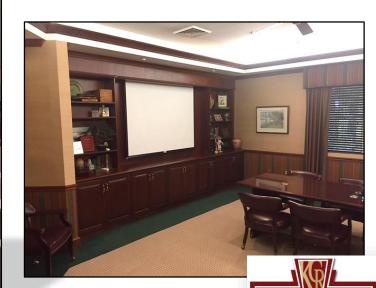

## **IMPROVEMENTS:**

- Framed Wood and Brick Construction on Concrete Slab Foundation
- 12,800 SF Office Building and 1,345 SF Storage Building
- Paved Parking Surface with 45 Spaces, with 2 Handicapped Spaces
- Extensive and Mature Landscaping