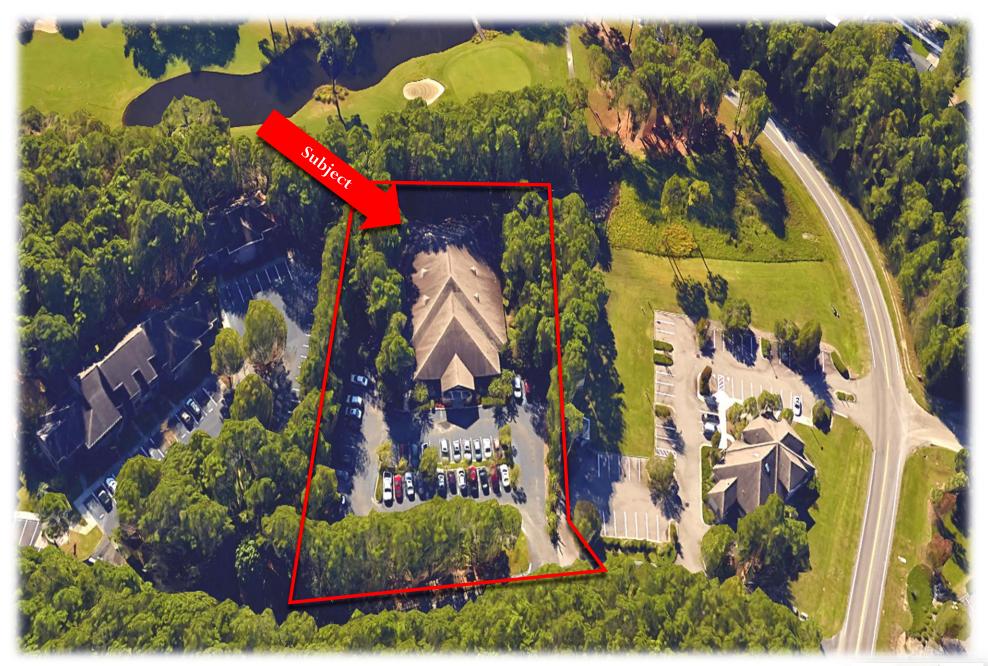

#### **GENERAL SITE INFORMATION:**

- TMS # 194-00-04-077, PIN #46209040086 County of Horry, SC.
- Located in Murrells Inlet, County of Horry, South Carolina
- Site Consist of Approximately 1.75 Acres with Frontage on Indian Wells Court
- Site Accessed by One Curb Cut onto Indian Wells Court off Garden City Connector
- 2017 Annual Real Estate Taxes \$12,209.01

## **IMPROVEMENTS:**

- Framed Wood and Brick Construction on Concrete Slab Foundation
- 12,800 SF Office Building and 1,345 SF Storage Building
- Paved Parking Surface with 45 Spaces, with 2 Handicapped Spaces
- Extensive and Mature Landscaping