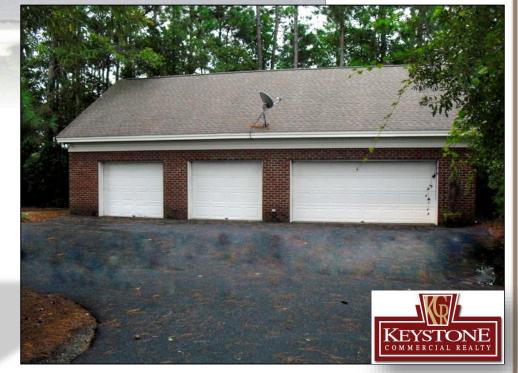

## **IMPROVEMENTS:**

- Framed Wood and Brick Construction on Concrete Slab Foundation
- 12,800 SF Office Building and 1,345 SF Storage Building
- Paved Parking Surface with 45 Spaces, with 2 Handicapped Spaces
- Extensive and Mature Landscaping