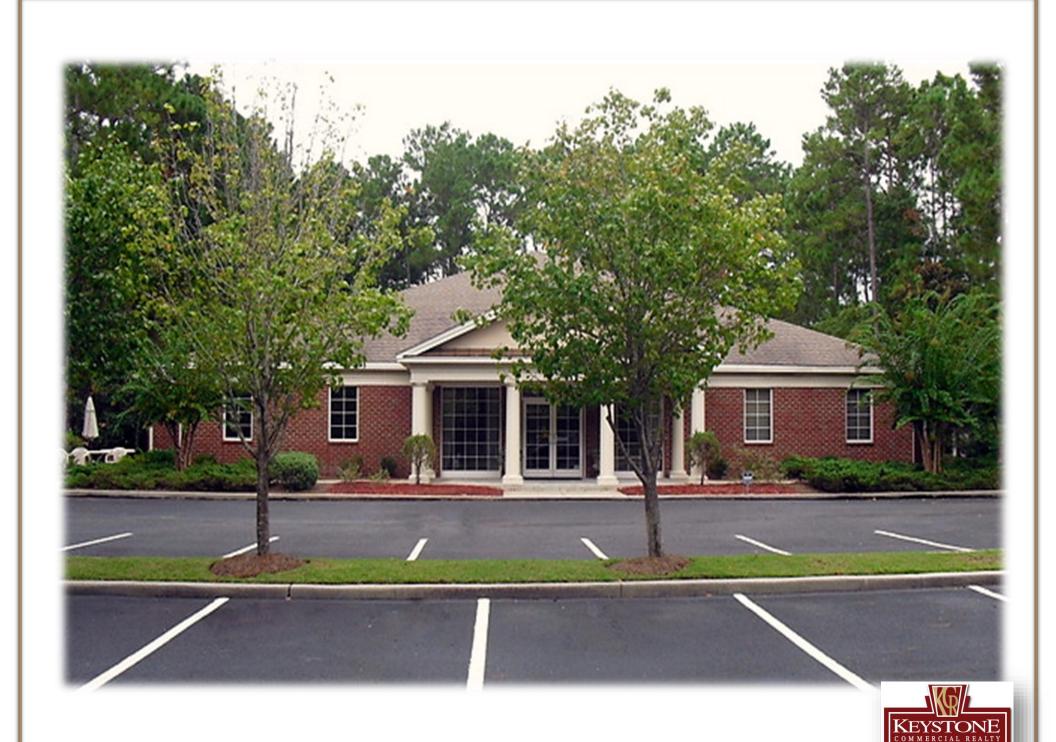

## **IMPROVEMENTS:**

- Framed Wood and Brick Construction on Concrete Slab Foundation
- 12,800 SF Office Building and 1,345 SF Storage Building
- Paved Parking Surface with 45 Spaces, with 2 Handicapped Spaces
- Extensive and Mature Landscaping