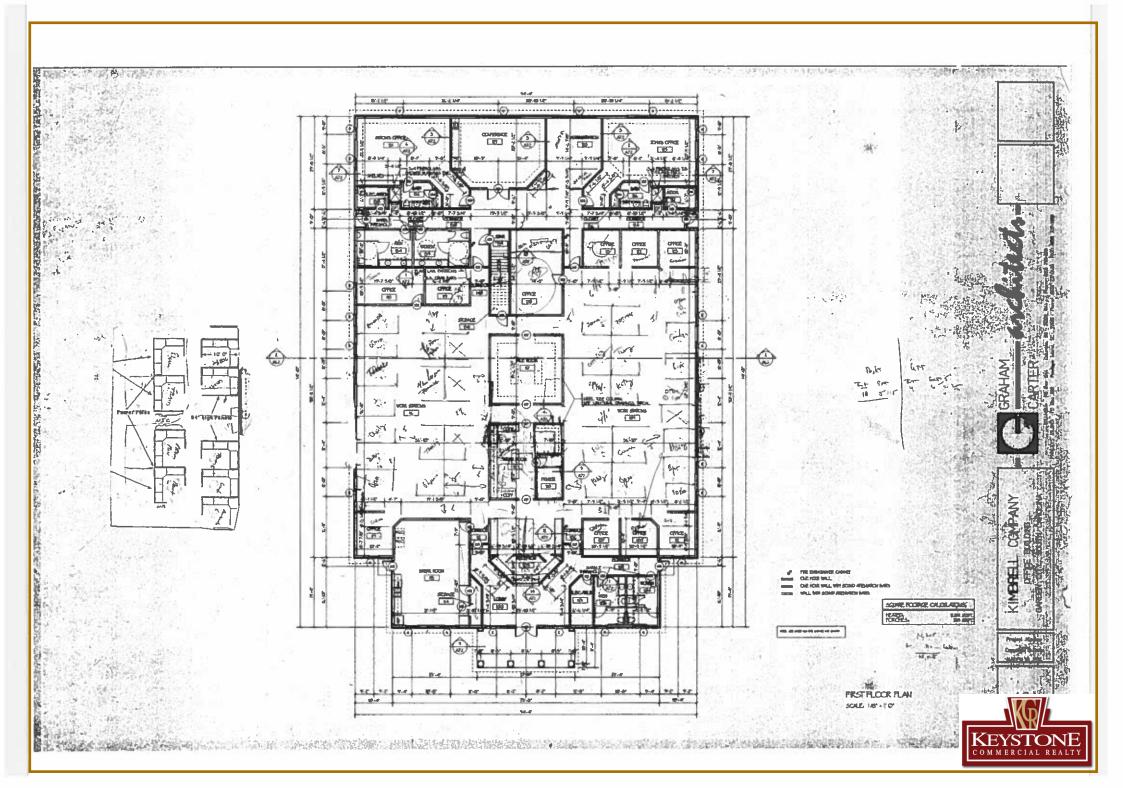

## **IMPROVEMENTS:**

- Framed Wood and Brick Construction on Concrete Slab Foundation
- 12,800 SF Office Building and 1,345 SF Storage Building
- Paved Parking Surface with 45 Spaces, with 2 Handicapped Spaces
- Extensive and Mature Landscaping