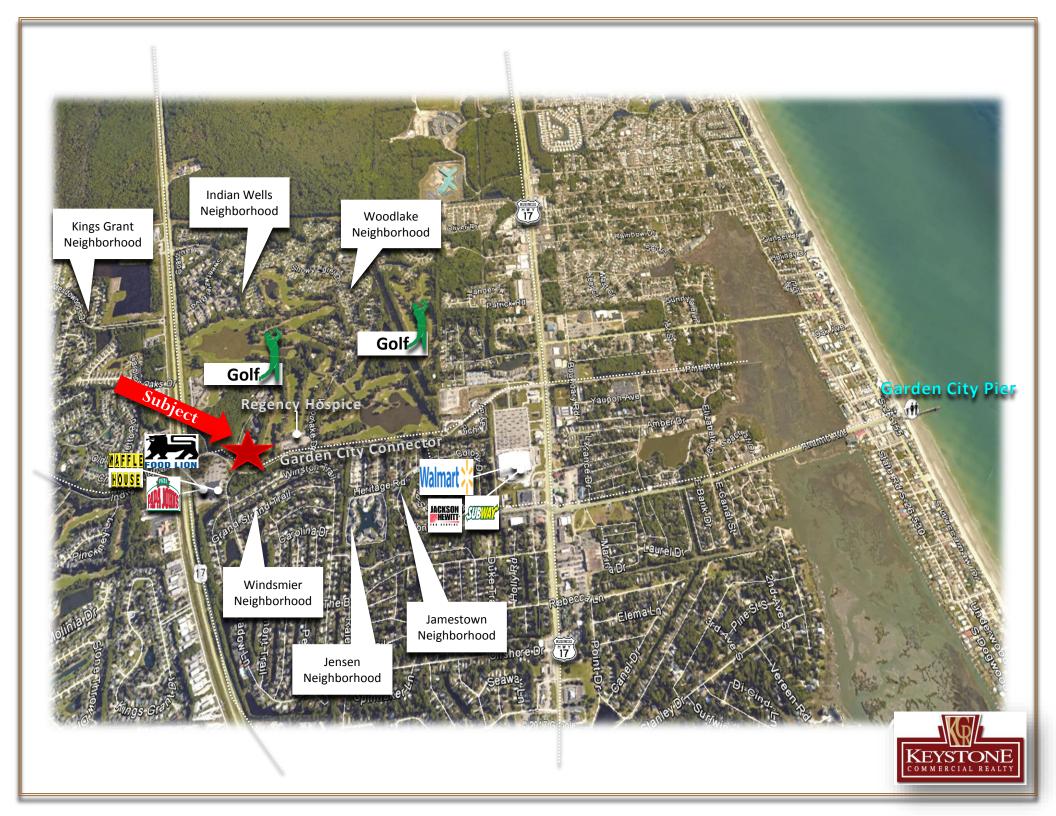

# ATLANTIC ONE OFFICE BUILDING 1300 Indian Wells Court

Murrells Inlet, SC. 29576

Located on the Southern end of the Grand Strand Market, this professional office space is conveniently located to Murrells Inlet, Garden City, Surfside Beach, and Myrtle Beach. This is a perfect office building for a growing Insurance, Attorney, Physician, Call Center, or any other professional office.

#### **GENERAL SITE INFORMATION:**

- TMS # 194-00-04-077, PIN #46209040086 County of Horry, SC.
- Located in Murrells Inlet, County of Horry, South Carolina
- Site Consist of Approximately 1.75 Acres with Frontage on Indian Wells Court
- Site Accessed by One Curb Cut onto Indian Wells Court off Garden City Connector
- 2017 Annual Real Estate Taxes \$12,209.01