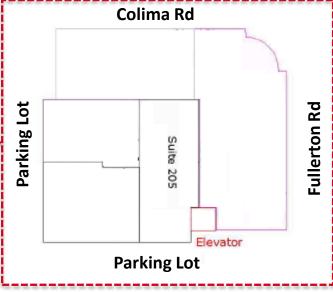

### **Property Information**

Location: 18250 Colima Rd., Ste 205

Rowland Heights, CA 91748

Size: Approx. 1,054 sq.ft.

Rent: \$2.75 / sq.ft. / month

Available: January 2018

### **Property Highlights**

- Abundant parking spaces
- Neighboring tenants include dental offices, HSBC Bank, Yoga Studio, and etc.
- Tremendous traffic counts at the signalized corner of Colima and Fullerton
- On 2<sup>nd</sup> FL with elevator access