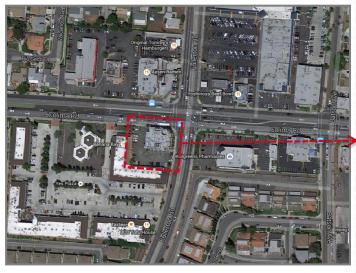

18250 COLIMA RD., ROWLAND HEIGHTS, CA 91748



### Neighboring





















### **Property Information**

Location: 18250 Colima Rd., Ste 205

Rowland Heights, CA 91748

Size: Approx. 1,054 sq.ft.

Rent: \$2.75 / sq.ft. / month

Available: January 2018

### **Property Highlights**

- Abundant parking spaces
- Neighboring tenants include dental offices, HSBC Bank, Yoga Studio, and etc.
- Tremendous traffic counts at the signalized corner of Colima and Fullerton
- On 2<sup>nd</sup> FL with elevator access

### For More Information, Contact:

**CNC** properties 2560 W. Olympic Blvd. Suite 204 Los Angeles, CA 90006 www.cnccre.com

**Howard Chang** 213.788.3357 hchang@cnccre.com CA BRE Lic # 01700619



18250 COLIMA RD., ROWLAND HEIGHTS, CA 91748







#### For More Information, Contact:

CNC properties 2560 W. Olympic Blvd. Suite 204 Los Angeles, CA 90006 www.cnccre.com

Howard Chang 213.788.3357 hchang@cnccre.com CA BRE Lic # 01700619



18250 COLIMA RD., ROWLAND HEIGHTS, CA 91748

#### **Demographic Summary Report**

| Radius                            | 1 Mile   | 3 Mile   | 5 Mile   |
|-----------------------------------|----------|----------|----------|
| Population:                       |          |          |          |
| 2022 Projection                   | 25,030   | 138,674  | 358,912  |
| 2017 Estimate                     | 24,095   | 134,747  | 348,743  |
| 2010 Census                       | 21,862   | 129,030  | 335,743  |
| Growth 2017-2022                  | 3.88%    | 2.91%    | 2.92%    |
| Growth 2010-2017