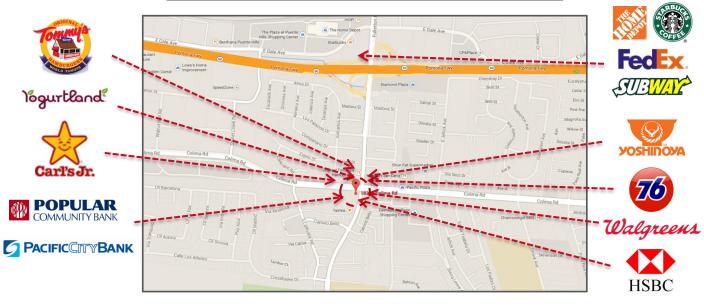

### Neighboring

### **Property Highlights**

- Abundant parking spaces
- Neighboring tenants include dental offices, HSBC Bank, Yoga Studio, and etc.
- Tremendous traffic counts at the signalized corner of Colima and Fullerton
- On 2<sup>nd</sup> FL with elevator access