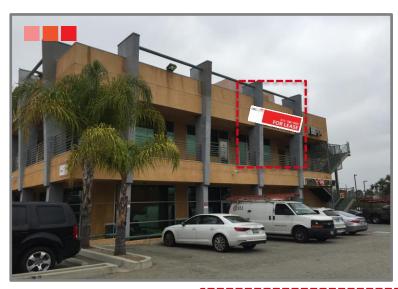

### **Property Highlights**

- Abundant parking spaces
- Neighboring tenants include dental offices, HSBC Bank, Yoga Studio, and etc.
- Tremendous traffic counts at the signalized corner of Colima and Fullerton
- On 2<sup>nd</sup> FL with elevator access