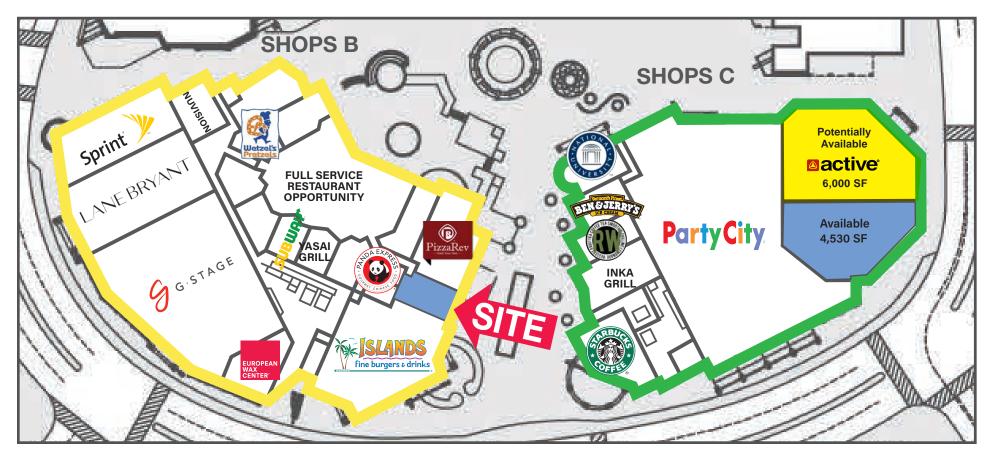

### FEATURES

- Conversion of existing Food Court to full service restaurant opportunities.
- 1,000,000 square foot power center
- Anchor Tenants include Edward's Theatre, Sam's Club, WalMart, and Lowes
  Home Improvement
- Immediate access to and from the San Gabriel (605) Freeway
- Project offers outstanding demographics with over 208,000 residents within a three (3) mile radius, having an average house hold income in excess of \$101,000
- New tenants include Total Wine & More, Ulta Beauty, Pizza Rev, and Cricket Wireless

### FEATURED OPPORTUNITIES

- Landlord converting existing Food Court to Full Service Restaurant (Call for details)
- 1,040 3,000 square foot retail location near Carter's, Justice, T-Mobile and Bath & Body Works
- 7,833 square foot former restaurant space
- 2,500 square foot pad location
- 980 1,200 square feet available in Retail Promenade
- 7,500 SF