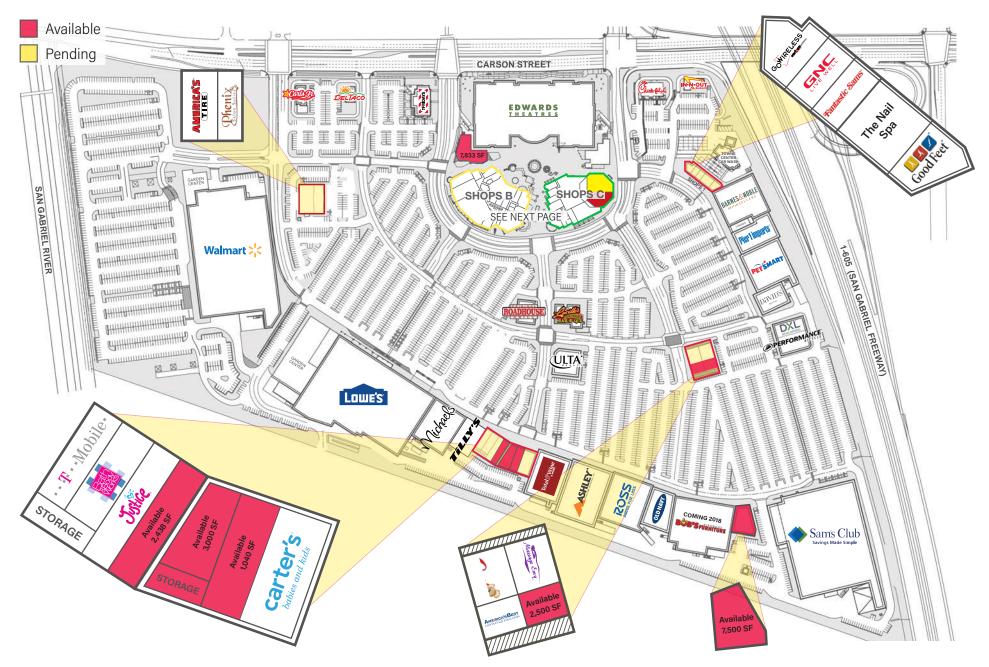

### FEATURED OPPORTUNITIES

- Landlord converting existing Food Court to Full Service Restaurant (Call for details)
- 1,040 3,000 square foot retail location near Carter's, Justice, T-Mobile and Bath & Body Works
- 7,833 square foot former restaurant space
- 2,500 square foot pad location
- 980 1,200 square feet available in Retail Promenade
- 7,500 SF