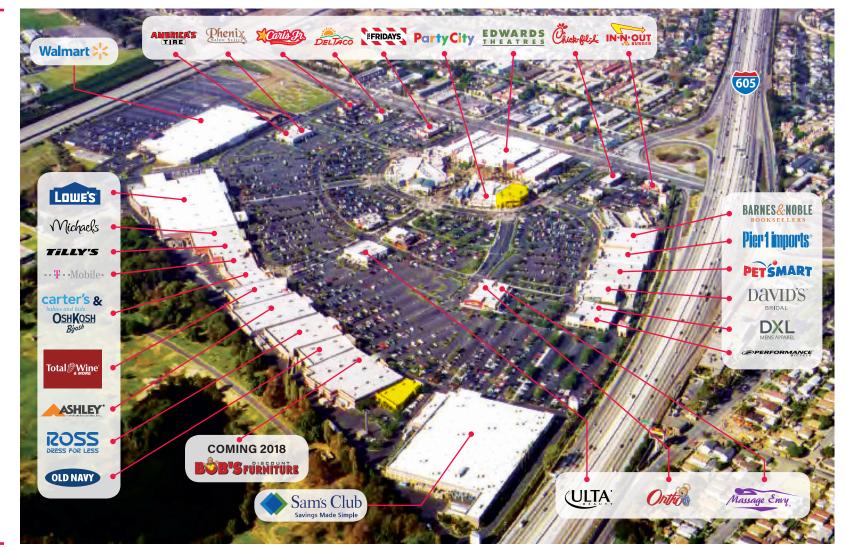

### FEATURES

- Conversion of existing Food Court to full service restaurant opportunities.
- 1,000,000 square foot power center
- Anchor Tenants include Edward's Theatre, Sam's Club, WalMart, and Lowes
  Home Improvement
- Immediate access to and from the San Gabriel (605) Freeway
- Project offers outstanding demographics with over 208,000 residents within a three (3) mile radius, having an average house hold income in excess of \$101,000
- New tenants include Total Wine & More, Ulta Beauty, Pizza Rev, and Cricket Wireless