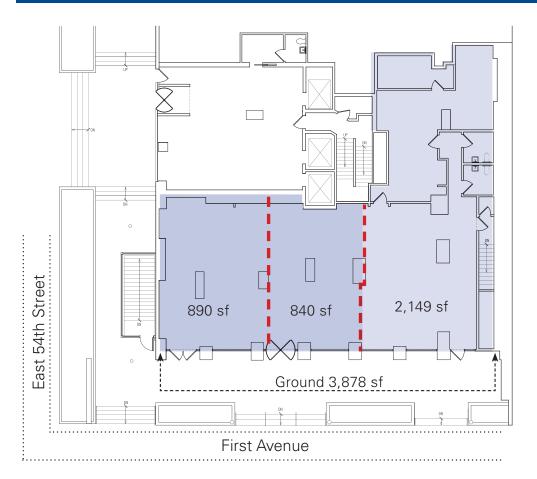

# Midtown East Retail / Medical Space Up to 3,878 SF

980 First Avenue, NYC - Southeast Corner of East 54th Street

#### APPROXIMATE SIZE

Ground: 840 - 3,878 sf Basement: 1,360 sf

## **FRONTAGE**

78 ft. along 1st Avenue

# 980 First Avenue, NYC - Southeast Corner of East 54th Street

Basement 1,360 sf