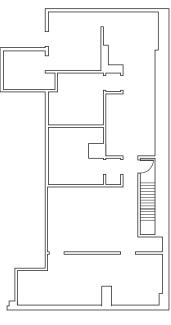

#### APPROXIMATE SIZE

Ground: 840 - 3,878 sf Basement: 1,360 sf

## **FRONTAGE**

78 ft. along 1st Avenue

# 980 First Avenue, NYC - Southeast Corner of East 54th Street

Basement 1,360 sf