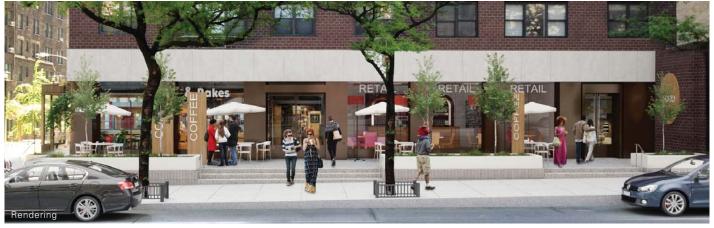

# Midtown East Retail / Medical Space Up to 3,878 SF

980 First Avenue, NYC - Southeast Corner of East 54th Street

## **COMMENTS**

- ◆ At base of 220-unit residential condominium The Revere
- Suggested uses: Café / Restaurant, Salons, Fitness, Medical
- Prior tenant: Toll Brothers' residential sales office
- New 15-Ton A/C unit in place
- ◆ Outdoor seating possible
- Area tenants include First Avenue Vitner, D'Agostino, Tal Bagels, Madison Restaurant, Constance Kamens Fine Art, Pho' Sàigòn Neighborhood Playhouse School of the Theatre,
- ◆ Accessible via **E 0 0 6** subway lines and Roosevelt Island Tramway