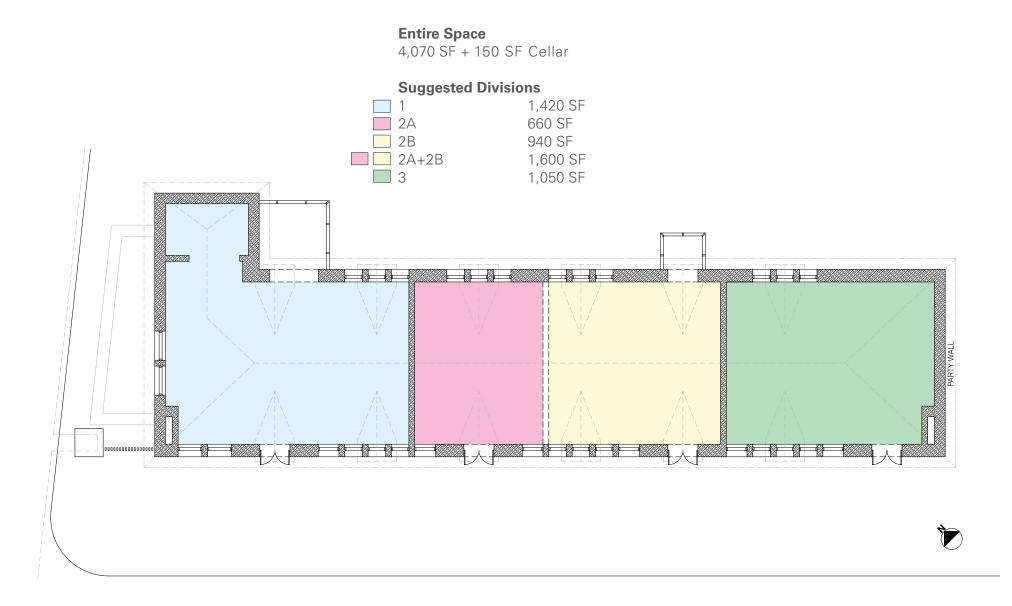

# Hunts Point Marketplace aka 910 Hunts Point Avenue - Up to 4,000 SF

# **AVAILABLE** (REASONABLE DIVISIONS CONSIDERED) 4.070 SF + 150 SF Cellar