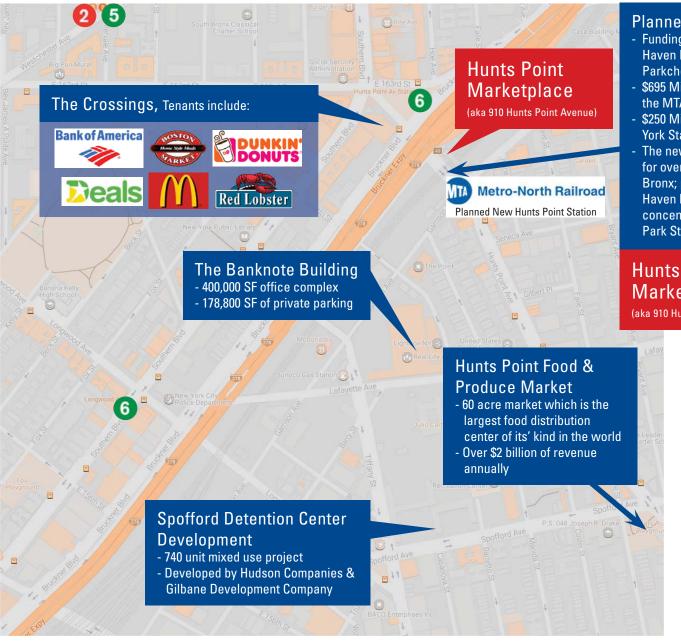

#### COMMENTS

- ◆ Located at the gateway to Hunts Point at the interesection of Hunts Point Avenue and Bruckner Boulevard
- ◆ The Cass Gilbert-designed structure features a 16' high arched ceiling (architect of Lower Manhattan's iconic Woolworth Building)
- ◆ Hunts Point is home to over 12,000 residents
- ◆ Over 14,000 mobile devices per day pass this site
- ◆ Large public parking lot located directly across the street
- Accessible via 2 5 6 subways, Bruckner Boulevard and the Sheridan Expressway
- ◆ A redevelopment by Majora Carter Associates LLC and Slayton Ventures
- Ideally suited for either dry-use retail or quick-serve restaurant (QSR)