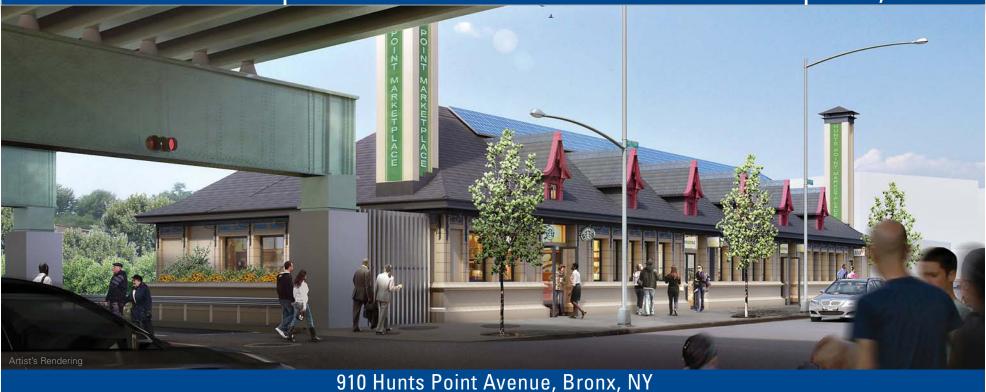

# Hunts Point Marketplace aka 910 Hunts Point Avenue - Up to 4,000 SF

# **AVAILABLE** (REASONABLE DIVISIONS CONSIDERED) 4.070 SF + 150 SF Cellar

## **FRONTAGE**

135 FT on Hunts Point Avenue 45 FT on Bruckner Boulevard

#### COMMENTS

- ◆ Located at the gateway to Hunts Point at the interesection of Hunts Point Avenue and Bruckner Boulevard
- ◆ The Cass Gilbert-designed structure features a 16' high arched ceiling (architect of Lower Manhattan's iconic Woolworth Building)
- ◆ Hunts Point is home to over 12,000 residents
- ◆ Over 14,000 mobile devices per day pass this site
- ◆ Large public parking lot located directly across the street
- Accessible via 2 5 6 subways, Bruckner Boulevard and the Sheridan Expressway
- ◆ A redevelopment by Majora Carter Associates LLC and Slayton Ventures
- Ideally suited for either dry-use retail or quick-serve restaurant (QSR)