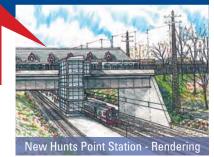

### Planned New Hunts Point Metro-North Station

- Funding for a new East Bronx stations along Amtrak's New Haven Line was approved in May 2016 – Hunts Point, Parkchester, Morris Park and Co-op City
- \$695 Million has been apportioned for the project as part of the MTA's \$27 billion Captial Program
- \$250 Million in funding for the project was included in New York State's 2015-16 budget by Governor Cuomo
- The new stations are expected to reduce commuting times for over 93,000 residents from the eastern section of the Bronx; provide easy access to jobs up and down the New Haven line and to Penn Station; and serve one of the largest concentrations of medical facilities in the U.S. at the Morris Park Station.