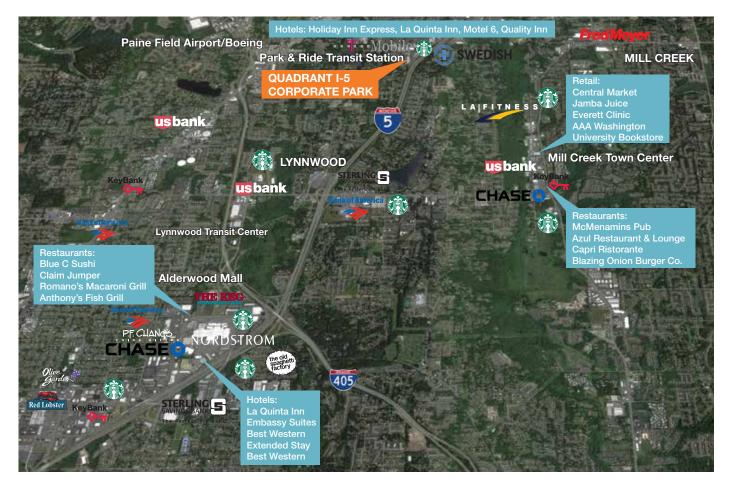

|
|------------------|-------|-----------------------------------------------------------------------------------------------------------------------|
| SUITE            | RSF   | COMMENTS                                                                                                              |
| 109              | 5,839 | Available now. Direct, private entry to suite. Exterior signage negotiable. Corner suite with abundant natural light. |
| 211              | 2,737 | High quality space. Perimeter private offices situated in south corner of building, abundant natural light.           |
| Total SF         | 8,576 |                                                                                                                       |



### Contact

Ken Hirata 206.296.9625 khirata@kiddermathews.com

**Todd Battison**206.296.9621
toddb@kiddermathews.com



# For Lease



## For Lease

### Quadrant I-5 Corporate Park | Building B



### Contact

Ken Hirata 206.296.9625 khirata@kiddermathews.com **Todd Battison**206.296.9621
toddb@kiddermathews.com