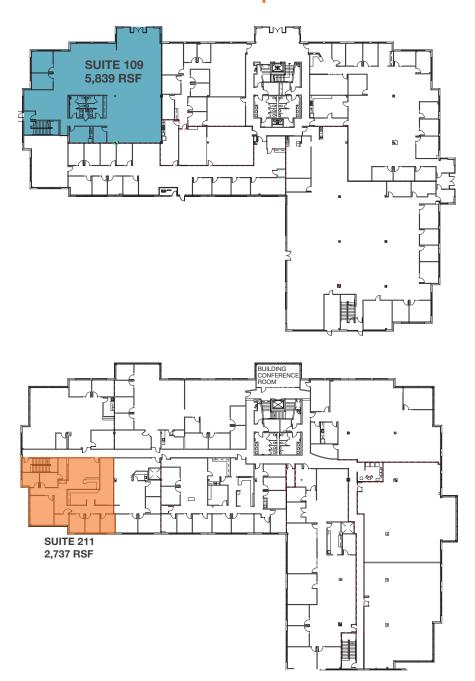

### Quadrant I-5 Corporate Park | Building B

| AVAILABLE SPACES |       |                                                                                                                       |
|------------------|-------|-----------------------------------------------------------------------------------------------------------------------|
| SUITE            | RSF   | COMMENTS                                                                                                              |
| 109              | 5,839 | Available now. Direct, private entry to suite. Exterior signage negotiable. Corner suite with abundant natural light. |
| 211              | 2,737 | High quality space. Perimeter private offices situated in south corner of building, abundant natural light.           |
| Total SF         | 8,576 |                                                                                                                       |