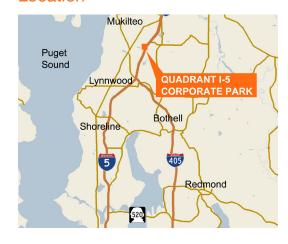

# For Lease

### Quadrant I-5 Corporate Park

Building B 808 134th Street SW Everett, WA

Class A office space

8,576 total SF (divisible) 5,839 SF largest contiguous suite

New building improvements:

- Avanti Markets
- Complete main building entry & 2<sup>nd</sup> floor lobby upgrades
- New furniture/artwork
- Building conference room
- New landscaping
- Wireless hotspots in building lobbies & conference room

3.4/1,000 SF free parking; easy walking distance to transit center

Located near I-5 & I-405

Territorial Cascade mountain range views

Landlord provided TI allowance

Elevator lobby exposure

Avanti Markets offers tenants quick & convenient fresh food options in the building 24/7







### Location



### Contact

#### Ken Hirata

206.296.9625 khirata@kiddermathews.com

#### **Todd Battison**

206.296.9621

toddb@kiddermathews.com

### Quadrant I-5 Corporate Park | Building B

| AVAILABLE SPACES |       |                                                                                                                       |
|------------------|-------|-----------------------------------------------------------------------------------------------------------------------|
| SUITE            | RSF   | COMMENTS                                                                                                              |
| 109              | 5,839 | Available now. Direct, private entry to suite. Exterior signage negotiable. Corner suite with abundant natural light. |
| 211              | 2,