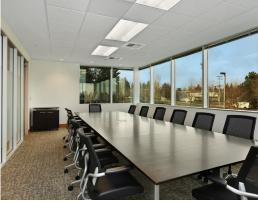

### Quadrant I-5 Corporate Park

Building B 808 134th Street SW Everett, WA

Class A office space

8,576 total SF (divisible) 5,839 SF largest contiguous suite

New building improvements:

- Avanti Markets
- Complete main building entry & 2<sup>nd</sup> floor lobby upgrades
- New furniture/artwork
- Building conference room
- New landscaping
- Wireless hotspots in building lobbies & conference room