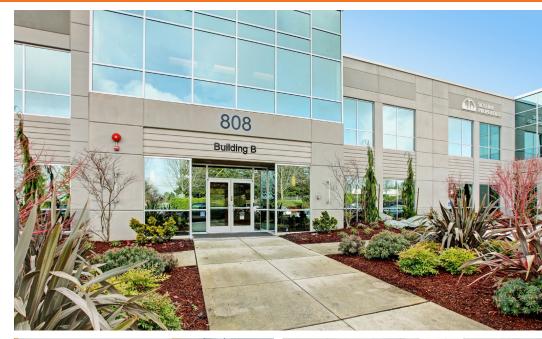

### Quadrant I-5 Corporate Park

Building B 808 134th Street SW Everett, WA

Class A office space

8,576 total SF (divisible) 5,839 SF largest contiguous suite

New building improvements:

- Avanti Markets
- Complete main building entry & 2<sup>nd</sup> floor lobby upgrades
- New furniture/artwork
- Building conference room
- New landscaping
- Wireless hotspots in building lobbies & conference room