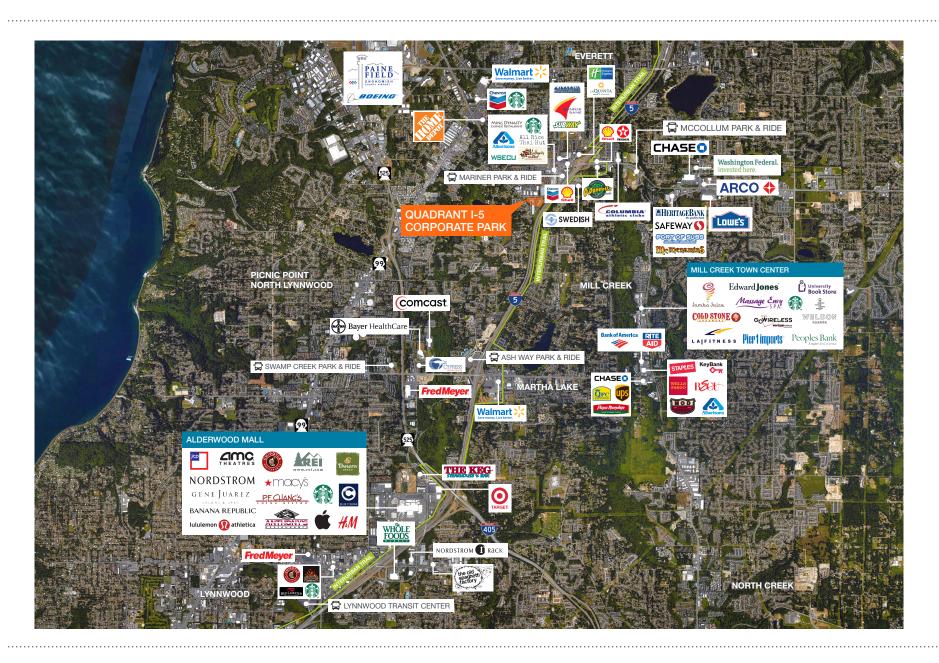

-----------------------------------------------------------------|
| SUITE            | RSF   | COMMENTS                                                                                                              |
| 109              | 5,839 | Available now. Direct, private entry to suite. Exterior signage negotiable. Corner suite with abundant natural light. |
| 211              | 2,737 | High quality space. Perimeter private offices situated in south corner of building, abundant natural light.           |
| Total SF         | 8,576 |                                                                                                                       |



### Contact

Ken Hirata 206.296.9625 khirata@kiddermathews.com

**Todd Battison**206.296.9621
toddb@kiddermathews.com



# For Lease



## For Lease

### Quadrant I-5 Corporate Park | Building B



### Contact

Ken Hirata 206.296.9625 khirata@kiddermathews.com **Todd Battison**206.296.9621
toddb@kiddermathews.com