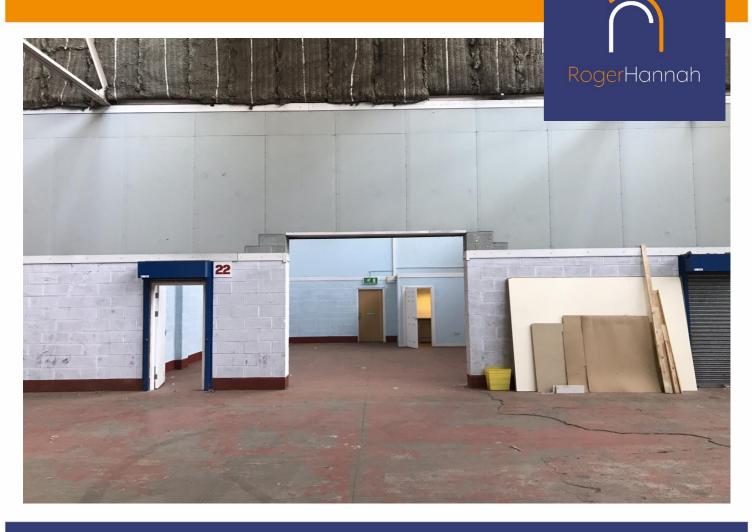

# **Description**

The Box Works Industrial Estate offers a number of self-contained ground floor workshop annexe units with a min. eaves height of 5.6m. Each annexe unit provides an open plan workshop space with WC and kitchenette provisions to the side or rear of the unit. Access is via loading bay beind a secure electric roller shutter along with a seperate personnel door, npth to the front of each unit.

There is a single dedicated car parking space to the front of each unit with additional car parking provided in the shared car park located externally to the side of the Box works.

Mains services to the unit include single phase electric, water and drainage.