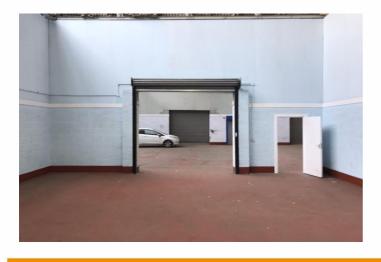

# **Description**

The Box Works Industrial Estate offers a number of self-contained ground floor workshop annexe units with a min. eaves height of 5.6m. Each annexe unit provides an open plan workshop space with WC and kitchenette provisions to the side or rear of the unit. Access is via loading bay beind a secure electric roller shutter along with a seperate personnel door, npth to the front of each unit.

There is a single dedicated car parking space to the front of each unit with additional car parking provided in the shared car park located externally to the side of the Box works.

Mains services to the unit include single phase electric, water and drainage.