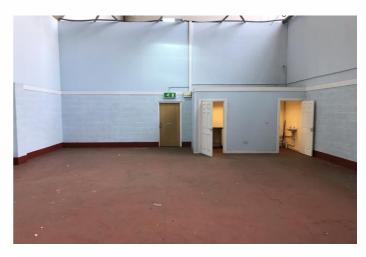

# **Description**

The Box Works Industrial Estate offers a number of self-contained ground floor workshop annexe units with a min. eaves height of 5.6m. Each annexe unit provides an open plan workshop space with WC and kitchenette provisions to the side or rear of the unit. Access is via loading bay beind a secure electric roller shutter along with a seperate personnel door, npth to the front of each unit.

There is a single dedicated car parking space to the front of each unit with additional car parking provided in the shared car park located externally to the side of the Box works.

Mains services to the unit include single phase electric, water and drainage.