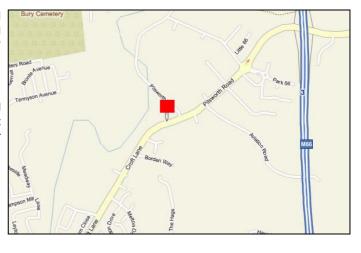

# SITUATION

The premises are situated on the popular Pilsworth Road Industrial Estate, off Pilsworth Way. It is within a traditional industrial area and benefits from excellent access to the local 'A' roads and is within ½ mile of junction 3 of the M66 motorway.