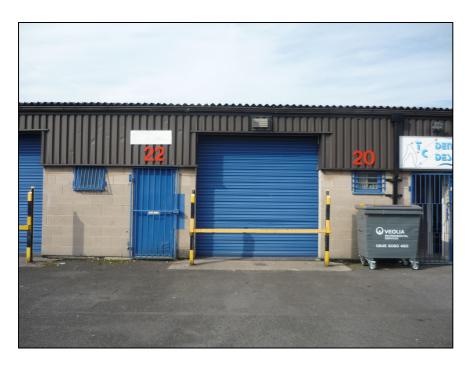

# **TO LET Industrial/Business Unit**

486 sq ft (45.19 sq m)

- Prominent Trading Estate
- Close to Junction 3 of the M66
- Ideal starter unit at economical rent
- Available from 23 January 2016

Unit 22, Pilsworth Road Industrial Estate, Pilsworth Road, Bury, BL9 8RE

# SITUATION

The premises are situated on the popular Pilsworth Road Industrial Estate, off Pilsworth Way. It is within a traditional industrial area and benefits from excellent access to the local 'A' roads and is within ½ mile of junction 3 of the M66 motorway.

## DESCRIPTION

The unit is single-storey, of concrete block and profile steel construction set beneath an asbestos roof. The unit has toilet facilities, a manual roller shutter door and would be suitable for production, storage or light assembly.