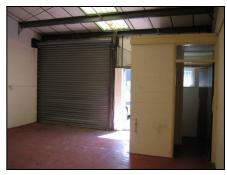

## DESCRIPTION

The unit is single-storey, of concrete block and profile steel construction set beneath an asbestos roof. The unit has toilet facilities, a manual roller shutter door and would be suitable for production, storage or light assembly.