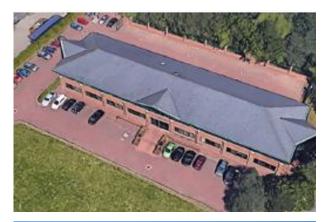

#### Description

Hounsdown House consists of a modern, detached, 2-storey purpose-built office building split into two wings per floor with ample provision of approximately 79 car parking spaces.

#### Accommodation

The accommodation comprises of the following

| Name                | Sq ft  | Sq m     | Tenure            | Availability |
|---------------------|--------|----------|-------------------|--------------|
| Ground - South Wing | 3,500  | 325.16   | To let / For sale | Available    |
| Ground - North Wing | 3,505  | 325.63   | To let / For sale | Available    |
| 1st - North Wing    | 3,705  | 344.21   | To let / For sale | Available    |
| 1st - South Wing    | 3,500  | 325.16   | To let / For sale | Available    |
| Unit - Reception    | 201    | 18.67    | To let / For sale | Available    |
| Total               | 14,411 | 1,338.83 |                   |              |