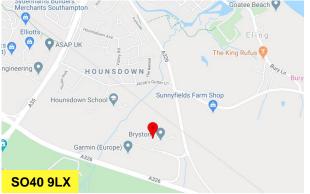

#### Location

Hounsdown House occupies a prominent position at the entrance to the wellestablished Hounsdown Business Park. The park is conveniently located approximately 5.5 miles west of Southampton Centre and on the edge of the New Forest National Park.

The building is visible from the main estate road as well as the A326 and only 4.8 miles south of junction 2 of the M27.