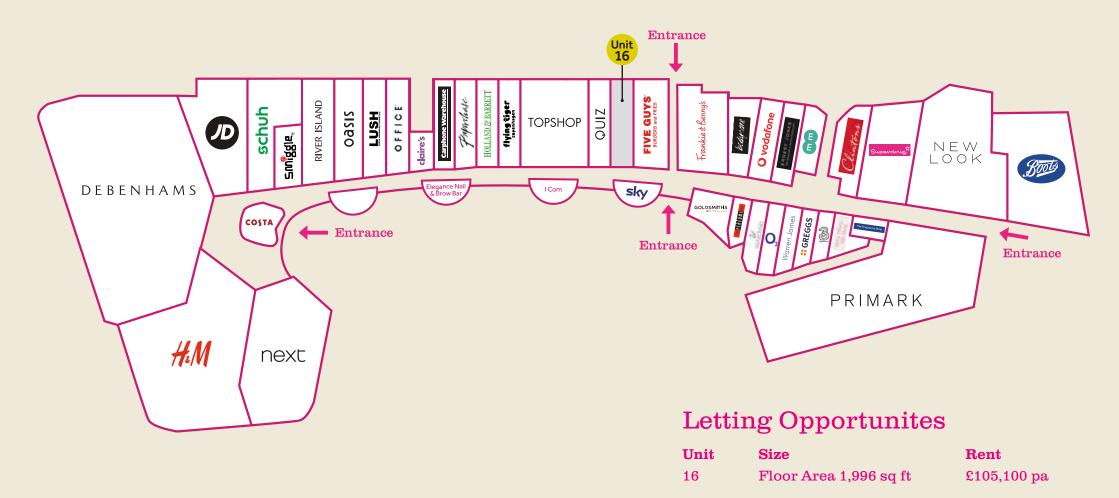

### Lower Floor Plan

Overgate 1

### **Letting Opportunites**

| Unit | Size                   | Rent               |
|------|------------------------|--------------------|
| 19   | Floor Area 2,110 sq ft | £70,000 pa         |
| 30   | Floor Area 1,281 sq ft | <b>Under Offer</b> |
| 32   | Floor Area 1,327 sq ft | £34,000 pa         |