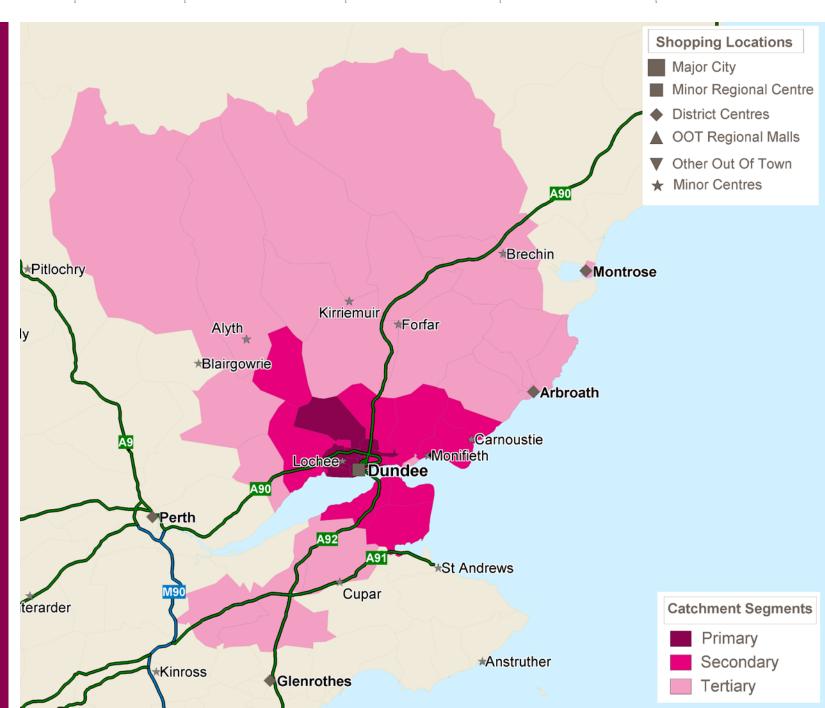

## Catchment Information

**Primary Catchment**:

96,000, **50% of Dundee's Shoppers** 

**Secondary Catchment:** 

86,000, 25% of Dundee's Shoppers

**Tertiary Catchment:** 

166,000, 10% of Dundee's Shoppers

Overgate 1