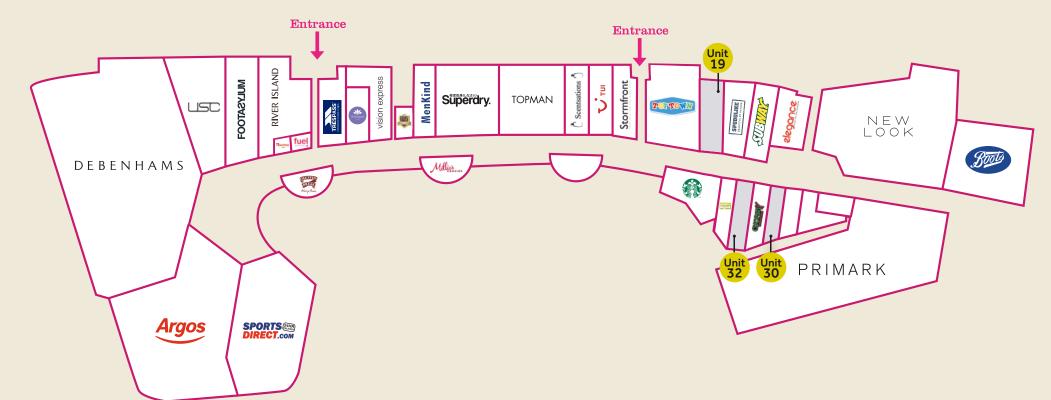

# Upper Floor Plan

Overgate 1

### **Letting Opportunites**

| Unit | Size                   | Rent               |
|------|------------------------|--------------------|
| 19   | Floor Area 2,110 sq ft | £70,000 pa         |
| 30   | Floor Area 1,281 sq ft | <b>Under Offer</b> |
| 32   | Floor Area 1,327 sq ft | £34,000 pa         |