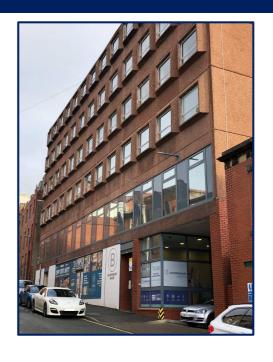

## **Ground Floor Buckingham House** Glover's Court **PRESTON** PR13LS

**Ground Floor:** 4,450 sq ft (413.4 sq m)

## LOCATION

The subject property is situated in the heart of the city centre on Glover's Court, a short walk from the pedestrian retail thoroughfare of Fishergate, and close to the main business district of Winckley Square.

## **DESCRIPTION**

The premises comprise a ground floor open plan unit ready to be fitted out to an occupier's requirements, with full length window frontage.

Ground Floor: 4,450 sq ft (413.4 sq m)

All measurements have been made in accordance with the RICS Code of Measuring Practice.