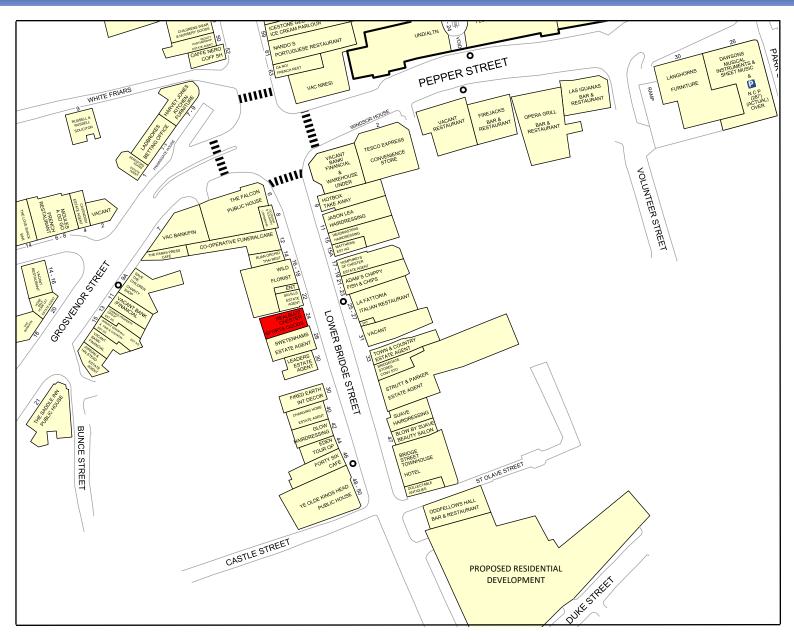

#### **LOCATION**

The subject premises are located on Lower Bridge Street within the City Walls. The street is popular amongst estate agents such as **Savills** and **Humphreys** whilst also being an attractive location to other retail and leisure occupiers including La Fattoria, Oddfellows, Fired Earth and Glow. Immediately adjacent, Swetenahms have just committed to a new 5 year lease.