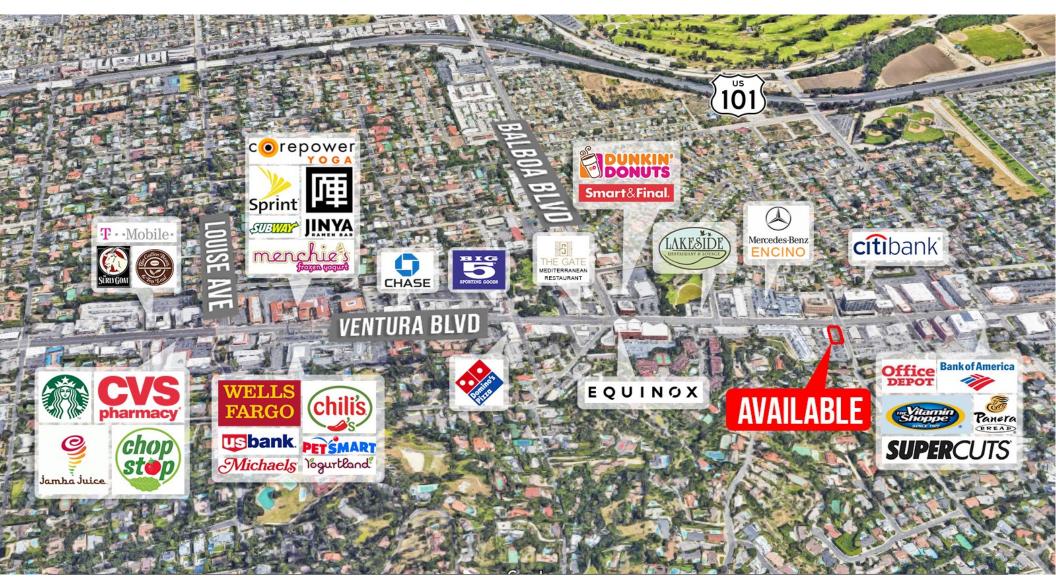

#### **DEMOGRAPHICS**

- Over 40,000 cars per day
- Over 3 million square feet of high rise office space within three miles
- Average household income of \$207,025 within one mile
- ±21,110 daytime employees within one mile
- Healthy eat-In & take-out/catering demographic

| DEMOS              | 1 mile                                         | 3 mile    | 5 mile    |
|--------------------|------------------------------------------------|-----------|-----------|
| POPULATION         | 11,157                                         | 147,928   | 447,969   |
| AVGERAGE HH INCOME | \$174,671                                      | \$117,732 | \$107,632 |
| DAYTIME POPULATION | 10,527                                         | 141,430   | 416,068   |
| TRAFFIC COUNT      | ±41,670 CPD on Intersection of Ventura & Petit |           |           |