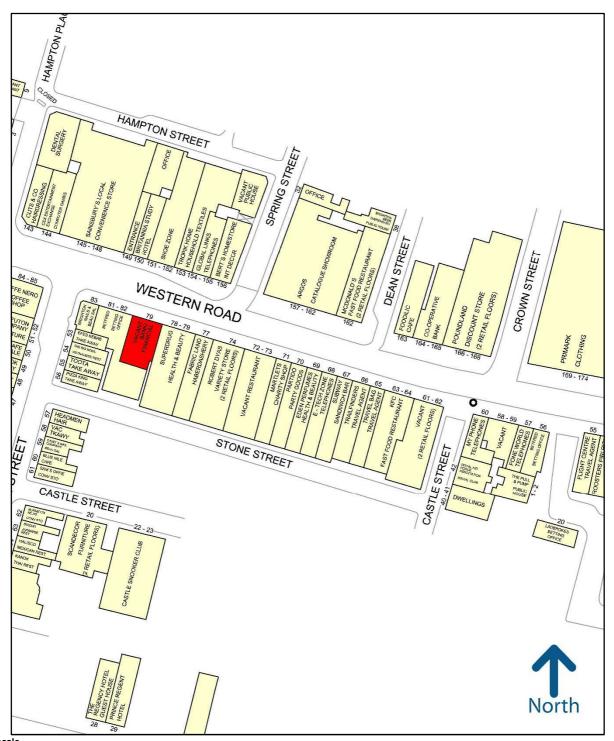

### Location

The property is a mid-terrace unit on Western Road, located adjacent to **Superdrug** and **Betfred**. Other retailers within close proximity include **Argos, New Look, Primark, Deichmann, H&M** and **Marks & Spencer**. There is a street traders plan on the reverse of these particulars highlighting the subject premises.

# Upon the Instruction of HSBC Bank SHOP LEASE AVAILABLE BRIGHTON, 79/80 Western Road BN3 2JN

Not to scale. Experian Goad Digital Plans include mapping data licensed from Ordnance Survey with the permission of the Controller of Her Majesty's Stationery Office.