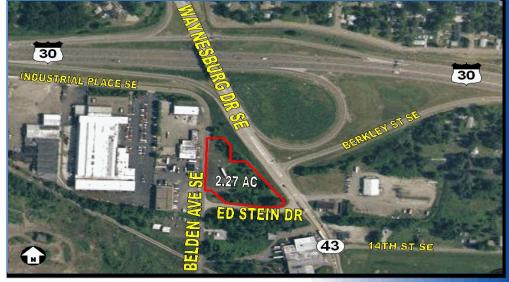

#### 2.27 ACRES OF COMMERCIAL LAND

Belden Avenue SE Address:

Canton, OH 44707

Directions: I-77 to Rt. 30 E - Exit 43 S/Waynesburg, right turn on Ed

Stein Drive

## SITE DATA

Acre(s): 2.27 Frontage: 300' Depth: 330' County: Stark Township: Canton SE Zoning: Industrial Topo: Generally Level Close Interchange: U.S. Route 30 Distance: 1/4 Mile Traffic Count: 12700