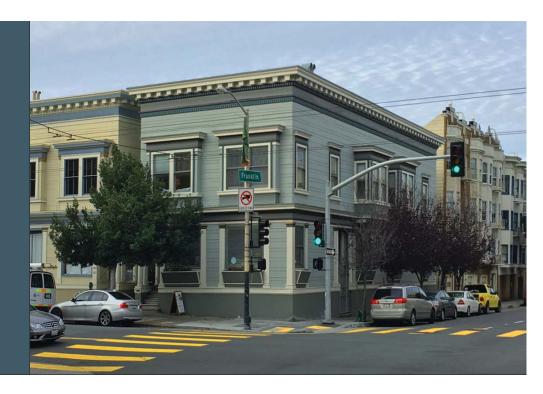

# For Lease

San Francisco

Office Spaces

1600-1604 Union St, San Francisco, CA

### First Floor: ±2,085.50 ft<sup>2</sup>

- Features six private offices, lobby/waiting room, two restrooms, kitchenette and storage areas; Central heat and A/C
- High ceilings and natural light on four sides; Hardwood floors
- Asking rent: \$8,800 per month, NNN

### Second Floor: ±2,412.50 ft<sup>2</sup>

- Features nine private offices, kitchenette, storage room and one restroom. High ceilings with rosettes, and natural light on four sides; Central heat and A/C; Hardwood floors
- Asking rent: \$8,450 per month, NNN