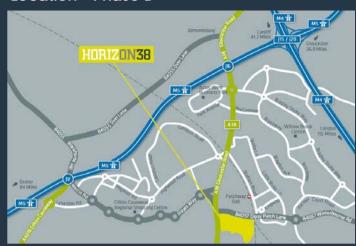

# Location—Phase B

These buildings are available to occupy from October 2017 in units from 4,000 sq ft to 31,850 sq ft.