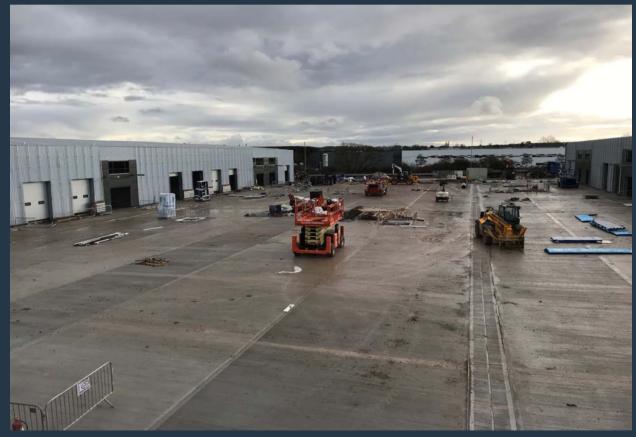

# To Let

Unit G3 & G4 (Under Construction)
Warehouse and Industrial — 4,500 sq ft (372 m²) to 31,850 sq ft (2,958 m²)
Available April 2018

A joint development by

www.horizon38.com

## Unit G3 & G4

- Terrace of New Grade A units
- Height to u/s haunch 6.5m

| Unit | Total Size           | Mezzanine (inc. in total) |
|------|----------------------|---------------------------|
| G3a  | 4,500 sq ft (418m2)  | 500 sq ft (46m2)          |
| G3b  | 6,600 sq ft (613m2)  | 600 sq ft (56m2)          |
| G3c  | 6,600 sq ft (613m2)  | 600 sq ft (56m2)          |
| G3d  | 6,600 sq ft (613m2)  | 600 sq ft (56m2)          |
| G3e  | 4,500 sq ft (418m2)  | 500 sq ft (46m2)          |
| G4a  | 5,150 sq ft (478 m2) | 500 sq ft (46m2)          |
| G4b  | 7,400 sq ft (687m2)  | 600 sq ft (56m2)          |
| G4c  | 7,400 sq ft (687m2)  | 600 sq ft (56m2)          |
| G4d  | 7,400 sq ft (687m2)  | 600 sq ft (56m2)          |
| G4e  | 4,500 sq ft (418m2)  | 500 sq ft (46m2)          |