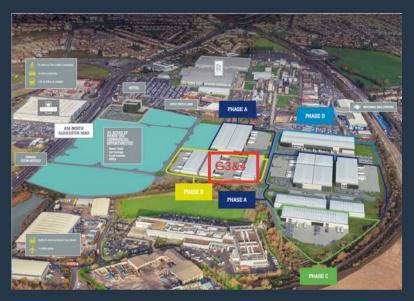

# Location—Phase B

These buildings are available to occupy from October 2017 in units from 4,000 sq ft to 31,850 sq ft.