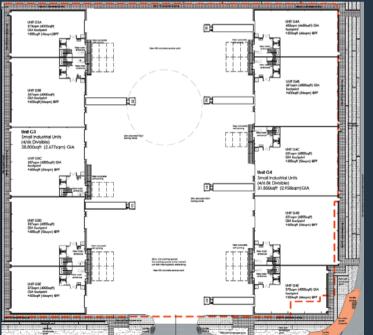

## Unit G3 & G4

- Terrace of New Grade A units
- Height to u/s haunch 6.5m

| Unit | Total Size           | Mezzanine (inc. in total) |
|------|----------------------|---------------------------|
| G3a  | 4,500 sq ft (418m2)  | 500 sq ft (46m2)          |
| G3b  | 6,600 sq ft (613m2)  | 600 sq ft (56m2)          |
| G3c  | 6,600 sq ft (613m2)  | 600 sq ft (56m2)          |
| G3d  | 6,600 sq ft (613m2)  | 600 sq ft (56m2)          |
| G3e  | 4,500 sq ft (418m2)  | 500 sq ft (46m2)          |
| G4a  | 5,150 sq ft (478 m2) | 500 sq ft (46m2)          |
| G4b  | 7,400 sq ft (687m2)  | 600 sq ft (56m2)          |
| G4c  | 7,400 sq ft (687m2)  | 600 sq ft (56m2)          |
| G4d  | 7,400 sq ft (687m2)  | 600 sq ft (56m2)          |
| G4e  | 4,500 sq ft (418m2)  | 500 sq ft (46m2)          |