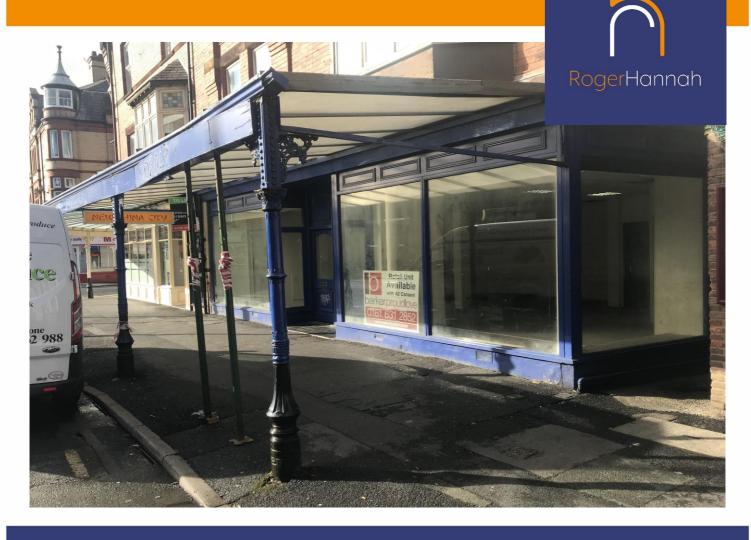

## Location

The premises occupy a prominent position fronting King Street directly opposite the refurbished Market Hall. Occupiers in the immediate vicinity include The Coronation Public House, New Chin City Restaurant, John Bell Jeweler, Subway and Karbon Copy Printing.

# **Description**

Ground floor double fronted retail unit with large glazed frontage in the Southport town Centre. Internally the unit provides open plan accommodation with ancillary store, WC and kitchen facilities