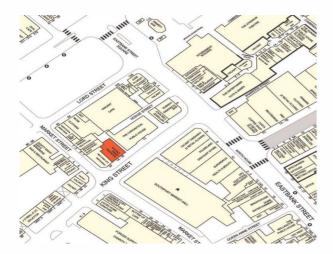

## Location

The premises occupy a prominent position fronting King Street directly opposite the refurbished Market Hall. Occupiers in the immediate vicinity include The Coronation Public House, New Chin City Restaurant, John Bell Jeweler, Subway and Karbon Copy Printing.