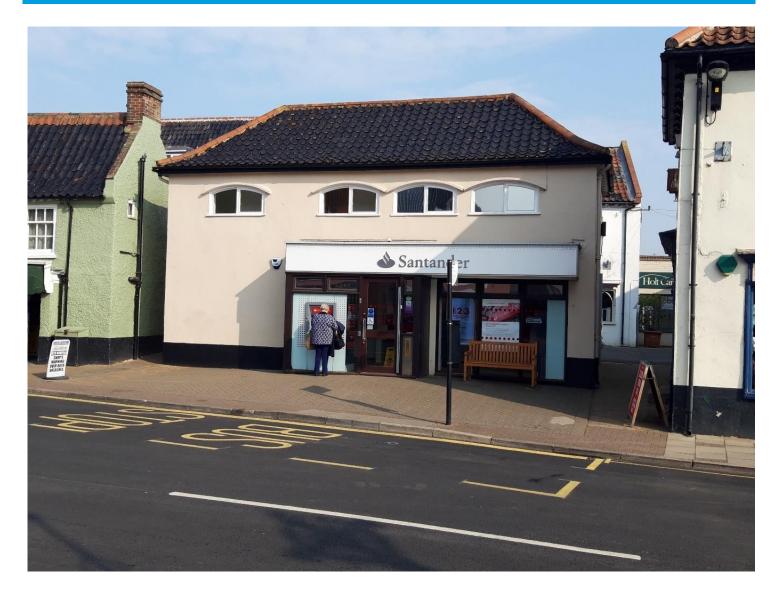

#### SITUATION

The property is situated on the main retail pitch in on Market Place and backs on to Fish Street.

Nearby occupiers include Joules Clothing, Lloyds and a host of independent boutique retailers.

# **DESCRIPTION:**

The subject property comprises a two-storey detached building of stone construction with glazed retail frontage and a pitched tiled roof.

The retail unit comprises the ground floor banking hall with ancillary offices to the rear.