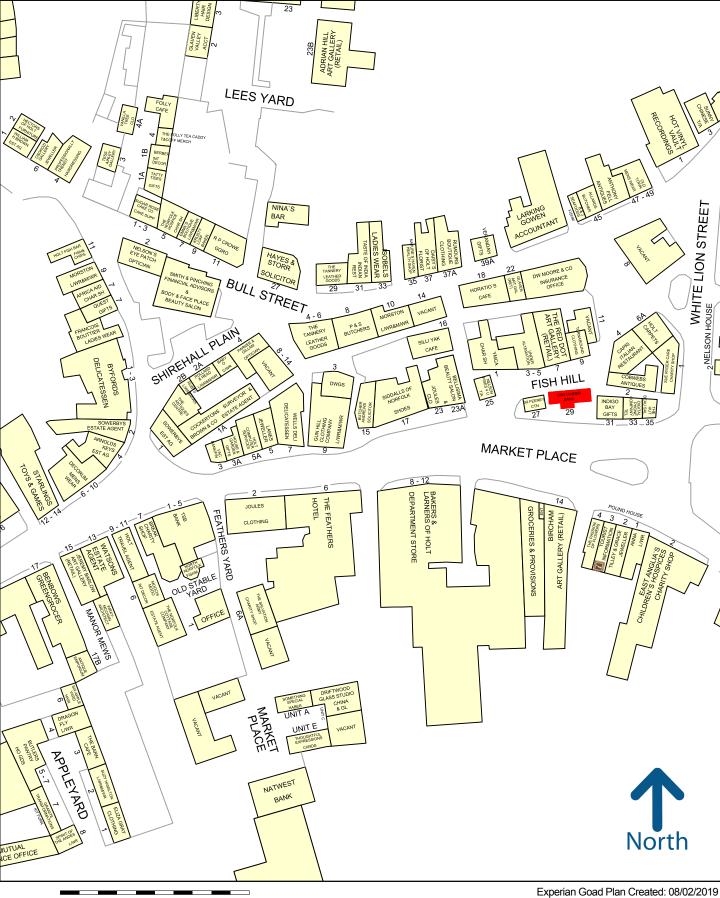

#### SITUATION

The property is situated on the main retail pitch in on Market Place and backs on to Fish Street.

Nearby occupiers include Joules Clothing, Lloyds and a host of independent boutique retailers.