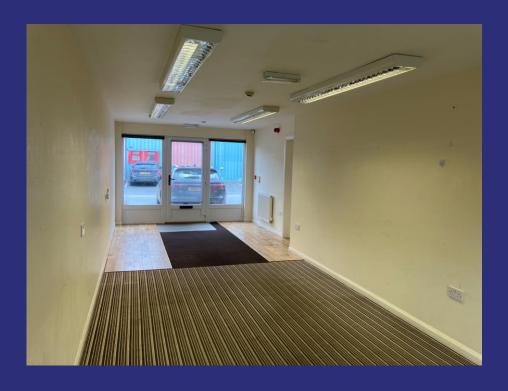

#### **DESCRIPTION**

The property comprises the ground floor of a mid-terrace former industrial unit constructed of clad elevations beneath a pitched roof of similar materials.

The accommodation forms part of an office building with shared wc and kitchen facilities. The property is accessed via its own pedestrian access door and has a dedicated car parking space.

The office benefits from a good specification incorporating the following:

- Open plan
- Power points
- Telephone points
- UPVC double glazed windows
- Wall radiators
- Rates free
- Security alarm
- Electric sub meter