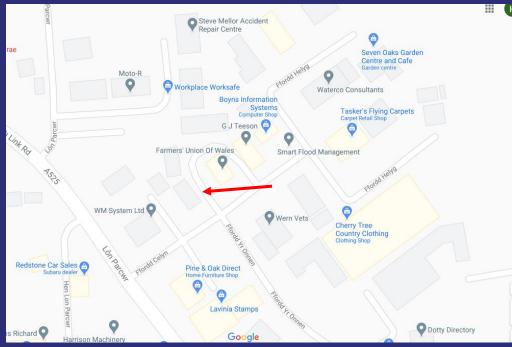

#### LOCATION

The well-established and successful Lon Parcwr Business Park is excellently located just half a mile from the centre of this attractive market town and administrative centre.

The Business Park stands alongside the town's inner relief road connecting with major routes including A525 (Rhyl, A55 Wrexham), A494 (Mold) and A464 (Bala, Corwen and A5). The Park is thus superbly positioned to service a wide surrounding area.

# Please refer to location plan