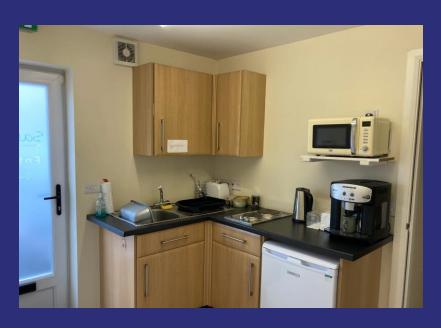

#### **DESCRIPTION**

The property comprises the ground floor of a mid-terrace former industrial unit constructed of clad elevations beneath a pitched roof of similar materials.

The accommodation forms part of an office building with shared wc and kitchen facilities. The property is accessed via its own pedestrian access door and has a dedicated car parking space.