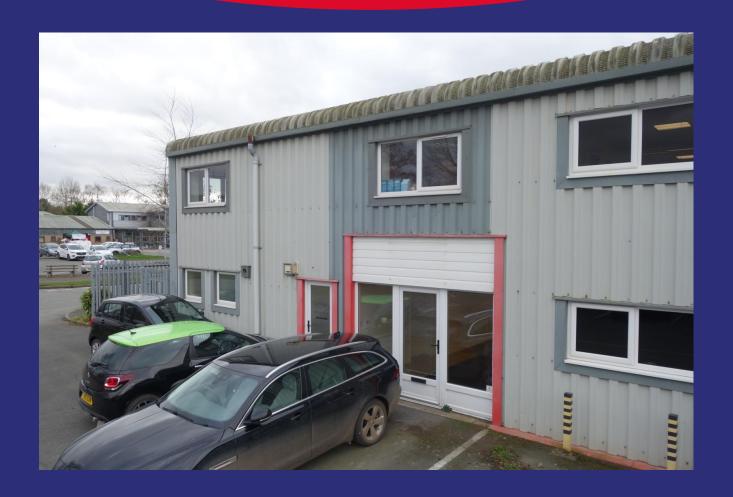

#### **DESCRIPTION**

The property comprises the ground floor of a mid-terrace former industrial unit constructed of clad elevations beneath a pitched roof of similar materials.

The accommodation forms part of an office building with shared wc and kitchen facilities. The property is accessed via its own pedestrian access door and has a dedicated car parking space.

The office benefits from a good specification incorporating the following:

- Open plan
- Power points
- Telephone points
- UPVC double glazed windows
- Wall radiators
- Rates free
- Security alarm
- Electric sub meter