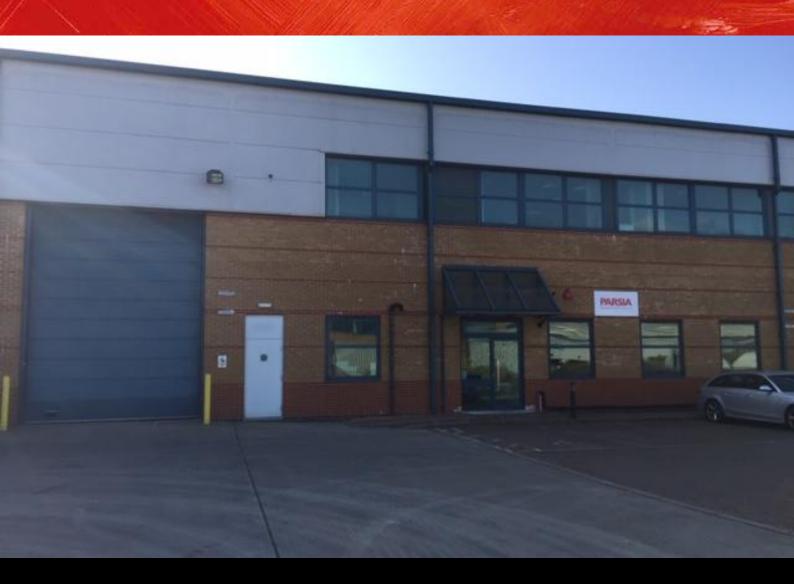

# **Property Information**

Unit 4 is modern mid-terraced industrial/warehouse unit on a multi-unit estate in the popular Park Royal industrial area. The property comprises ground floor warehouse accommodation with first floor office accommodation.

# **Amenities**

- 1 level access electric loading door
- 3 phase power
- 8m clear height
- First floor offices
- · Security hut on site