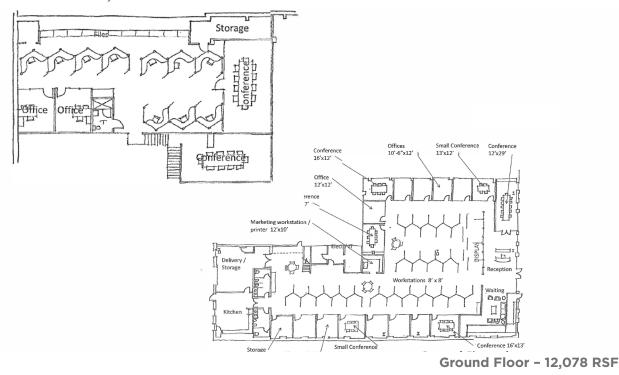

#### **AVAILABLE RETAIL OF OFFICE SPACE**

- 1st Floor ± 2,192 RSF (Improved Day Spa/ Office/Retail)
- 1st Floor ± 15,443 RSF (12,078 RSF 1st floor and 3,365 RSF on Mezzanine)
- 2nd Floor + 3,241 RSF (Available Dec. 2017)
- Available suite overlooks Aliceanna and Caroline Streets

### Mezzanine - 3,365 RSF