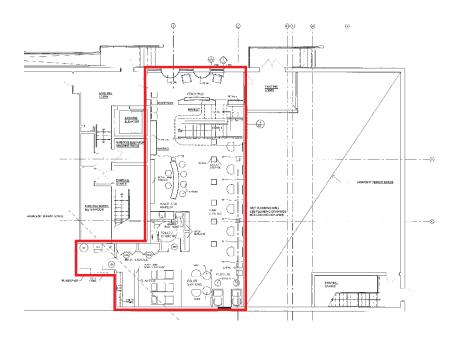

# E.J. Codd Company

700 S. Caroline Street, Baltimore, MD 21231

First Floor- 2,192 RSF