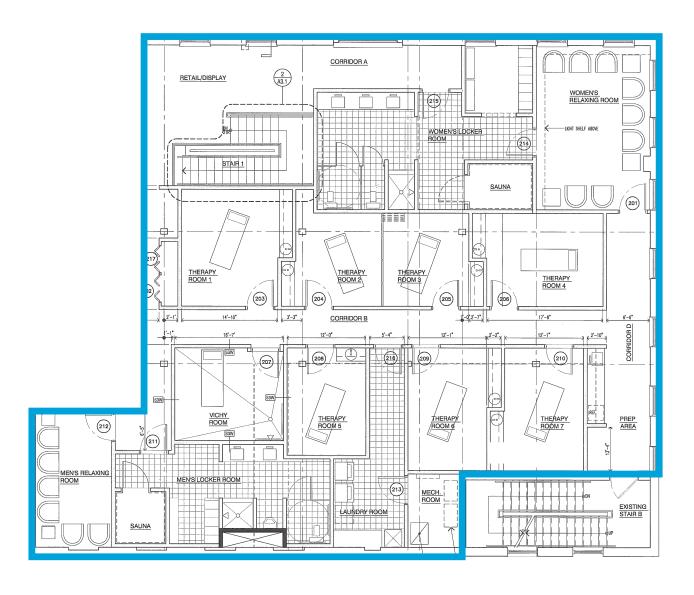

#### **BUILDING FEATURES**

- Adaptive re-use of the original historic structure
- Home to Bar Vasquez, the 11,000-square foot Argentinian style restaurant by renowned restaurateurs Tony Foreman & Cindy Wolf
- Available -highly improved, a 5,433 square-foot deluxe day spa and salon available with furniture, fixtures and equipment