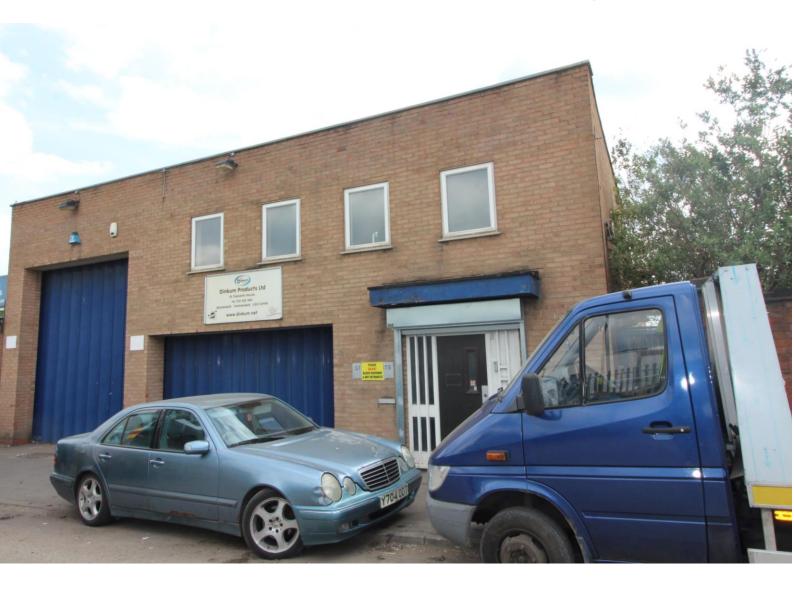

## St Clements House, St Clements Road, Birmingham, B7 5AF

#### Location

The property is situated fronting St Clements Road close to its junction with Nechells Place in the Nechells area of Birmingham.

Birmingham City Centre is approximately two miles distant with the nearby A38(M) Aston Expressway providing direct access to the M6 Motorway at Junction 6 (Spaghetti Junction), which in turn leads to the M5 and M42.

#### Description

This premises comprises of a steel portal frame construction with a concrete floor and brick elevations surmounted by a lined, pitched roof with a minimum working height of 5.75m and loading via a steel concertina door to the front evaluation.