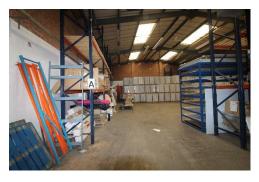

#### Description

This premises comprises of a steel portal frame construction with a concrete floor and brick elevations surmounted by a lined, pitched roof with a minimum working height of 5.75m and loading via a steel concertina door to the front evaluation.

Internally the property comprises an entrance lobby, separate ground floor workshop area, kitchen, male and female WC's and a loading bay.

At the first floor there is a mix of open plan and cellular office accommodation extending out to a storage mezzanine.

#### Accommodation

Total (GIA) 7,018 ft<sup>2</sup> (651.97 m<sup>2</sup>) approximately.

|                          | Sq. Ft. | Sq. M. |
|--------------------------|---------|--------|
| Warehouse                | 3,332   | 309.51 |
| Ground floor<br>workshop | 1,490   | 138.44 |
| First floor              | 2,196   | 204.02 |
| Total Approx. GIA        | 7,018   | 651.97 |