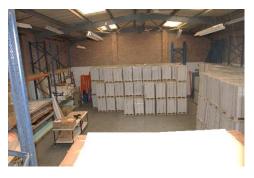

#### Description

This premises comprises of a steel portal frame construction with a concrete floor and brick elevations surmounted by a lined, pitched roof with a minimum working height of 5.75m and loading via a steel concertina door to the front evaluation.

Internally the property comprises an entrance lobby, separate ground floor workshop area, kitchen, male and female WC's and a loading bay.

At the first floor there is a mix of open plan and cellular office accommodation extending out to a storage mezzanine.

#### Accommodation

Total (GIA) 7,018 ft<sup>2</sup> (651.97 m<sup>2</sup>) approximately.

|                          | Sq. Ft. | Sq. M. |
|--------------------------|---------|--------|
| Warehouse                | 3,332   | 309.51 |
| Ground floor<br>workshop | 1,490   | 138.44 |
| First floor              | 2,196   | 204.02 |
| Total Approx. GIA        | 7,018   | 651.97 |