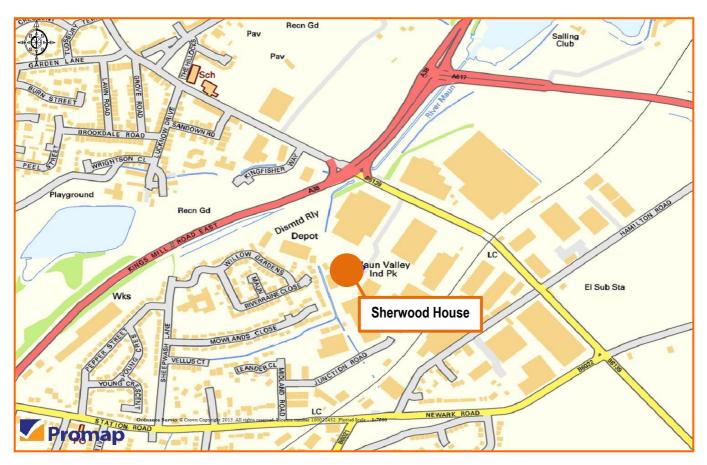

#### Location:

The property occupies a strategic location just off the A38 trunk road, approximately 3.5 miles east of J28 of the M1. The site is located close to Sutton Parkway Railway Station on the Robin Hood Railway Line which offers regular train connections from Nottingham to Worksop. There are also a number of local bus routes connecting the conurbations of Kirkby in Ashfield, Sutton in Ashfield and Mansfield.