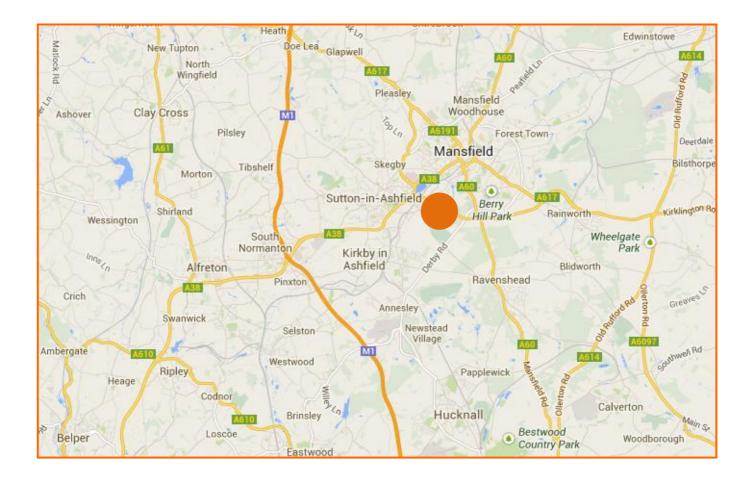

#### Location:

The property occupies a strategic location just off the A38 trunk road, approximately 3.5 miles east of J28 of the M1. The site is located close to Sutton Parkway Railway Station on the Robin Hood Railway Line which offers regular train connections from Nottingham to Worksop. There are also a number of local bus routes connecting the conurbations of Kirkby in Ashfield, Sutton in Ashfield and Mansfield.