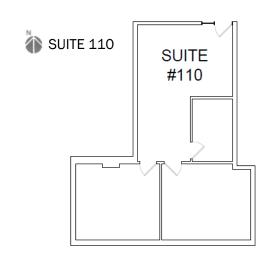

## 1<sup>ST</sup> FLOOR PLAN

#### PROPERTY INFORMATION

|                                                                                                                                                                                                                                                                 |                                                                                                            | AVAILABLE SUITES |       |          |                                                                                         |
|-----------------------------------------------------------------------------------------------------------------------------------------------------------------------------------------------------------------------------------------------------------------|------------------------------------------------------------------------------------------------------------|------------------|-------|----------|-----------------------------------------------------------------------------------------|
| LOCATION:                                                                                                                                                                                                                                                       | 30 River Park PI West                                                                                      | FLOOR            | SUITE | SIZE/RSF | DESCRIPTION                                                                             |
| AVAILABLE: AVAILABLE SPACE: ZONING: LEASE RATE:                                                                                                                                                                                                                 | Immediately 35,434 square feet "O" Office \$1.70 Triple Net                                                | 1                | 110   | 993      | Two private offices, reception area and storage room.                                   |
| TENANT IMPROVEMENTS:  COMMON AREA IMPROVEMENTS:                                                                                                                                                                                                                 | MPROVEMENTS:  AREA IMPROVEMENTS:  Landlord in process of upgrading common area lobby. (see attached specs) | 1                | 130   | 3,289    | Open work area, training room, exterior private offices.                                |
| PROPERTY DESCRIPTION:                                                                                                                                                                                                                                           |                                                                                                            | 2                | 260   | 5,103    | Seven private offices, conference room, reception area, break room, storage and IT room |
| Located in the prestigious Woodward Park area of Northeast Fresno. This multi-story Class A professional office building offers a diverse mix of office and medical tenants. The property is in close proximity to Highway 41, and within walking distance of a |                                                                                                            | 2                | 280   | 3,590    | Built-in reception, 2 offices, lounge, storage and large open work area.                |
|                                                                                                                                                                                                                                                                 |                                                                                                            | 3                | 340   | 14,749   | Primarily large open work area, executive offices on north end of space.                |
| number of amenities.                                                                                                                                                                                                                                            |                                                                                                            | 4                | 420   | 3,136    | Excellent space with 6 exterior private offices, conference room, lounge and work room. |