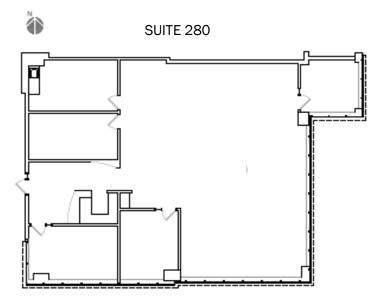

#### PROPERTY INFORMATION

|                                                                                                                                                                                                                                                                 |                                                                                                            | AVAILABLE SUITES |       |          |                                                                                         |
|-----------------------------------------------------------------------------------------------------------------------------------------------------------------------------------------------------------------------------------------------------------------|------------------------------------------------------------------------------------------------------------|------------------|-------|----------|-----------------------------------------------------------------------------------------|
| LOCATION:                                                                                                                                                                                                                                                       | 30 River Park PI West                                                                                      | FLOOR            | SUITE | SIZE/RSF | DESCRIPTION                                                                             |
| AVAILABLE: AVAILABLE SPACE: ZONING: LEASE RATE:                                                                                                                                                                                                                 | Immediately 35,434 square feet "O" Office \$1.70 Triple Net                                                | 1                | 110   | 993      | Two private offices, reception area and storage room.                                   |
| TENANT IMPROVEMENTS:  COMMON AREA IMPROVEMENTS:                                                                                                                                                                                                                 | MPROVEMENTS:  AREA IMPROVEMENTS:  Landlord in process of upgrading common area lobby. (see attached specs) | 1                | 130   | 3,289    | Open work area, training room, exterior private offices.                                |
| PROPERTY DESCRIPTION:                                                                                                                                                                                                                                           |                                                                                                            | 2                | 260   | 5,103    | Seven private offices, conference room, reception area, break room, storage and IT room |
| Located in the prestigious Woodward Park area of Northeast Fresno. This multi-story Class A professional office building offers a diverse mix of office and medical tenants. The property is in close proximity to Highway 41, and within walking distance of a |                                                                                                            | 2                | 280   | 3,590    | Built-in reception, 2 offices, lounge, storage and large open work area.                |
|                                                                                                                                                                                                                                                                 |                                                                                                            | 3                | 340   | 14,749   | Primarily large open work area, executive offices on north end of space.                |
| number of amenities.                                                                                                                                                                                                                                            |                                                                                                            | 4                | 420   | 3,136    | Excellent space with 6 exterior private offices, conference room, lounge and work room. |

#### 2<sup>ND</sup> FLOOR PLAN

= AVAILABLE