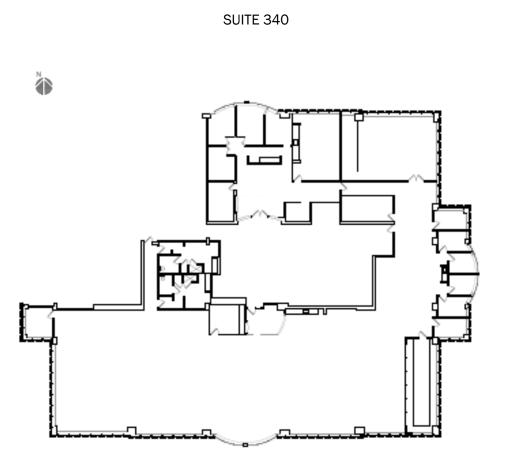

#### PROPERTY INFORMATION

|                                                                                                                                                                                                                                                                 |                                                                                                            | AVAILABLE SUITES |       |          |                                                                                         |
|-----------------------------------------------------------------------------------------------------------------------------------------------------------------------------------------------------------------------------------------------------------------|------------------------------------------------------------------------------------------------------------|------------------|-------|----------|-----------------------------------------------------------------------------------------|
| LOCATION:                                                                                                                                                                                                                                                       | 30 River Park PI West                                                                                      | FLOOR            | SUITE | SIZE/RSF | DESCRIPTION                                                                             |
| AVAILABLE: AVAILABLE SPACE: ZONING: LEASE RATE:                                                                                                                                                                                                                 | Immediately 35,434 square feet "O" Office \$1.70 Triple Net                                                | 1                | 110   | 993      | Two private offices, reception area and storage room.                                   |
| TENANT IMPROVEMENTS:  COMMON AREA IMPROVEMENTS:                                                                                                                                                                                                                 | MPROVEMENTS:  AREA IMPROVEMENTS:  Landlord in process of upgrading common area lobby. (see attached specs) | 1                | 130   | 3,289    | Open work area, training room, exterior private offices.                                |
| PROPERTY DESCRIPTION:                                                                                                                                                                                                                                           |                                                                                                            | 2                | 260   | 5,103    | Seven private offices, conference room, reception area, break room, storage and IT room |
| Located in the prestigious Woodward Park area of Northeast Fresno. This multi-story Class A professional office building offers a diverse mix of office and medical tenants. The property is in close proximity to Highway 41, and within walking distance of a |                                                                                                            | 2                | 280   | 3,590    | Built-in reception, 2 offices, lounge, storage and large open work area.                |
|                                                                                                                                                                                                                                                                 |                                                                                                            | 3                | 340   | 14,749   | Primarily large open work area, executive offices on north end of space.                |
| number of amenities.                                                                                                                                                                                                                                            |                                                                                                            | 4                | 420   | 3,136    | Excellent space with 6 exterior private offices, conference room, lounge and work room. |

### 3<sup>RD</sup> FLOOR PLAN