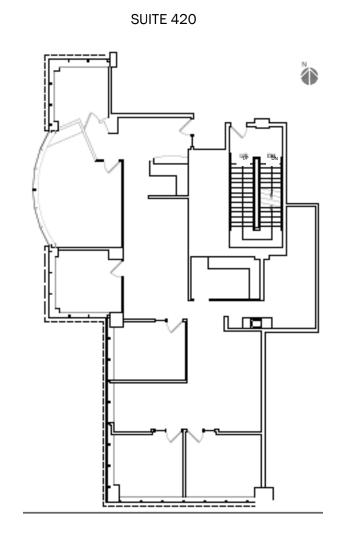

### 4<sup>TH</sup> FLOOR PLAN

= AVAILABLE

#### PROPERTY INFORMATION

|                                                                                                                                                                                                                                                                 |                                                                                                            | AVAILABLE SUITES |       |          |                                                                                         |
|-----------------------------------------------------------------------------------------------------------------------------------------------------------------------------------------------------------------------------------------------------------------|------------------------------------------------------------------------------------------------------------|------------------|-------|----------|-----------------------------------------------------------------------------------------|
| LOCATION:                                                                                                                                                                                                                                                       | 30 River Park PI West                                                                                      | FLOOR            | SUITE | SIZE/RSF | DESCRIPTION                                                                             |
| AVAILABLE: AVAILABLE SPACE: ZONING: LEASE RATE:                                                                                                                                                                                                                 | Immediately 35,434 square feet "O" Office \$1.70 Triple Net                                                | 1                | 110   | 993      | Two private offices, reception area and storage room.                                   |
| TENANT IMPROVEMENTS:  COMMON AREA IMPROVEMENTS:                                                                                                                                                                                                                 | MPROVEMENTS:  AREA IMPROVEMENTS:  Landlord in process of upgrading common area lobby. (see attached specs) | 1                | 130   | 3,289    | Open work area, training room, exterior private offices.                                |
| PROPERTY DESCRIPTION:                                                                                                                                                                                                                                           |                                                                                                            | 2                | 260   | 5,103    | Seven private offices, conference room, reception area, break room, storage and IT room |
| Located in the prestigious Woodward Park area of Northeast Fresno. This multi-story Class A professional office building offers a diverse mix of office and medical tenants. The property is in close proximity to Highway 41, and within walking distance of a |                                                                                                            | 2                | 280   | 3,590    | Built-in reception, 2 offices, lounge, storage and large open work area.                |
|                                                                                                                                                                                                                                                                 |                                                                                                            | 3                | 340   | 14,749   | Primarily large open work area, executive offices on north end of space.                |
| number of amenities.                                                                                                                                                                                                                                            |                                                                                                            | 4                | 420   | 3,136    | Excellent space with 6 exterior private offices, conference room, lounge and work room. |