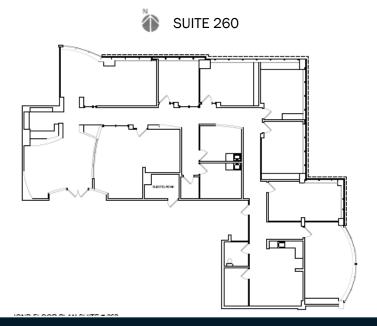

#### PROPERTY INFORMATION

|                                                                                                                                                                                                                                                                 |                                                                                                            | AVAILABLE SUITES |       |          |                                                                                         |
|-----------------------------------------------------------------------------------------------------------------------------------------------------------------------------------------------------------------------------------------------------------------|------------------------------------------------------------------------------------------------------------|------------------|-------|----------|-----------------------------------------------------------------------------------------|
| LOCATION:                                                                                                                                                                                                                                                       | 30 River Park PI West                                                                                      | FLOOR            | SUITE | SIZE/RSF | DESCRIPTION                                                                             |
| AVAILABLE: AVAILABLE SPACE: ZONING: LEASE RATE:                                                                                                                                                                                                                 | Immediately 35,434 square feet "O" Office \$1.70 Triple Net                                                | 1                | 110   | 993      | Two private offices, reception area and storage room.                                   |
| TENANT IMPROVEMENTS:  COMMON AREA IMPROVEMENTS:                                                                                                                                                                                                                 | MPROVEMENTS:  AREA IMPROVEMENTS:  Landlord in process of upgrading common area lobby. (see attached specs) | 1                | 130   | 3,289    | Open work area, training room, exterior private offices.                                |
| PROPERTY DESCRIPTION:                                                                                                                                                                                                                                           |                                                                                                            | 2                | 260   | 5,103    | Seven private offices, conference room, reception area, break room, storage and IT room |
| Located in the prestigious Woodward Park area of Northeast Fresno. This multi-story Class A professional office building offers a diverse mix of office and medical tenants. The property is in close proximity to Highway 41, and within walking distance of a |                                                                                                            | 2                | 280   | 3,590    | Built-in reception, 2 offices, lounge, storage and large open work area.                |
|                                                                                                                                                                                                                                                                 |                                                                                                            | 3                | 340   | 14,749   | Primarily large open work area, executive offices on north end of space.                |
| number of amenities.                                                                                                                                                                                                                                            |                                                                                                            | 4                | 420   | 3,136    | Excellent space with 6 exterior private offices, conference room, lounge and work room. |

#### 2<sup>ND</sup> FLOOR PLAN

= AVAILABLE