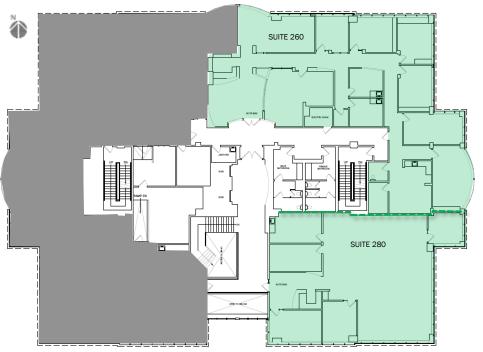

#### 2<sup>ND</sup> FLOOR PLAN

= AVAILABLE

#### PROPERTY INFORMATION

|                                                                                                                                                                                                                                                                 |                                                                                                            | AVAILABLE SUITES |       |          |                                                                                         |
|-----------------------------------------------------------------------------------------------------------------------------------------------------------------------------------------------------------------------------------------------------------------|------------------------------------------------------------------------------------------------------------|------------------|-------|----------|-----------------------------------------------------------------------------------------|
| LOCATION:                                                                                                                                                                                                                                                       | 30 River Park PI West                                                                                      | FLOOR            | SUITE | SIZE/RSF | DESCRIPTION                                                                             |
| AVAILABLE: AVAILABLE SPACE: ZONING: LEASE RATE:                                                                                                                                                                                                                 | Immediately 35,434 square feet "O" Office \$1.70 Triple Net                                                | 1                | 110   | 993      | Two private offices, reception area and storage room.                                   |
| TENANT IMPROVEMENTS:  COMMON AREA IMPROVEMENTS:                                                                                                                                                                                                                 | MPROVEMENTS:  AREA IMPROVEMENTS:  Landlord in process of upgrading common area lobby. (see attached specs) | 1                | 130   | 3,289    | Open work area, training room, exterior private offices.                                |
| PROPERTY DESCRIPTION:                                                                                                                                                                                                                                           |                                                                                                            | 2                | 260   | 5,103    | Seven private offices, conference room, reception area, break room, storage and IT room |
| Located in the prestigious Woodward Park area of Northeast Fresno. This multi-story Class A professional office building offers a diverse mix of office and medical tenants. The property is in close proximity to Highway 41, and within walking distance of a |                                                                                                            | 2                | 280   | 3,590    | Built-in reception, 2 offices, lounge, storage and large open work area.                |
|                                                                                                                                                                                                                                                                 |                                                                                                            | 3                | 340   | 14,749   | Primarily large open work area, executive offices on north end of space.                |
| number of amenities.                                                                                                                                                                                                                                            |                                                                                                            | 4                | 420   | 3,136    | Excellent space with 6 exterior private offices, conference room, lounge and work room. |