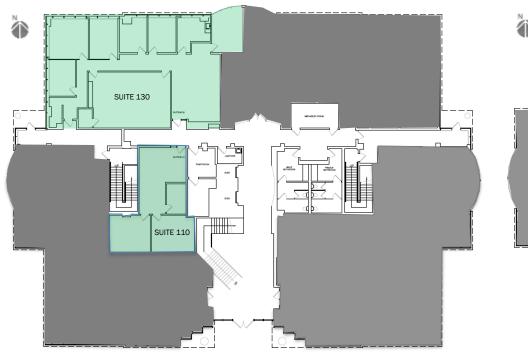

#### PROPERTY INFORMATION

|                                                                                                                                                                                                                                                                 |                                                                                                            | AVAILABLE SUITES |       |          |                                                                                         |
|-----------------------------------------------------------------------------------------------------------------------------------------------------------------------------------------------------------------------------------------------------------------|------------------------------------------------------------------------------------------------------------|------------------|-------|----------|-----------------------------------------------------------------------------------------|
| LOCATION:                                                                                                                                                                                                                                                       | 30 River Park PI West                                                                                      | FLOOR            | SUITE | SIZE/RSF | DESCRIPTION                                                                             |
| AVAILABLE: AVAILABLE SPACE: ZONING: LEASE RATE:                                                                                                                                                                                                                 | Immediately 35,434 square feet "O" Office \$1.70 Triple Net                                                | 1                | 110   | 993      | Two private offices, reception area and storage room.                                   |
| TENANT IMPROVEMENTS:  COMMON AREA IMPROVEMENTS:                                                                                                                                                                                                                 | MPROVEMENTS:  AREA IMPROVEMENTS:  Landlord in process of upgrading common area lobby. (see attached specs) | 1                | 130   | 3,289    | Open work area, training room, exterior private offices.                                |
| PROPERTY DESCRIPTION:                                                                                                                                                                                                                                           |                                                                                                            | 2                | 260   | 5,103    | Seven private offices, conference room, reception area, break room, storage and IT room |
| Located in the prestigious Woodward Park area of Northeast Fresno. This multi-story Class A professional office building offers a diverse mix of office and medical tenants. The property is in close proximity to Highway 41, and within walking distance of a |                                                                                                            | 2                | 280   | 3,590    | Built-in reception, 2 offices, lounge, storage and large open work area.                |
|                                                                                                                                                                                                                                                                 |                                                                                                            | 3                | 340   | 14,749   | Primarily large open work area, executive offices on north end of space.                |
| number of amenities.                                                                                                                                                                                                                                            |                                                                                                            | 4                | 420   | 3,136    | Excellent space with 6 exterior private offices, conference room, lounge and work room. |

## 1<sup>ST</sup> FLOOR PLAN