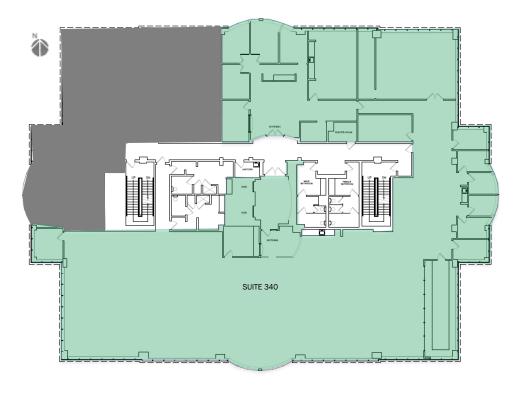

### 3<sup>RD</sup> FLOOR PLAN

#### PROPERTY INFORMATION

|                                                                                                                                                                                                                                                                 |                                                                                                            | AVAILABLE SUITES |       |          |                                                                                         |
|-----------------------------------------------------------------------------------------------------------------------------------------------------------------------------------------------------------------------------------------------------------------|------------------------------------------------------------------------------------------------------------|------------------|-------|----------|-----------------------------------------------------------------------------------------|
| LOCATION:                                                                                                                                                                                                                                                       | 30 River Park PI West                                                                                      | FLOOR            | SUITE | SIZE/RSF | DESCRIPTION                                                                             |
| AVAILABLE: AVAILABLE SPACE: ZONING: LEASE RATE:                                                                                                                                                                                                                 | Immediately 35,434 square feet "O" Office \$1.70 Triple Net                                                | 1                | 110   | 993      | Two private offices, reception area and storage room.                                   |
| TENANT IMPROVEMENTS:  COMMON AREA IMPROVEMENTS:                                                                                                                                                                                                                 | MPROVEMENTS:  AREA IMPROVEMENTS:  Landlord in process of upgrading common area lobby. (see attached specs) | 1                | 130   | 3,289    | Open work area, training room, exterior private offices.                                |
| PROPERTY DESCRIPTION:                                                                                                                                                                                                                                           |                                                                                                            | 2                | 260   | 5,103    | Seven private offices, conference room, reception area, break room, storage and IT room |
| Located in the prestigious Woodward Park area of Northeast Fresno. This multi-story Class A professional office building offers a diverse mix of office and medical tenants. The property is in close proximity to Highway 41, and within walking distance of a |                                                                                                            | 2                | 280   | 3,590    | Built-in reception, 2 offices, lounge, storage and large open work area.                |
|                                                                                                                                                                                                                                                                 |                                                                                                            | 3                | 340   | 14,749   | Primarily large open work area, executive offices on north end of space.                |
| number of amenities.                                                                                                                                                                                                                                            |                                                                                                            | 4                | 420   | 3,136    | Excellent space with 6 exterior private offices, conference room, lounge and work room. |