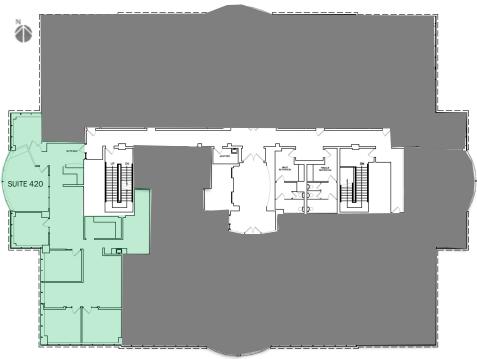

### 4<sup>TH</sup> FLOOR PLAN

= AVAILABLE

#### PROPERTY INFORMATION

|                                                                                                                                                                                                                                                                 |                                                                                                            | AVAILABLE SUITES |       |          |                                                                                         |
|-----------------------------------------------------------------------------------------------------------------------------------------------------------------------------------------------------------------------------------------------------------------|------------------------------------------------------------------------------------------------------------|------------------|-------|----------|-----------------------------------------------------------------------------------------|
| LOCATION:                                                                                                                                                                                                                                                       | 30 River Park PI West                                                                                      | FLOOR            | SUITE | SIZE/RSF | DESCRIPTION                                                                             |
| AVAILABLE: AVAILABLE SPACE: ZONING: LEASE RATE:                                                                                                                                                                                                                 | Immediately 35,434 square feet "O" Office \$1.70 Triple Net                                                | 1                | 110   | 993      | Two private offices, reception area and storage room.                                   |
| TENANT IMPROVEMENTS:  COMMON AREA IMPROVEMENTS:                                                                                                                                                                                                                 | MPROVEMENTS:  AREA IMPROVEMENTS:  Landlord in process of upgrading common area lobby. (see attached specs) | 1                | 130   | 3,289    | Open work area, training room, exterior private offices.                                |
| PROPERTY DESCRIPTION:                                                                                                                                                                                                                                           |                                                                                                            | 2                | 260   | 5,103    | Seven private offices, conference room, reception area, break room, storage and IT room |
| Located in the prestigious Woodward Park area of Northeast Fresno. This multi-story Class A professional office building offers a diverse mix of office and medical tenants. The property is in close proximity to Highway 41, and within walking distance of a |                                                                                                            | 2                | 280   | 3,590    | Built-in reception, 2 offices, lounge, storage and large open work area.                |
|                                                                                                                                                                                                                                                                 |                                                                                                            | 3                | 340   | 14,749   | Primarily large open work area, executive offices on north end of space.                |
| number of amenities.                                                                                                                                                                                                                                            |                                                                                                            | 4                | 420   | 3,136    | Excellent space with 6 exterior private offices, conference room, lounge and work room. |