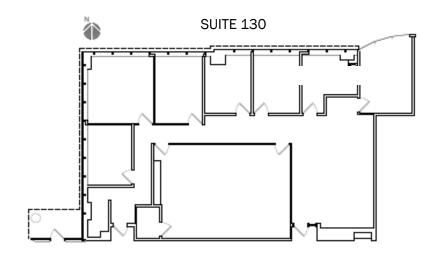

#### PROPERTY INFORMATION

|                                                                                                                                                                                                                                                                 |                                                                                                            | AVAILABLE SUITES |       |          |                                                                                         |
|-----------------------------------------------------------------------------------------------------------------------------------------------------------------------------------------------------------------------------------------------------------------|------------------------------------------------------------------------------------------------------------|------------------|-------|----------|-----------------------------------------------------------------------------------------|
| LOCATION:                                                                                                                                                                                                                                                       | 30 River Park PI West                                                                                      | FLOOR            | SUITE | SIZE/RSF | DESCRIPTION                                                                             |
| AVAILABLE: AVAILABLE SPACE: ZONING: LEASE RATE:                                                                                                                                                                                                                 | Immediately 35,434 square feet "O" Office \$1.70 Triple Net                                                | 1                | 110   | 993      | Two private offices, reception area and storage room.                                   |
| TENANT IMPROVEMENTS:  COMMON AREA IMPROVEMENTS:                                                                                                                                                                                                                 | MPROVEMENTS:  AREA IMPROVEMENTS:  Landlord in process of upgrading common area lobby. (see attached specs) | 1                | 130   | 3,289    | Open work area, training room, exterior private offices.                                |
| PROPERTY DESCRIPTION:                                                                                                                                                                                                                                           |                                                                                                            | 2                | 260   | 5,103    | Seven private offices, conference room, reception area, break room, storage and IT room |
| Located in the prestigious Woodward Park area of Northeast Fresno. This multi-story Class A professional office building offers a diverse mix of office and medical tenants. The property is in close proximity to Highway 41, and within walking distance of a |                                                                                                            | 2                | 280   | 3,590    | Built-in reception, 2 offices, lounge, storage and large open work area.                |
|                                                                                                                                                                                                                                                                 |                                                                                                            | 3                | 340   | 14,749   | Primarily large open work area, executive offices on north end of space.                |
| number of amenities.                                                                                                                                                                                                                                            |                                                                                                            | 4                | 420   | 3,136    | Excellent space with 6 exterior private offices, conference room, lounge and work room. |

## 1<sup>ST</sup> FLOOR PLAN