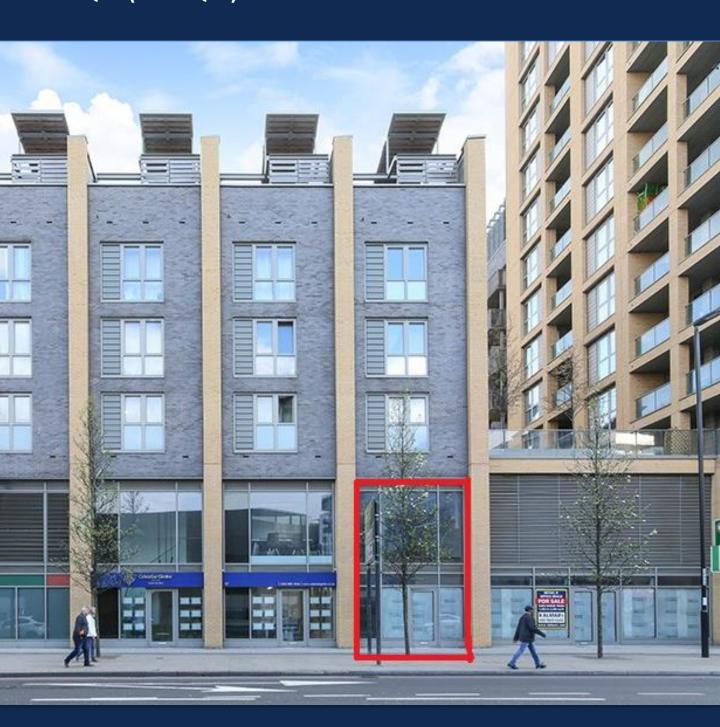

# A1,A2 and B1 UNIT TO LET

768 SQ FT (71.3 SQ M)

020 7403 0600

57 LOAMPIT VALE, LEWISHAM, LONDON, SE13 7LL

### LOCATION

The property is located within the Barratt London's
Renaissance development on Loampit Vale which is at the heart of the Lewisham regeneration scheme.
There is a new leisure centre and over 700 new flats in this development alone.
The unit being unit and 5m currently me currently me floor levels.

### DESCRIPTION

The unit benefits from double height space on part of the unit and 5m frontage facing Loampit Vale. The property currently measures 768 sq ft across the ground and first floor levels.

The unit is available in shell condition with a staircase already built and capped off services ready for the occupier to fit to their requirement.