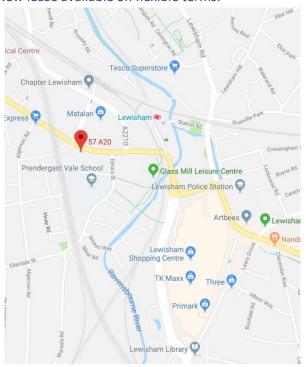

# A1,A2 and B1 UNIT TO LET

768 SQ FT (71.3 SQ M)

020 7403 0600

57 LOAMPIT VALE, LEWISHAM, LONDON, SE13 7LL

### LOCATION

The property is located within the Barratt London's
Renaissance development on Loampit Vale which is at the heart of the Lewisham regeneration scheme.
There is a new leisure centre and over 700 new flats in this development alone.
The unit being unit and 5m currently me currently me floor levels.

Lewisham Retail Park, which includes Mothercare, Matalan, Carpetright and Sports Direct, is situated directly across the road from the unit. Sainsbury's have recently moved in one door down from the unit and Lewisham Shopping Centre is approximately 0.4 miles to the East.