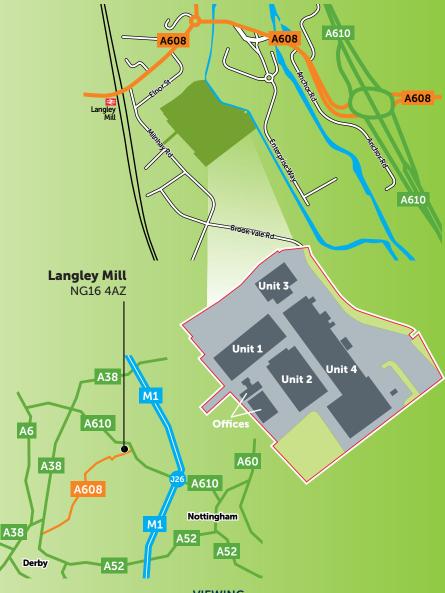

## LOCATION

Langley Mill is located on the border between Nottinghamshire and Derbyshire. It has good links to the national motorway network located approximately 5 miles to the west of Junction 26 of the M1 motorway via the A610. It also has good links to Nottingham (10.5 miles) and Derby (10 miles).

Access to the site is via Milnhay Road, which leads to the A608 and A610 respectively

| ACCOMMODATION |         |        |
|---------------|---------|--------|
|               | sq ft   | sq m   |
| Offices       | 12,841  | 1,193  |
| Unit 1        | 25,047  | 2,327  |
| Unit 2        | 28,739  | 2,670  |
| Unit 3        | 13,239  | 1,230  |
| Unit 4        | 72,430  | 6,729  |
| TOTAL GIA     | 152,296 | 14,149 |