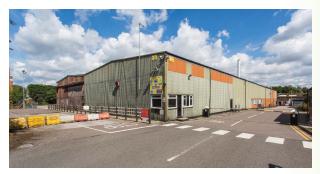

## DESCRIPTION

There are a range of units available of varying age and specification.

### THE INDUSTRIAL UNITS OFFER:

- Solid concrete floors
- Gas fired hot air blowers to some units
- Suspended fluorescent lighting/halogen lighting
- Eaves from 14 ft 6 in to 26 ft (4.38 to 8.00 m)
- Yard area and car parking
- · All buildings are accessed via ground level loading doors