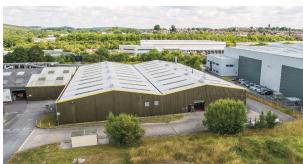

## DESCRIPTION

There are a range of units available of varying age and specification.

### THE INDUSTRIAL UNITS OFFER:

- Solid concrete floors
- Gas fired hot air blowers to some units
- Suspended fluorescent lighting/halogen lighting
- Eaves from 14 ft 6 in to 26 ft (4.38 to 8.00 m)
- Yard area and car parking
- · All buildings are accessed via ground level loading doors