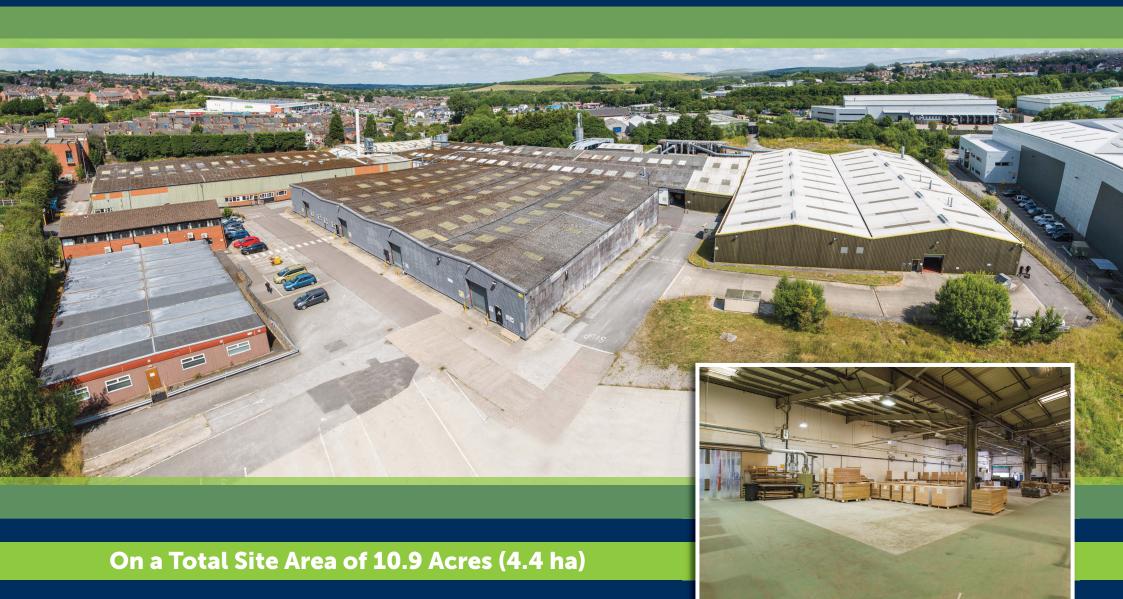

# To Let | INDUSTRIAL/WAREHOUSE UNITS

from 72,430 to 152,296 sq ft (6,729 - 14,149 sq m) (May sell entire site)

## DESCRIPTION

There are a range of units available of varying age and specification.

### THE INDUSTRIAL UNITS OFFER:

- Solid concrete floors
- Gas fired hot air blowers to some units
- Suspended fluorescent lighting/halogen lighting
- Eaves from 14 ft 6 in to 26 ft (4.38 to 8.00 m)
- Yard area and car parking
- · All buildings are accessed via ground level loading doors