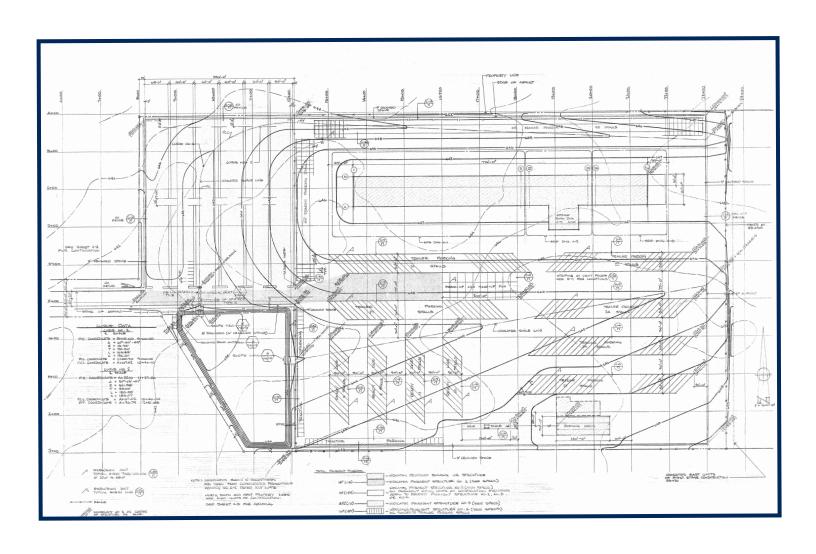

#### DETAILS

| Asking Price:        | \$5,950,000.00                                                                                                                                         |  |
|----------------------|--------------------------------------------------------------------------------------------------------------------------------------------------------|--|
| Acreage:             | +/-52 Acres (requires adjustment for recent Unityte Road installation)                                                                                 |  |
| Pavement:            | +/-26.75 Acres (1,165,000 square feet)                                                                                                                 |  |
| Terminal:            | 146 bays/doors; 66,725 SF (80' wide)                                                                                                                   |  |
| Property Tax:        | \$31,929.00                                                                                                                                            |  |
| Office & Break Room: | 10,000 SF ( two 5,000 SF floor plates) - Needs refit.                                                                                                  |  |
| Mechanic Shop:       | Six Bay roll thru (12 rollup doors) 9,600 SF includes one pit, offices restrooms and break area.                                                       |  |
| Fuel Island:         | Decommissioned and removed tanks with (No Further Remediation Cert.)<br>8,000 square foot canopy remains (option to enclose for additional shop space) |  |
| Security:            | The property is lit and fenced                                                                                                                         |  |