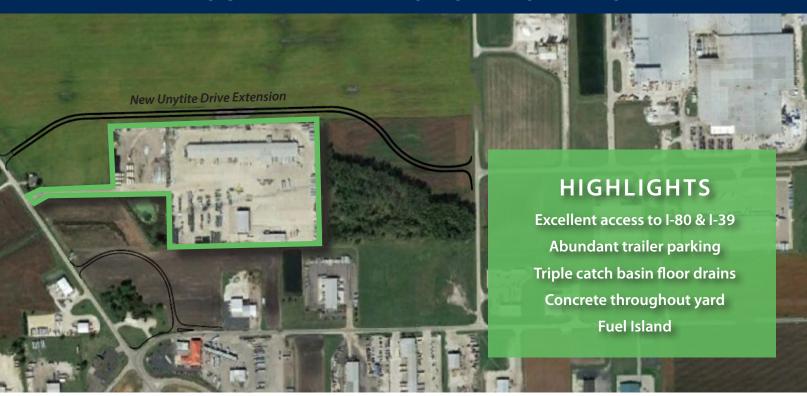

#### LOCATION

Cross roads located 1 mile off US Route 80 (28,000 VPD) and less than 5 miles East of US Route 39 (19,000 VPD).

| Local Industries:   | <ul><li>James Hardy</li><li>Unityte</li><li>Fastenal</li><li>United Steel Decl</li><li>Oneill Steel</li></ul> | <ul> <li>Pretium Packaging</li> <li>Quality Liquid Feeds</li> <li>ADM</li> <li>LaFarge</li> <li>Marquis Energy</li> </ul> |
|---------------------|---------------------------------------------------------------------------------------------------------------|---------------------------------------------------------------------------------------------------------------------------|
|                     | <ul> <li>US Silica</li> </ul>                                                                                 |                                                                                                                           |
|                     | <ul> <li>Walmart</li> </ul>                                                                                   | <ul> <li>Tyson</li> </ul>                                                                                                 |
| Local Warehousing:  | <ul> <li>Kohls</li> </ul>                                                                                     | <ul> <li>Clover Industries</li> </ul>                                                                                     |
| Local Wateriousing. | <ul> <li>Petsmart</li> </ul>                                                                                  | <ul> <li>Advantage Logistics</li> </ul>                                                                                   |
|                     | <ul> <li>True Value</li> </ul>                                                                                | <ul> <li>DD Warehouse</li> </ul>                                                                                          |
|                     | <ul> <li>Old Dominion</li> </ul>                                                                              |                                                                                                                           |
| Local Trucking:     | <ul> <li>XPO</li> </ul>                                                                                       |                                                                                                                           |
|                     | <ul> <li>DD trucking</li> </ul>                                                                               |                                                                                                                           |