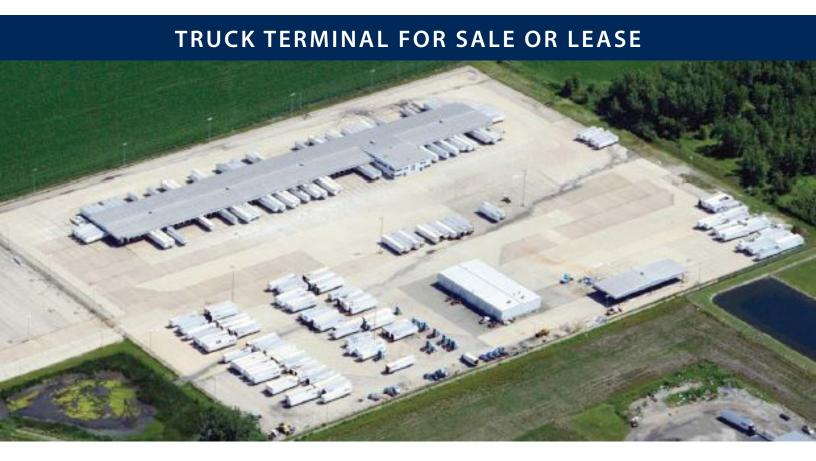

# 5005 N. PLANK RD. | PERU, IL



#### DETAILS

| Asking Price:        | \$5,950,000.00                                                                                                                                         |  |
|----------------------|--------------------------------------------------------------------------------------------------------------------------------------------------------|--|
| Acreage:             | +/-52 Acres (requires adjustment for recent Unityte Road installation)                                                                                 |  |
| Pavement:            | +/-26.75 Acres (1,165,000 square feet)                                                                                                                 |  |
| Terminal:            | 146 bays/doors; 66,725 SF (80' wide