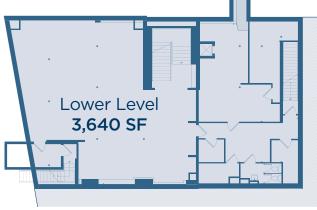

## **RETAIL SPACE**

Ground Level 3,640 SF
Second Level 3,640 SF
Lower Level 3,640 SF

Total 10,920 SF