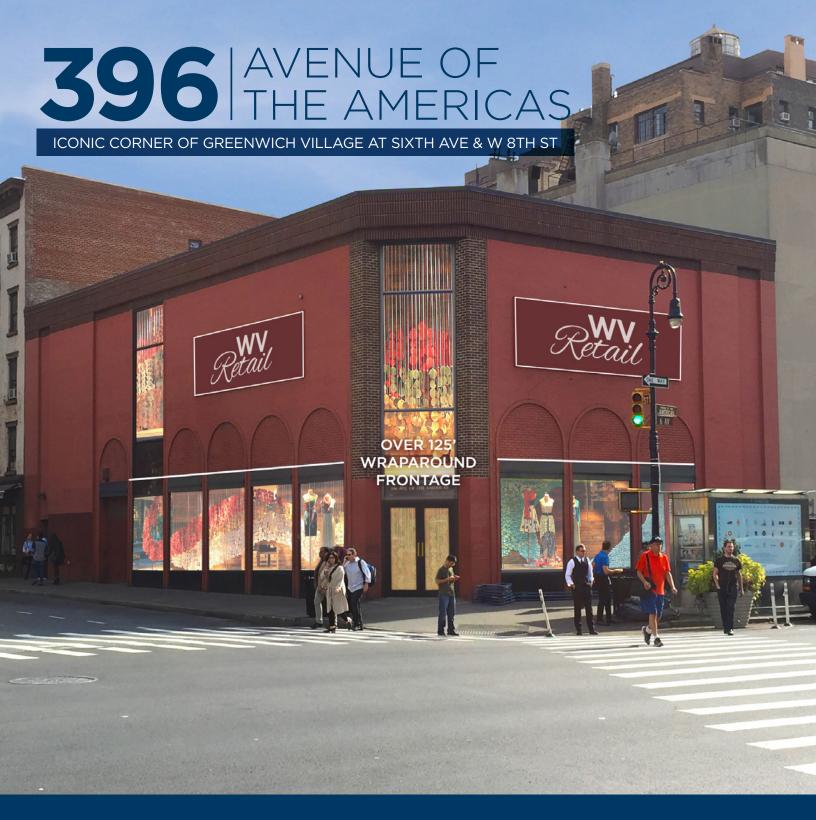

# 396 AYENUE OF THE AMERICAS

### **FRONTAGE**

Over 125' of wraparound frontage

### **KEY COMMENTS**

- Iconic corner at the epicenter of Greenwich Village
- Tremendous branding opportunity excellent visibility
- Close proximity to the 1, 2, A, C, E, B, D, F, M subway lines
  - Over 17 Million annual passengers