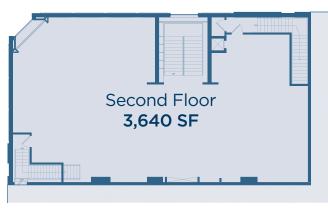

## **RETAIL SPACE**

Ground Level 3,640 SF
Second Level 3,640 SF
Lower Level 3,640 SF

Total 10,920 SF