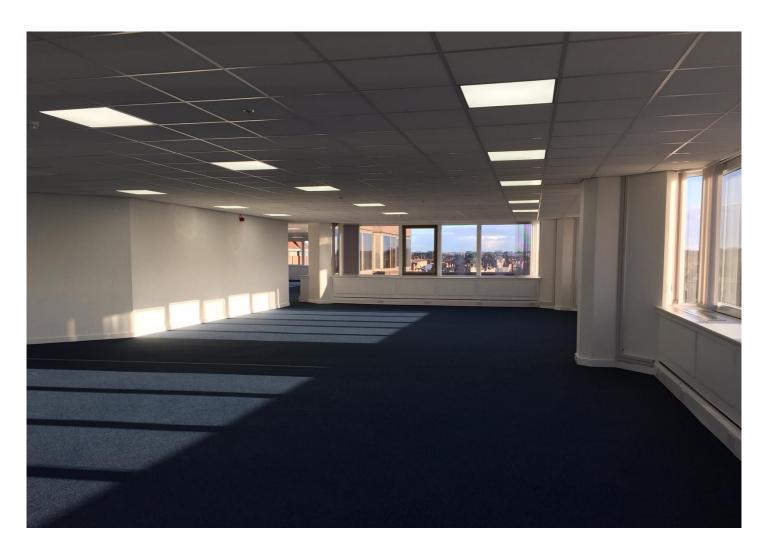

St Johns House comprises a high profile multi-let office building accessed via a modern entrance foyer with commissionaire service and disabled access via ramp off the frontage.

The high quality suites include full carpeting, suspended ceilings with inset lighting, perimeter power, comfort cooling, kitchen & WC facilities.