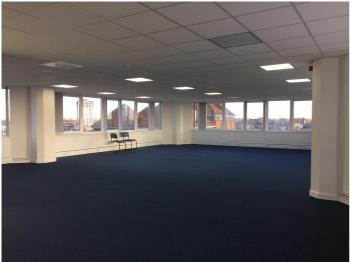

St Johns House comprises a high profile multi-let office building accessed via a modern entrance foyer with commissionaire service and disabled access via ramp off the frontage.

The high quality suites include full carpeting, suspended ceilings with inset lighting, perimeter power, comfort cooling, kitchen & WC facilities.